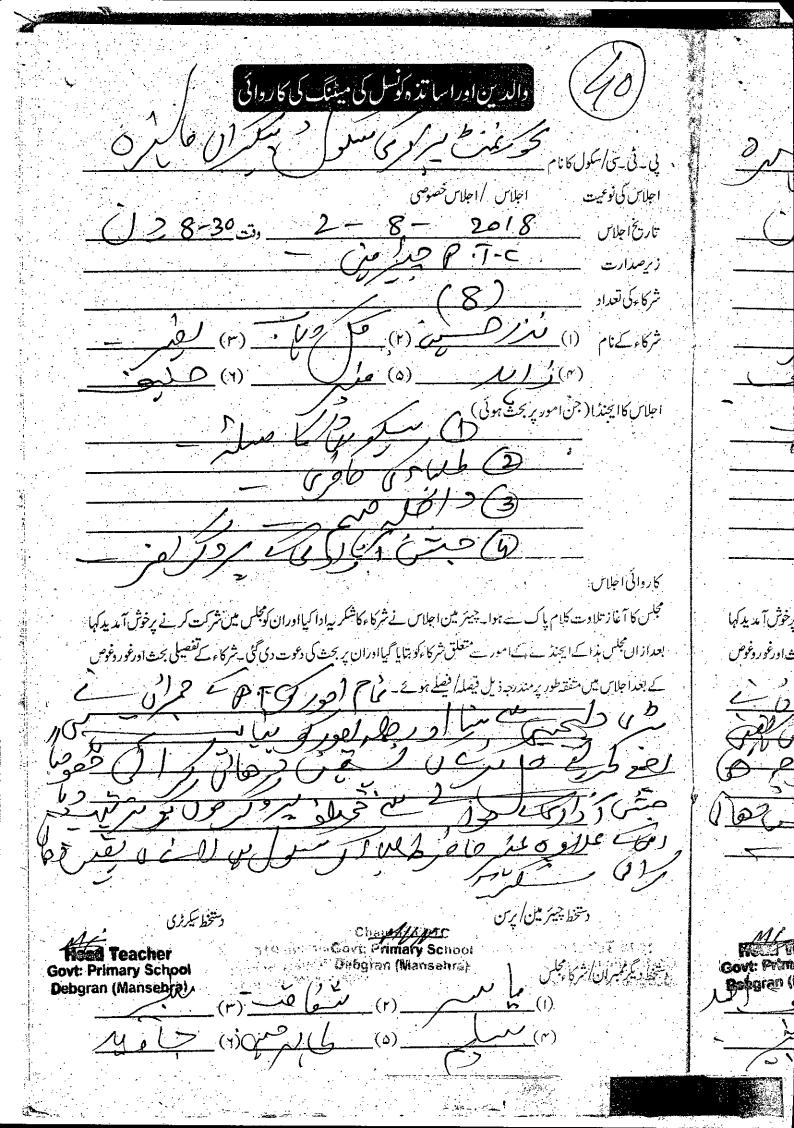

7. That, the allegation against the appellant was that there are no children in the school.

(Copy of the attendance register of the school is annexed as annexure "G").

8. That, further allegation against the appellant regarding absence from the school whereas the appellant remained present in the school during duty hours and meeting of the Parent Teacher Council were regularly held.

(Copy of the attendance register of the school teachers alongwith minutes of meetings are annexed as annexure "H").

9. That, appellant has also prepared a list regarding expenditures of the PTC fund.

(Copy of the list is annexed as annexure "I").