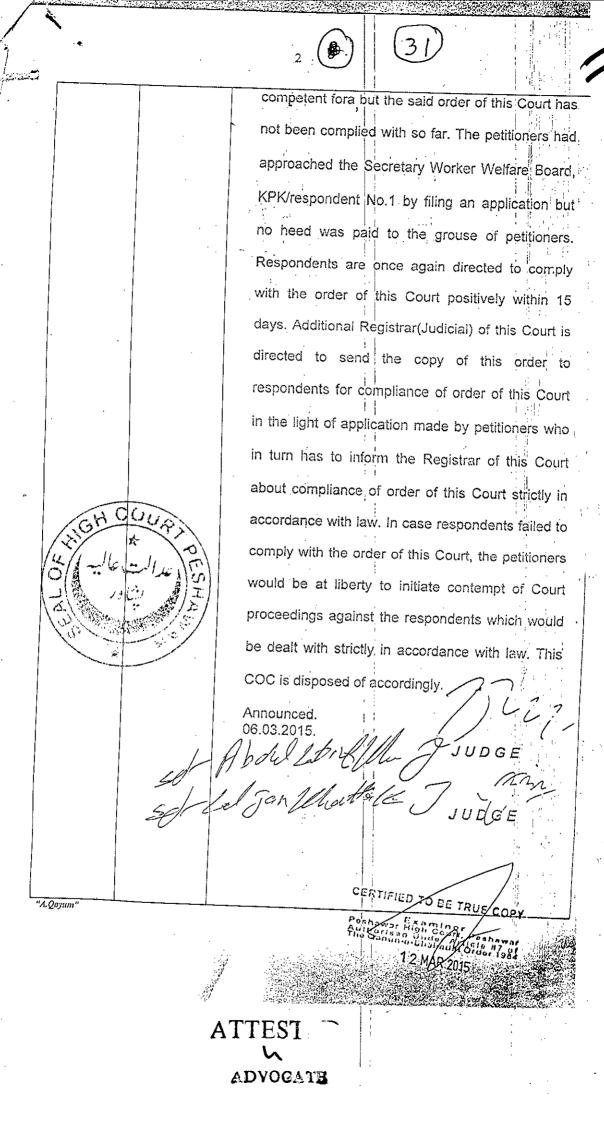

|
|                       | Mu                             | deciding the departmental appeals of the applicants in the stipulated period of two months as per order of this Court passed in WP No.1950-P/14 decided on 19.11.2014.  2. Perusal of order dated 19.11.20014                                                                               |
|                       |                                | passed in WP No.1950-P/14, decided by this Court, reveals that the respondents were directed to decide the appeal of petitioners pending before them positively within two months and after decision of departmental appeal the petitioners shall be at liberty to seek their remedy before |

ATTEST WADVOGATE

AFTESTED

EXAMMER
Peshawa High Coun.

12 MAR 2015



Annex. H"

# BEFORE THE PESHAWAR HIGH COURT, PESHAWAR

Miss Nosheen & Others

**VERSUS** 

Naimatullah Khan & Others

**INDEX** 

| S.<br>No | Documents           | - | Annexure | Page No. |
|----------|---------------------|---|----------|----------|
| 70       |                     | • |          |          |
| 1.       | Civil Miscellaneous |   | 1        | 01       |
| 2.       | Affidavit           |   |          | 02       |
|          |                     |   | :        |          |
| 3.       | Memo                |   |          | 03       |
| 3.       | Compliance Report   |   |          | 04-05    |

RESPONDENTS No. 1&2

Dated: 15 - 07, 20.5

Through

MUHAMMAD ADNAN SHER

Advocate High Court, Peshawar

ATTEST

ADVOGATE



# BEFORE THE PESHAWAR HIGH COURT, PESHAWAR

Civil Misce