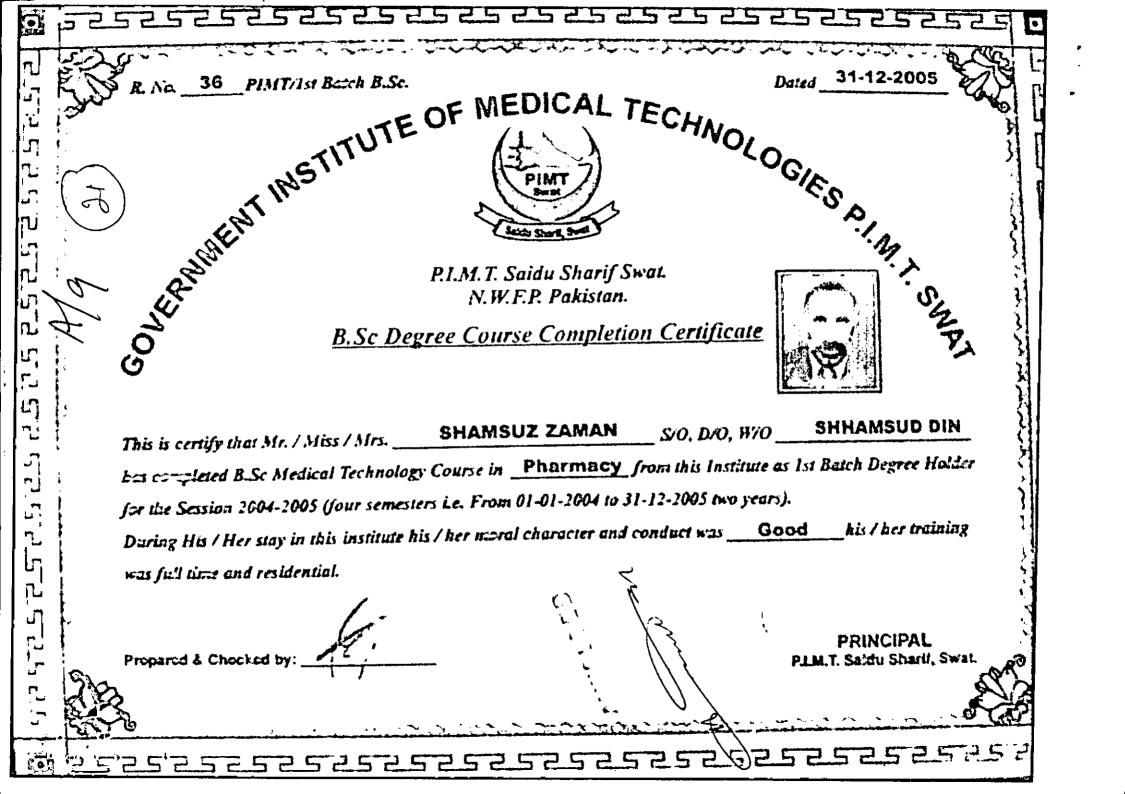

B.Sc Degree Course Completion Certificate

Dated 31-12-200

31-12-200

31-12-200

31-12-200

Saldu Sharif Swat.

N.W.F.P. Pakistan. 31-12-2005 **SHAM SHAD** MOHAMMAD YOUNAS S/O, D/O, W/O This is certify that Mr. / Miss / Mrs. \_ has completed B.Sc Medical Technology Course in Pharmacy from this Institute as 1st Batch Degree Holder for the Session 2004-2005 (four semesters i.e. From 01-01-2004 to 31-12-2005 two years). During His/Her stay in this institute his/her moral character and conduct was \_\_\_\_ Good his/her training was full time and residential. **PRINCIPAL** Prepared & Checked by: P.I.M.T. Saidu Sharif, Swat. •