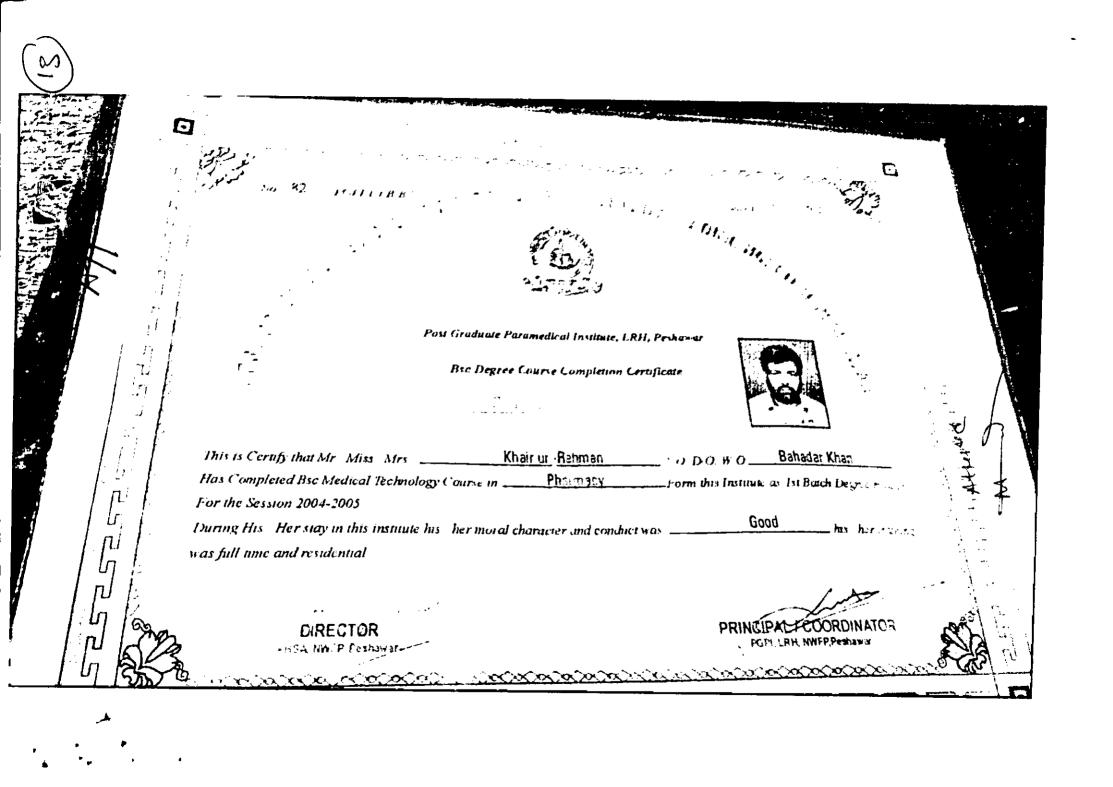

B.Sc Degree Course Completion Certificate

Dated 31-12-200

31-12-200

31-12-200

31-12-200

Saldu Sharif Swat.

N.W.F.P. Pakistan. 31-12-2005 **SHAM SHAD** MOHAMMAD YOUNAS S/O, D/O, W/O This is certify that Mr. / Miss / Mrs. \_ has completed B.Sc Medical Technology Course in Pharmacy from this Institute as 1st Batch Degree Holder for the Session 2004-2005 (four semesters i.e. From 01-01-2004 to 31-12-2005 two years). During His/Her stay in this institute his/her moral character and conduct was \_\_\_\_ Good his/her training was full time and residential. **PRINCIPAL** Prepared & Checked by: P.I.M.T. Saidu Sharif, Swat. •