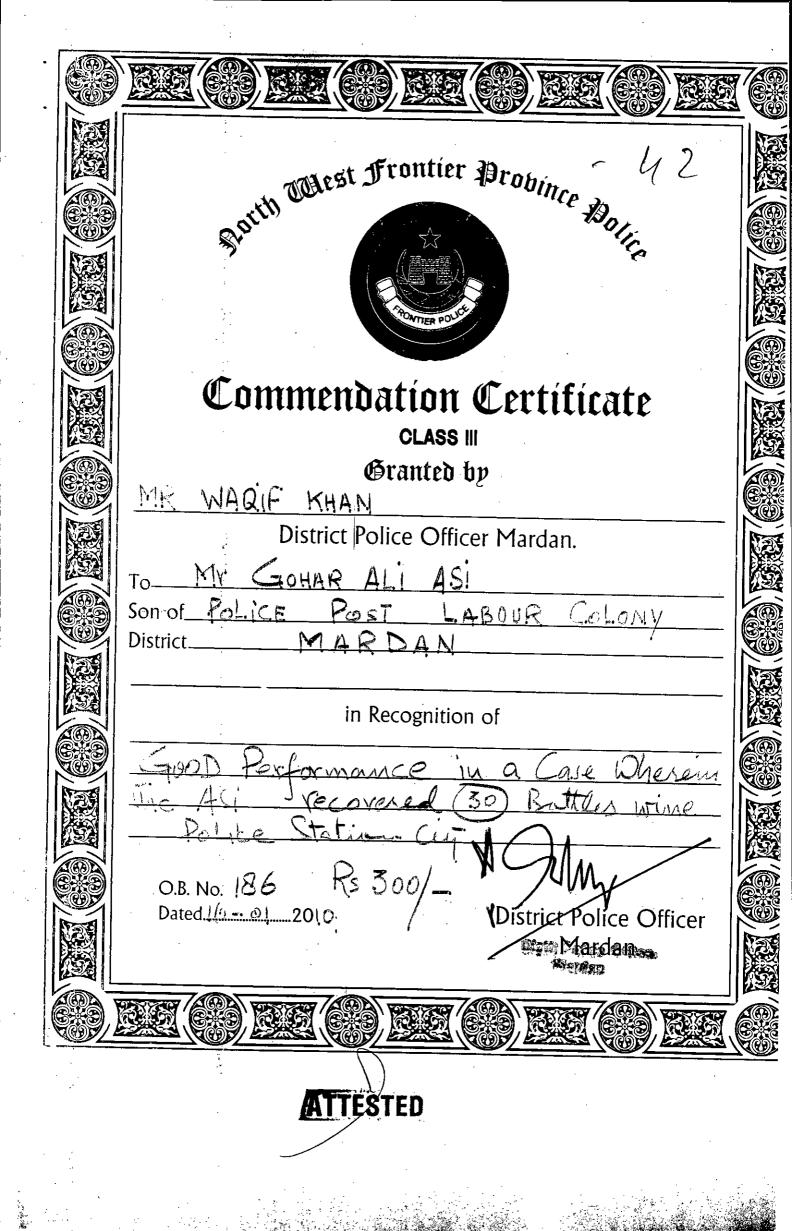

dispute over the cash about. Recapitulated the charges made by the complainant are based upon the imaginations.

- G. That the appellant joined the Police Force in the year 1992 and has rendered long meritorious service for a period of 28 long years. During this long service, the appellant has not been ever departmentally proceeded against nor any minor penalty has ever been imposed upon him, thus the service of the appellant remained unblemished, spotless throughout. Further, from the very inception of his induction into Police Force appellant has attended numerous trainings vide Certificates (Annex:-M). He has very good/excellent ACRs (Annex:-N) at his credit and has also been issued Commendation Certificate (Annex:-O) for his excellent performance.
- H. That appellant would like to offer some other grounds during the course of arguments.