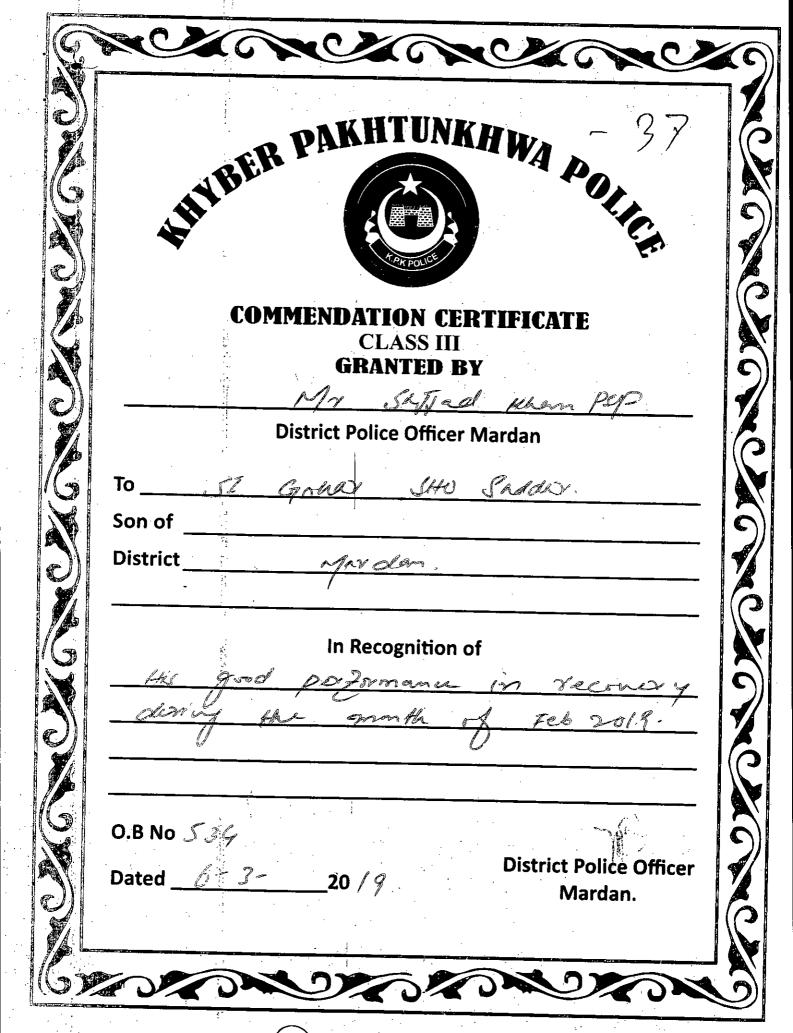

dispute over the cash about. Recapitulated the charges made by the complainant are based upon the imaginations.

- G. That the appellant joined the Police Force in the year 1992 and has rendered long meritorious service for a period of 28 long years. During this long service, the appellant has not been ever departmentally proceeded against nor any minor penalty has ever been imposed upon him, thus the service of the appellant remained unblemished, spotless throughout. Further, from the very inception of his induction into Police Force appellant has attended numerous trainings vide Certificates (Annex:-M). He has very good/excellent ACRs (Annex:-N) at his credit and has also been issued Commendation Certificate (Annex:-O) for his excellent performance.
- H. That appellant would like to offer some other grounds during the course of arguments.