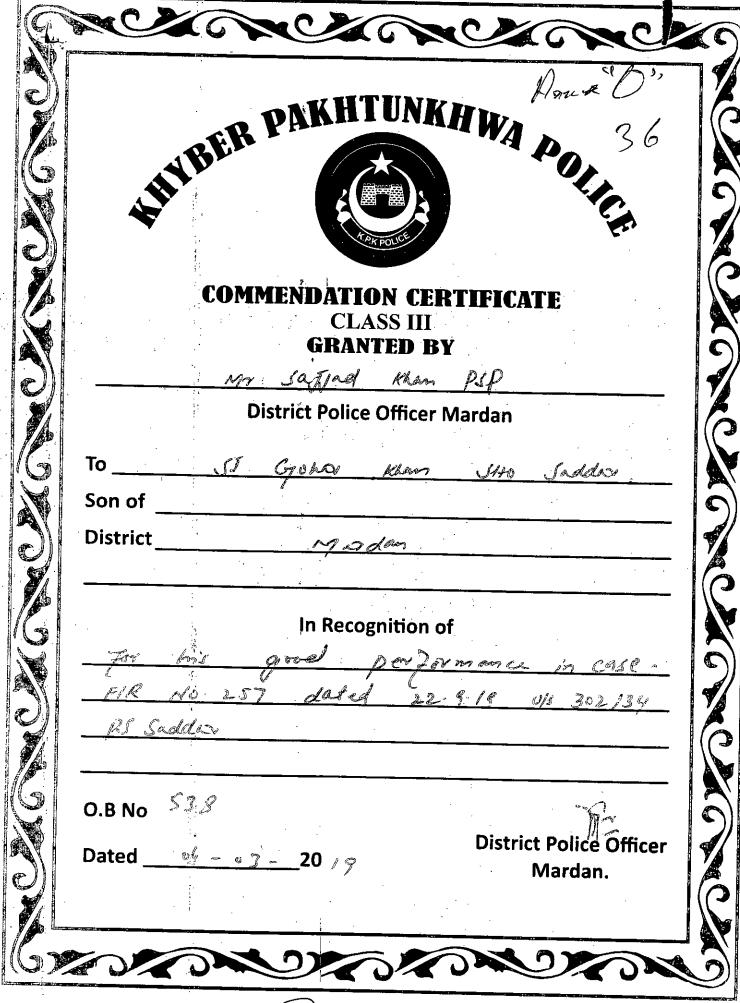

dispute over the cash about. Recapitulated the charges made by the complainant are based upon the imaginations.

- G. That the appellant joined the Police Force in the year 1992 and has rendered long meritorious service for a period of 28 long years. During this long service, the appellant has not been ever departmentally proceeded against nor any minor penalty has ever been imposed upon him, thus the service of the appellant remained unblemished, spotless throughout. Further, from the very inception of his induction into Police Force appellant has attended numerous trainings vide Certificates (Annex:-M). He has very good/excellent ACRs (Annex:-N) at his credit and has also been issued Commendation Certificate (Annex:-O) for his excellent performance.
- H. That appellant would like to offer some other grounds during the course of arguments.