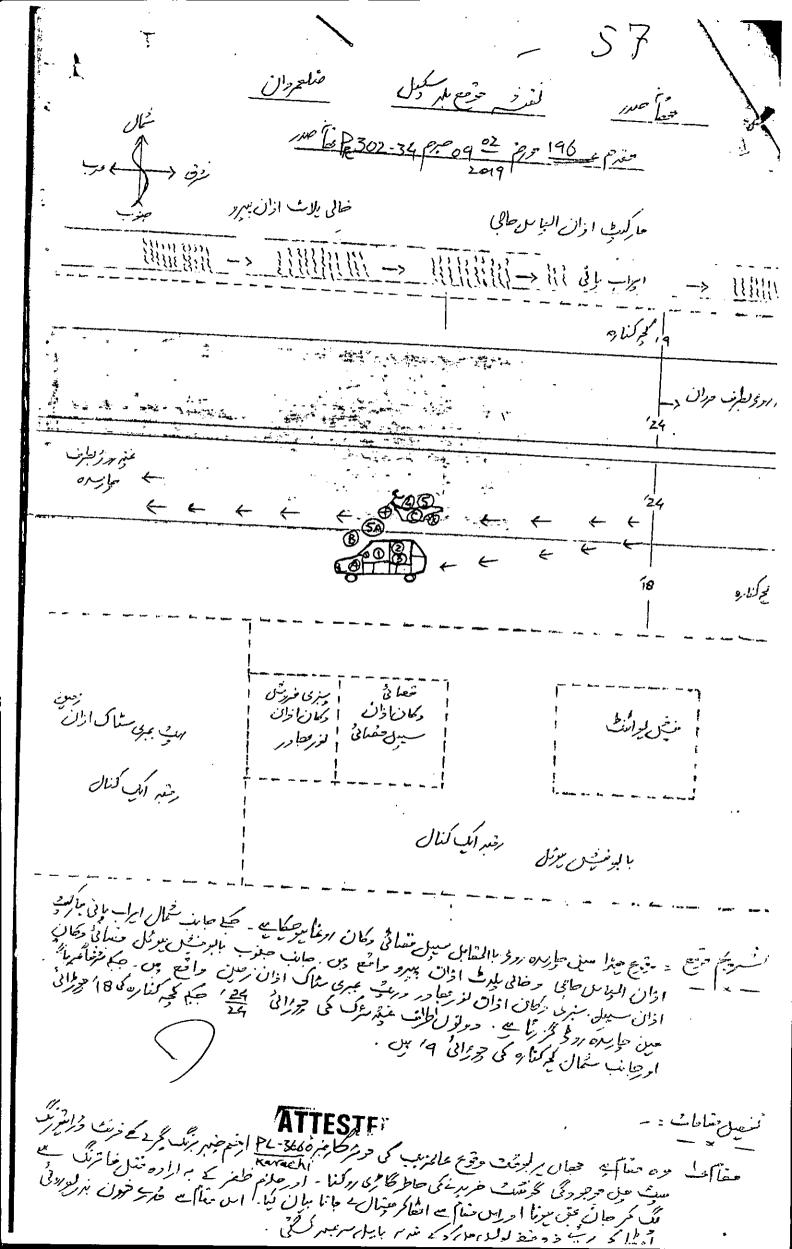

## Brief facts of case Fir No. 106 dated 09/02/2019 U/S 302/324/34PPC PS Saddar.

On 09/02/2019, complainant Parvez Khan S/o Nadar khan R/o Jehanbaz Narai Kali Chatto brought the dead body of his brother deceased Alam Ze b at DHQ Hospital Mardan and reported the matter to SI Sabir Khan of PS Saddar Mardan to the effect that day of occurrence he along with his brother Ravid Khan and Alam Zeb (deceased) were going to his home in his Motorcar No.PL-3660/ Karachi. Alam Zeb was driving the car. On reaching at main Charsada Road near the Shop of Mamtey butcher the Alam Zeb stopped the car. It was 16:50hrs in the meanwhile a motorcycle with unknown number also reached there. One Zafar S/o Zarbaz R/o Charsadda duly armed the pistol along with another unknown person wearing mask were riding on the same motorcycle. Accused Zafar fired at Alam Zeb who was hit and died on the spot. Motive behind the occurrence was disclosed as dispute over the transaction of each amount. The report of the complainant was recorded by ASI Sabir khan in the presence of one Bakhtpur Khan in the shape of Marasila. The said report got signed by the complainant Bakhtpur Khan S/o Khalid Khan R/o the same village also seconded the report of the complainant. The injury sheet along with the inquest report of the deceased was prepared and the dead body was handed over the Doctor for Postmortem examination under the safe custody of Constable No. 1512. The Marasila was drafted at DHQ Hospital Mardan and was sent to Police Station for registration of the case. Upon which the instant case was registered. (Copy of FIR is enclosed).

#### **Grounds of Appeal**

- 1. It is submitted that the allegation mentioned in the application are false and baseless. The appellant had not visited the DHQ Hospital Mardan on 09/02/2019. On the same day the appellant was out from Mardan District in connection with some official duty and was later on on informed about the occurrence on the motorway in the limits of District Sawabi through the Cell Phone.
- 2. That the Fir was recorded at DHQ Hospital Mardan by ASI Sabir Khan where the appellant was not present.
- 3. The complainant himself charged accused Zafar khan by name in the FIR. Moreover the contents of the report were also seconded by one Bakhtpur khan. The complainant also disclosed the motive as dispute over the cash amount.
- 4. Brother of deceased, namely Raved, Jehanzeb, Khan zeb, Aurangzeb, Nadar, Mst. Bakhtawar (mother od deceased) Mst. Naseem(widow of

20

deceased) and other family members have fully supported the report of the complainant in their statement recorded on the U/S 161 CRPC

- 5. The complainant and the eye witness Raved khan have pointed out the place of the occurrence to the IO( SI Taj Muhammad) and have shown the presence of accused Zafar khan on the spot. All such facts are evident from the side plan.
- 6. The complainant party has fully contested the criminal case against accused Zafar khan in the higher courts. Resultantly the bail application of the accused has been rejected by the courts.
- 7. The presence of the complainant and his brother Raved (eye witness) have been verified in the light of the statement of independent witnesses namely Sohail, Qudrat Ulah, Noor Bahadar who are shop keeper and were present there at the time of occurrence.
- 8. Both the complainant party and accused party are not known to the appellant prior to the instant occurrence.
- 9. The appellant has not advised the complainant to charged accused Zafar khan in the FIR as he was not present at DHQ Hospital Mardan. Rather he was out from the District. The EO was required to conformed this facts from the CDR of the appellant but this important aspect of the inquiry was ignored.
- 10. Neither the complainant produced a single witness in support of his complaint nor any kind of proof was brought by the E.O in support of the allegation during the course of inquiry.
- 11. The E.O superficially recommended the appellant for the award of suitable punishment which is against the norm of justice.
- 12. To clarify the actual position the E.O was required to record the statement of the following person during the course of inquiry. These persons are the star witnesses and closely related to the incident.
  - i. Bakhtpur khan S/o Khalid khan R/o Ibrahim khan Kaley.
  - ii. Constable Qasid No. 1512 Ps Saddar Mardan.
  - iii. Raved S/o Nadar khan R/o Jehanbaz Sher Azam koroona.
  - iv. Mst. Bakhtawar W/o nadir khan R/o Jehanbaz Sher Azam koroona.
  - v. Mst. Naseem W/o Alam zeb R/o Jehanbaz Sher Azam
  - vi. Jehanzeb S/o nadir khan R/o jehanbaz Sher Azam koroona.
  - vii. Khan Zeb S/o nadir khan R/o Jehanbaz Sher Azam koroona.
  - viii. Aurangzeb S/o Nadir khan R/o Jehanbaz Sher Azam koroona.
  - ix. ASI Sabir khan PS Saddar.
  - x. Si Taj Muhammad (I.O ).