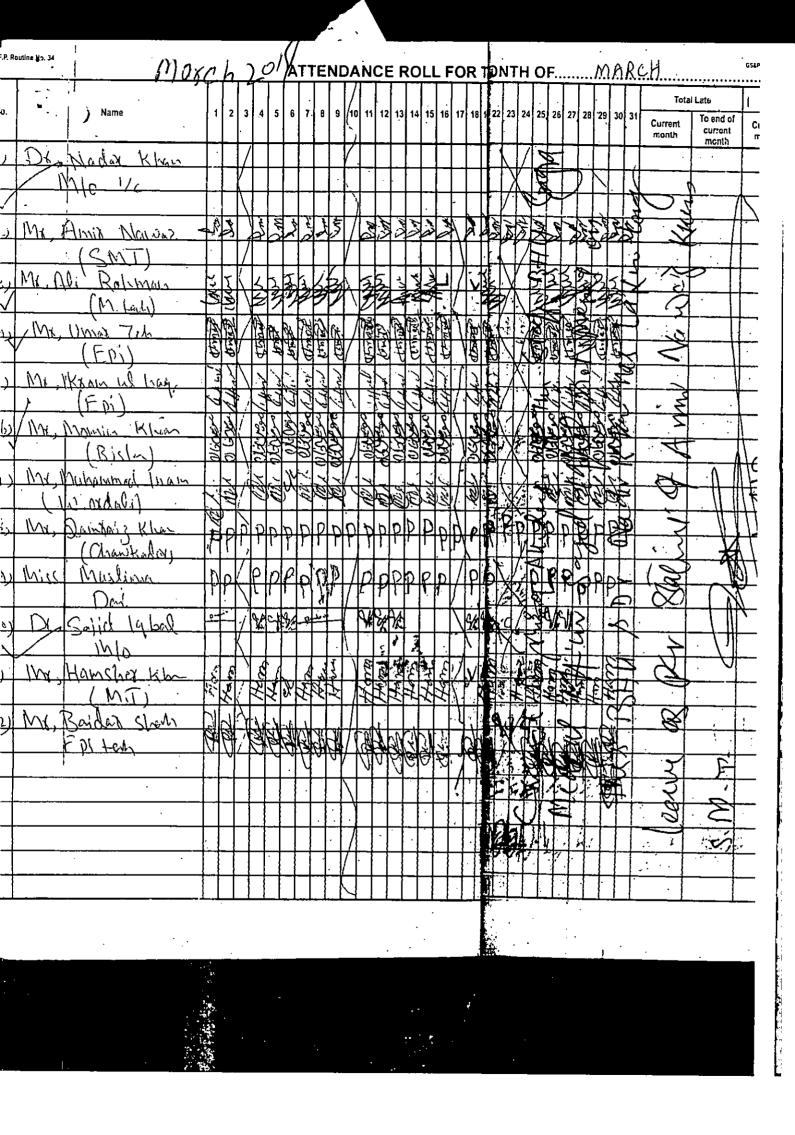

ng honour to state that we have been transferred by Expenses Cross Cross Dealers Encol: No. 8246-50 dated 04 10 2018 to Brit. Clasers Detrica Burge and CD Ameson: Empiret Burge (copy attached) on the directions of Serry Congressioner Buner The Stumper stated that J. Dr. Nadar Khan BS-17 and Mr. Amir Hawaz MT-500-14 are the employees of Promidal Health Department and DHO Buner and DC income and not authorized for our standar." in a precedere requested from your good self-that this said hidtis on Investor of the Missor Khun BS 17 and M. Amer Hanas MT BOUG mas know to The section of the grant विभिन्नक्षित्राच्यु प्रकार संकारतकारकारका कर Yours Chedeilily

Or Hadai Khan M hodaigo BS 17 BHU Gagra (Bunkl)

Mr. Amir Nawaz PHC Techt, MP 85-14 BHU Gagra (Buneri

Kindper configuration Health Seemes



| Routine No. 34 Name | 06/16                                         | <u>()</u><br>T | _   | 42             | ۲۰۲            | J.           | 4                                                                           | 1 -       | : U          | יעו       |           |           |              |                         |           | 87           |          | ✓ JE J                                       |       | •            |                                              |          |                       | . ^      | ,                                                  |                                                  |                 |
|---------------------|-----------------------------------------------|----------------|-----|----------------|----------------|--------------|------