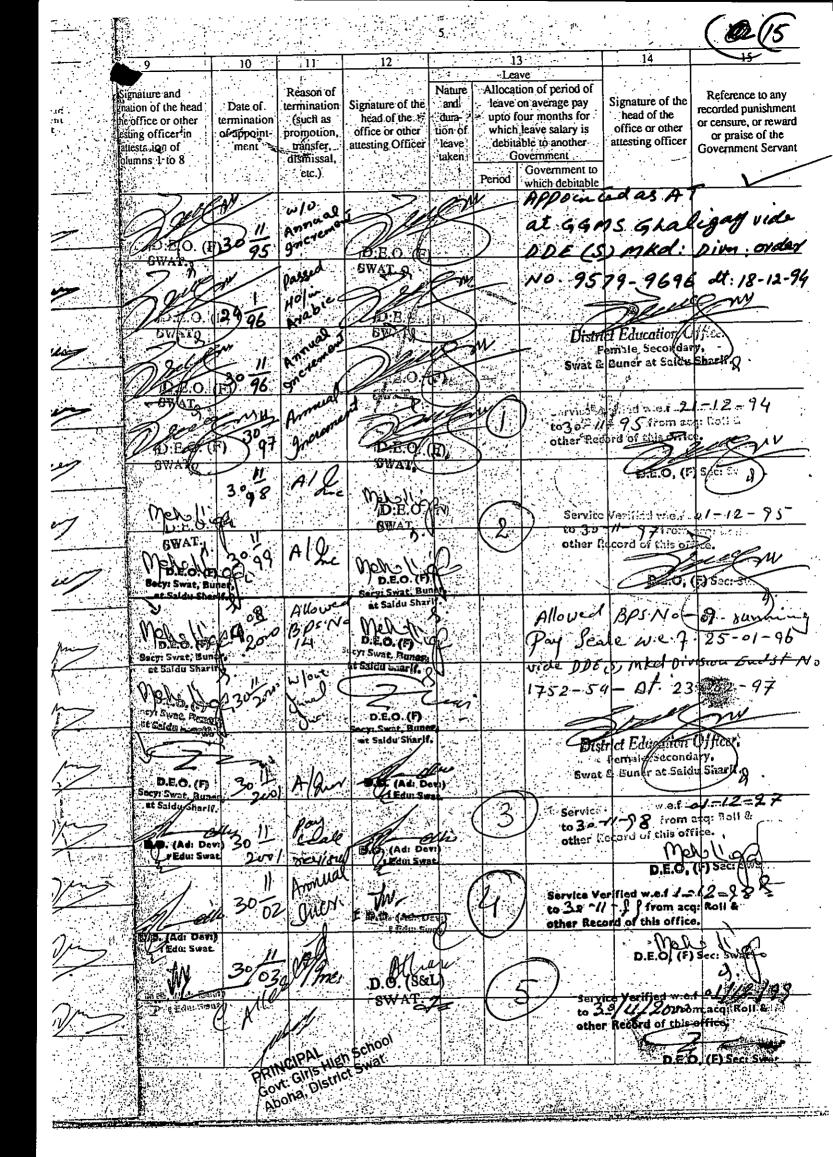

2. Precise facts forming the background of the instant service appeal are that the appellant was appointed as Arabic Teacher vide appointment order dated 18.12.1994. While posted at Government Girls Higher Secondary School Aboh, she was proceeded against departmentally on the allegation of willful absence from duty with effect from 01.06.2016. On conclusion of the inquiry, major penalty of removal from service was imposed upon the appellant with effect from 01.06.2016, vide order dated 20.12.2017 passed by the competent Authority. The aforementioned order was challenged by the appellant through filing of departmental appeal on 22.01.2018 but the same was not responded. The appellant then filed Writ Petition before august Peshawar High Court, Mingora Bench, Swat, which was dismissed on the ground of maintainability, vide order dated 25.06.2019, hence the instant service appeal.

### **FACTS**

Respectfully Sheweth;

The facts of the instant are as under.

- That the appellant is bonafide resident of District swat and was appointed as A.T (Arabic Teacher) in Government Girls Middle Scholl Ghalegay District Swat vide appointment order dated 18.12.1994 (Copy of the appointment order /Service book is attached as annexure-A).
- 2. That the appellant performed her duty with zeal & zest to the entire satisfaction of her department, but due to bad

3

Situation in 2009, the District-Swat was unsafe & many life threats to her husband were received from the Militants.

- 3. That due to severe & repeated threat the husband of appellant decided to move on to any unknown safe place for the sake of protection of himself as well as his family, so the appellant accompanied him.
- 4. That the appellant immediately filed application for leave, which was granted to her from 15.09.2012 to 23.12.2012 & similarly subsequent leave without pay was granted to her from 01.06.2015 to 30.05.2017 on the application.

  (Copies of order qua grant of leave are attached as annexure-B & C respectively).
- 5. That the appellant filed application for grant of earned leave from 31.5.2017 to 09.4.2018 through proper channel, which was marked properly with remarks of "please sanction the leave applied for" by the respondent No.2 (Copy of application for earned leave is attached)

- C. That the competent authority has been sanctioned leave w.e.f 01.06.2015 to 30.05.2017 vide office order dated 10.04.2015 but it is very astonishing that the appellant has been removed from service w.e.f 01.06.2016 on the allege grounds of absentee, so such order is against the record on file, and is not maintainable as the respondent No.3 was not competent to pass such order.
- D. That the appellant having 23 years of service & imposing such penalty against her is lack backing of law, hence liable to be set at naught.
- E. That the absentee period was not intentional as such was out of control of appellant so, the department was legally bound to enquire the matter in accordance with law but they failed to exercise their power under the mandate of service law & imposed such harsh penalty which is nullity in the eyes of law.
- F. That in such like circumstances the apex court of Pakistan, in plethora of judgments, dijudicated the matter &