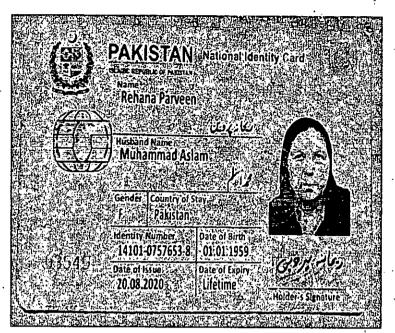

#### Mst. Rehana Parveen w/o Muhammad Aslam

R/o Raisan, Tehsil & District Hangu.

..... Petitioner