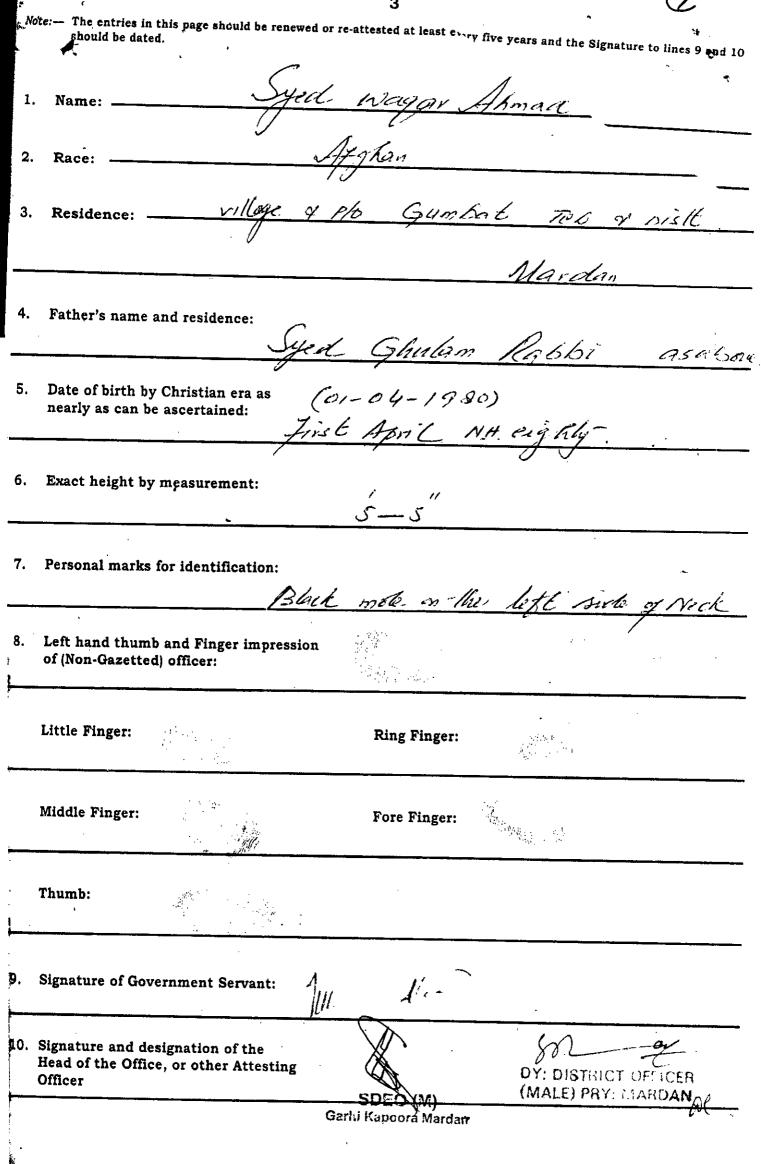

| S. No | Roll No  | Education | Mark<br>s | Total Marks | Year/Dated | Board/University    |
|-------|----------|-----------|-----------|-------------|------------|---------------------|
| 1     | 39468    | Matric    | 574       | 850         | 28-07-1996 | Peshawar            |
| 2     | 153296   | FSc       | 519       | 1100        | 05-10-1998 | Peshawar            |
| 3     | 10242    | B.A       | 222       | 550         | 28-04-2001 | Peshawar            |
| 4     | Q 607338 | M.A       | 599       | 900         | 09-01-2006 | AIOU Islamabad      |
| 5     | 0114     | B.Ed      | 609       | 1000        | 07-03-2012 | Abdul wali Khan     |
|       | 10552    | M. Ed     | 542       | 800         |            | Peshawar            |
|       | /31975   | Bsc       | 372       | 800 .       | 07-01-2020 | Sargodha University |

(Copies of Instruction Letter & Service Book is as Annexures -A & B)

- 8. That the appellant was get admission in B.ED, on the basis of his B.A, Degree, so the appellant's B.Ed. Degree in Arts but the appellant concealed this facts and get admission in BSc and deprive the other Science teacher from their legal rights.
- 9. That the appellant is not eligible for SST(Science teacher) and the appellant is eligible for SST(General) on his own turn, as per rules Seniority-Cum-Fitness