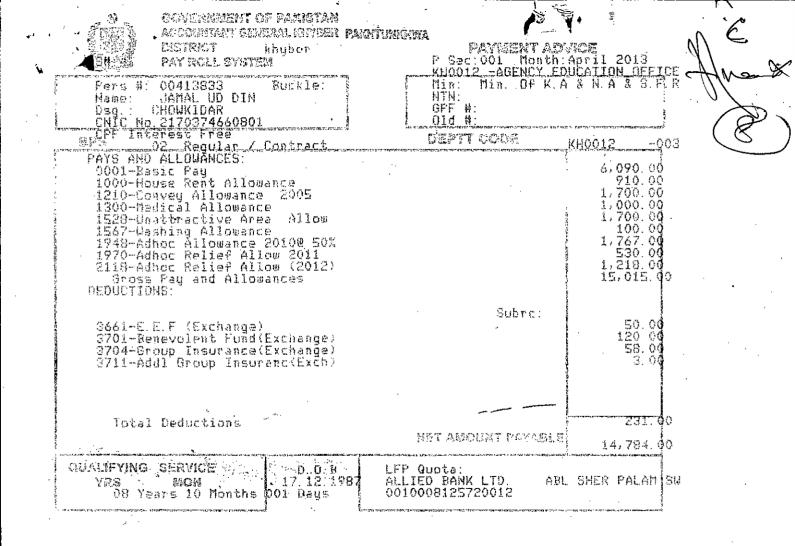

#### OFFICE ON THE AGENC EDUCATION OFFICER KHYBER AGENCY AT JAMRUD OFFICE ORDER

Consequent upon with the verbal approval of the Political Agent Khyber Agency Mr, Jamaluddin is hereby temporarly appointed against the vacant C/IV /Chowkidar post at GPS Shinpokh Tehsil Landikotal Khyber Agency in BPS No.01 Rs, 2150-65-4100 P.M plus usual allowances as admissible under the rules on contract basis with effect from the date of their taking over charge in the interest of public services.Mr, Jamaluddin will work as Gun man with the undersigned in the present chronic situation of Khyber Agency.

Note:

1. Charge report should be submitted to all concerned.

2. The appointment of the Candidate being purely on Temporary/ Contract basis and is liable to terminate any time without any notice in case they wishes to resign their post. He shall give one Month prior notice or forfeit one Month pay in lieu thereof.

3. Their Documents Date of Birth & Domicile certificate should be checked before handed over charge of the post and attested copies there of kept on record of the office.

Dated

4. He should produce Health and Age certificate from the Agency Surgeon concerned. 5. Age should be accorded to the Govt: rules.

6. If they fail to report within 15 days the order will be treated as cancelled.

7. The order is made on contract basis

(ABDUR RASHID QUARISHI) AGENCY EDUCATION OFFICER KHYBER AGENCY AT JAMRUD

01-10-

Endst No. 2555-58

Copy forwarded to the

1. Director of Education FATA (NWFP) Peshawar .

- 2. Political Agent Khyber at Peshawar
- 3. Agency Accounts Officer Khyber at Jamrud
- 4. Accountant local Office
- 4. Official Concerned.

/2.006

AGENCY EDUCATION OFFICER KHYBER AGENCY AT JAMRUD

Attested