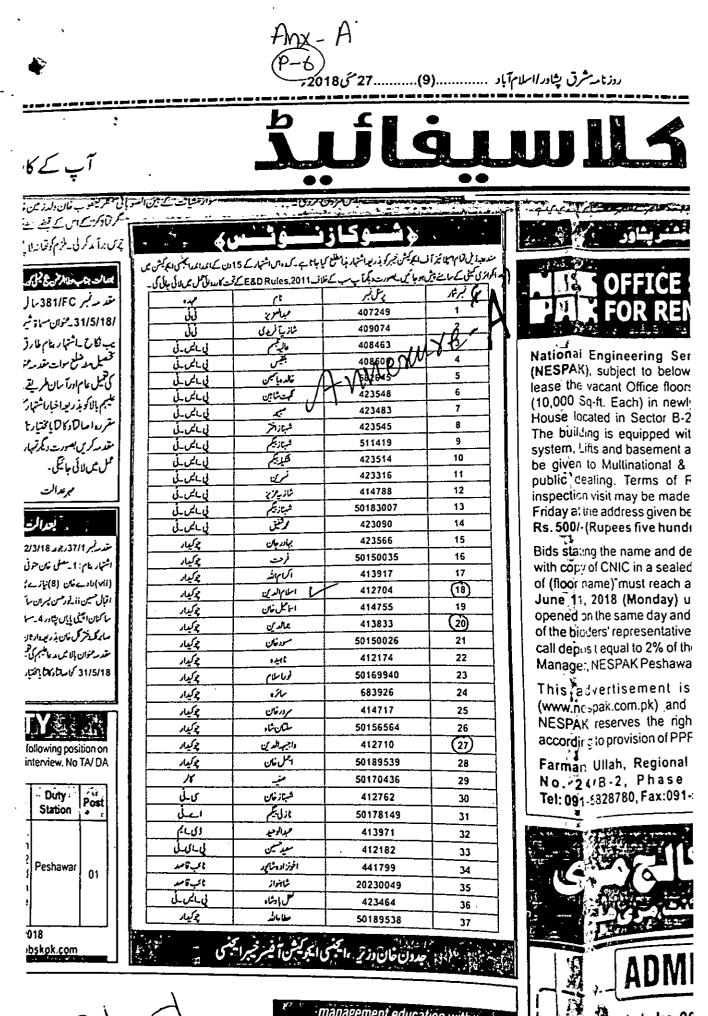

### ON FACTS.

- 01. Incorrect, hence denied The DEO Khyber had come to know through the ADEO Landi Kotal by checking the master pay roll that the appellant Mr. Jamal Ddin Ex-Chowkidar S/0 Rashid P No. 00413833 was drawing pay wef 10/10/2005 at GPS Shin Pokh Shalman Landi Kotal Khyber Tribal Distt where as there is no sanctioned post of Chowkidar occupied by the accused, then his pay was stopped and his name and personal number also reflected in two leading newspaper "Daily Mashriq"& Daily Express dated 27/05/2018. Copies are attached as Annexure-A &B. It reveals that the concern Chowkidar was directly inducted into the system, copy attached as Annexure-C.
- 02. Incorrect. Hence denied. The concerned Chowkidar was recommended for dismissal from Govt service vide Inquiry Report No 782 dt. 22/1/19. Two inquiries have been conducted in the instant case and the inquiry officers submitted the inquiry reports vide date 28/9/2018. Copies attached as Annexure D&E.
- 03 Incorrect, hence denied. The appellant was appointed fraudulently and illegally and got salaries by illegal ways and never performed duty. He caused a great loss to the national exchequer, That's why the 2nd inquiry report recommended his dismissal from service
- 04. Incorrect, hence denied. Proper opportunity was given but he failed to prove himself legally and rightly.
- 05. Incorrect hence denied. As elucidated in above para
- 06. Incorrect hence denied. The respondent department never violets the rights of anyone and always acted according laws /rules and has also followed the proper legal procedure in the instant case. When the respondent come to know that the appellant Mr. Jamal Uddin Chowkidar s/o Abdur Rashid is a permanent resident of Mukeen Tehsil of South Waziristan Agency is drawing pay wef 01/10/2005 at GPS Shin Pokh Shalman Landi Kotal Khyber Tribal Distt where as there is no sanctioned post of Chowkidar occupied by the accused, then his pay was stopped and his name and personal number also reflected in two leading newspaper "Daily Mashriq"& Daily Express dated 27/05/2018. Copies are attached as Annexure-A &B. Letter No. 12009, dated 24/4/2018 from the AEO Khyber

| S.No.              | P#-      | Name              | Design:      |
|--------------------|----------|-------------------|--------------|
| ι. 🗸               | 407249   | Abdul Aziz        |              |
| · 2. V             | 409074   | Shazia Afridi     |              |
| 3.√                | 408463   | Alia Tabasum      | PST          |
| 4. V               | 408500   | Bilgees           | PST.         |
| 5.V                | 582645   | Khaiida Yasmin    | PST          |
| 6. V               | 423548   | Nighat Shahcen    | PST          |
| 7. V               | 423483   | Sabiha            | PST          |
| 8. V               | 423545   | Shehnaz Akhtar    | PST          |
| 9.V                | 511419   | Shehmaz Begum     | PST State    |
| 10.V               | 1 423514 | Shakeela Begum    |              |
| 11. V              | 423316   | Nasreen           | PST          |
| $^{12}V$           | 414788   | Shazia Aziz       | PST CAR      |
| $\sim$ 13. $\sim$  | 50183007 | Shehmaz Begum     | · · · · PST  |
| 14.V               | 423090   | Mulianimad Shafiq | PST          |
| $^{15.}V$          | 423566   | Bahadar Jan       | Chrav        |
| 16. $V$            | 50150035 | Farhat            |              |
| 17.~               | 413917   | Hkram Ullah       | Chow         |
| 18. V              | 412704   | Islamad Din       | Chow         |
| 19. V              | 444755   | Ismaeel Khan      | Chow         |
| $^{20.} \nu$       | 413833   | Jainal ud Din     | Chick        |
| $\frac{21}{V}$     | 50150026 | Masood Khan       | Carry Charge |
| $22.$ $\checkmark$ | 412174   | Nabreda           | China .      |
| $^{23.}$ $\vee$    | 50169940 | Noor blam         | Chow         |

Amen =

0

C.

|        | the Black |                    |        |             |
|--------|-----------|--------------------|--------|-------------|
|        | 583926    | Saira              | Chow   |             |
| F      | 414717    | Sarwar Khan        | Chow   |             |
| 6.     | 50156564  | Sultan Shah        | Chow   |             |
| 27. 1  | 412710    | Wajih ud Din       | Chow   | •           |
| 28.00  | 50189539  | Ajmal Khan         | Chow   |             |
| 29.1   | 50170436  | Safia              | Caller | · .         |
| 30.    | 412762    | Shehnaz Khan       | CT     |             |
| 31.    | 50178149  | Nazli Begum        | ΛΊ.    |             |
| 32.0   | 413971    | Abdul Waheed       | DM     |             |
| 33.    | 412182    | Saecd Hussain      | PC     |             |
| 34.    | 441799    | Akhun Zada Sha pur | NQ     | -           |
| 35. 35 | 20230049  | Shah Nawaz         | NQ     |             |
| 36.    | 423464    | Lat Bad Shah       |        | -<br>-<br>- |
| 37. V  | 50189538  | Atta Ullah         | Chow ; |             |