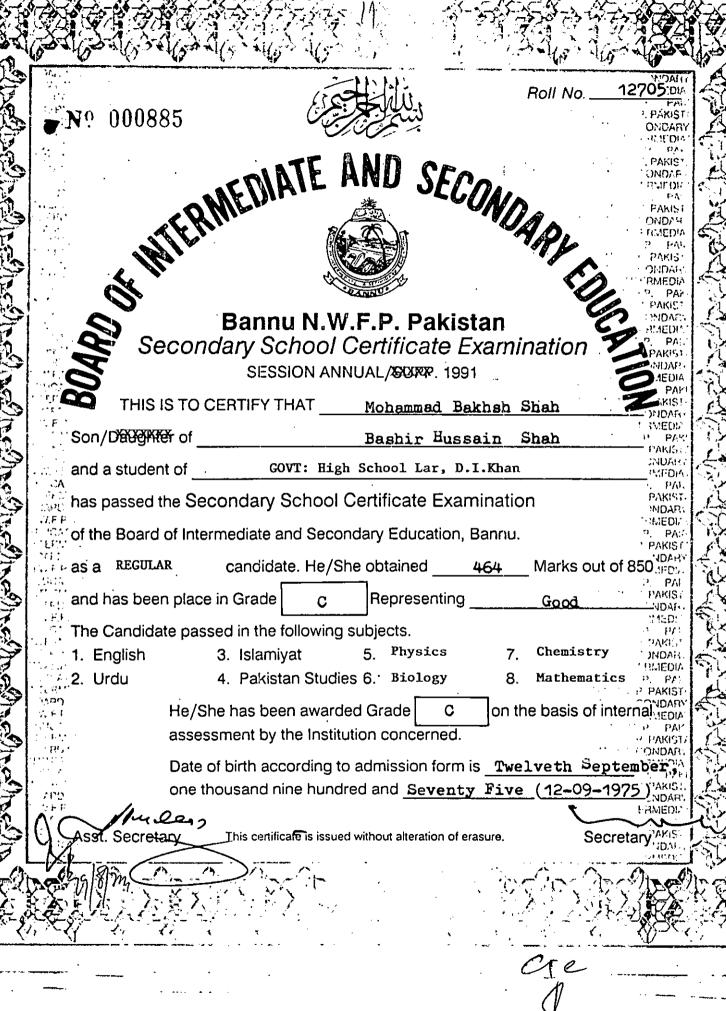

|

- INFIDA Khandla - government of the second of the second

Cre &

بخدمت جناب سکرٹری ایلمنٹر ی اینڈ سکنڈری ایجو کیشن صوبہ KPK پشاور

عنوان: \_انتل

جذب عالى!

مور بدائنان ہے کہ مائل محل ایج بیشن میں آب کی پوٹ بہلازم تھا۔ اور مائل ہر کھا ظے آئی ہو ۔۔۔ بہ مطلوب تعلی قابلیت رکھتا ہے ۔ سائل تے ایج کیشن ڈیپا ٹیمنٹ ہی تقریباً عرصہ و سال تک ملازمت کی اور محکمہ ہے تمام میں ہوئے ۔۔۔ بہت کے بیشن ڈیپا ٹیمنٹ ہی تقریباً مرد کے مائل میں انترزیاد تی اور خلاف ۔۔۔ برف کیا گیا ہے۔ ہوئا۔ سائل کے ماٹھ مرا ترزیاد تی اور خلاف ۔۔۔۔

اند کے سے اللہ کی جاتی ہے کہ سائل کوتما مراعات کے ساتھ اپنی طالعت پر بحال کیا جاوے بصورت دیگر سائل اپناتہ نولی حق مخوط رفتا ہے۔

آ پی سیمانوازش ہوگ فقال مورف

العام السال

Men spociosis



بيمالالوالتخزان فأتن

Nº 001062

Roll No.



**SESSION 1994 (SUPPLEMENTARY)** 

| THIS IS TO CERTIFY THAT            | нанс нонула былланы.                      |
|------------------------------------|-------------------------------------------|
| Son / Daughter of                  | НАНС ИГАСОВН МІНСАВ                       |
| and a student of                   | Dirkict D.I.KHAN                          |
| Registered No.133-b/Pk-91 has p    | assed the Intermediate Examination of     |
| the Board of Intermediate & Secon  | dary Education, Bannu.                    |
| as a Regular/Privatecandidate. He  | She obtained <u>468</u> Marks out of 1100 |
| and has been placed in Grade       | א Representing <u>אַאַד</u>               |
| He / She has been awarded Grade    | on the basis of