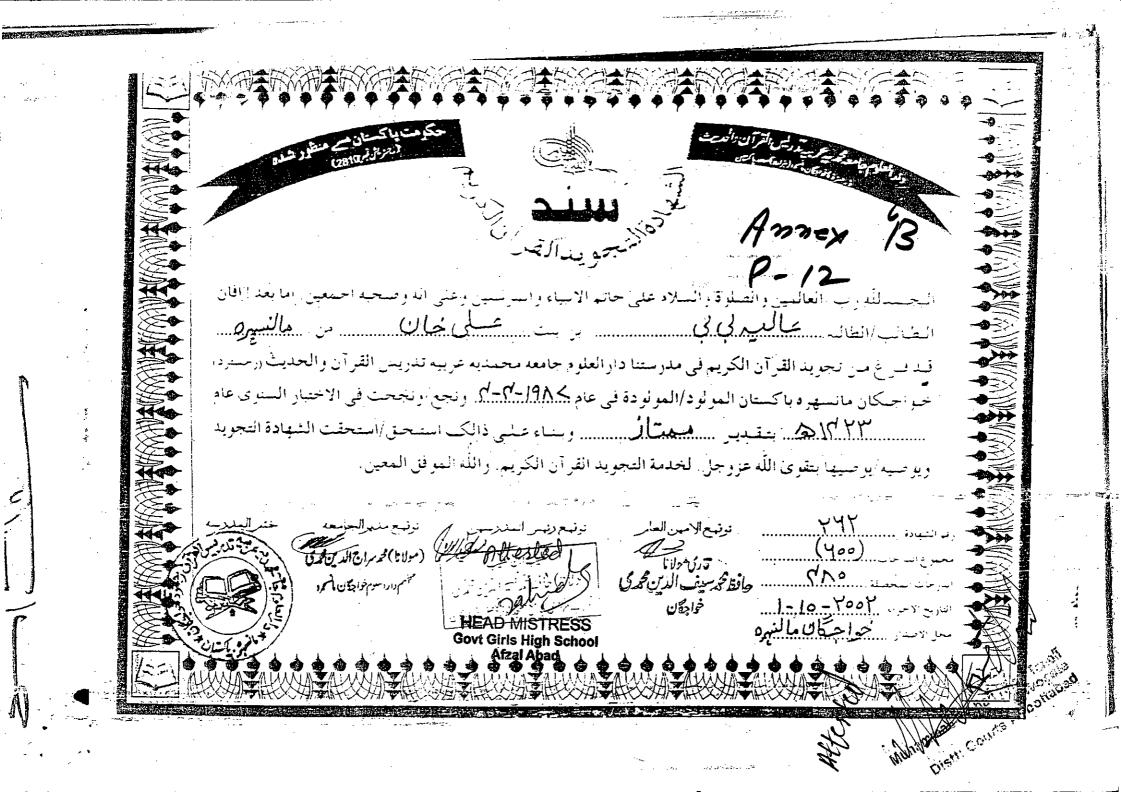

The undersigned submitted her reply (Annecure "E") along with the documentary proof that I was inducted after due process and my sanads were issued by "Darul Uloom Muhammadia Arabia Tadrees-Ul-Quran Khawajgan", which is recognized by Rabta Tul Madaris Pakistan, Multan vide registration No. 2810. (Copies of sanads and affiliation are enclosed as Annexure "F", "G", "H" & "I")

The DEO Manschra, without due consideration to the above facts and without personal hearing dismissed the undersigned from service vide notification No. 1575-85/AE-J/Eat, duted 03.03.2015. (Annoxure "J").