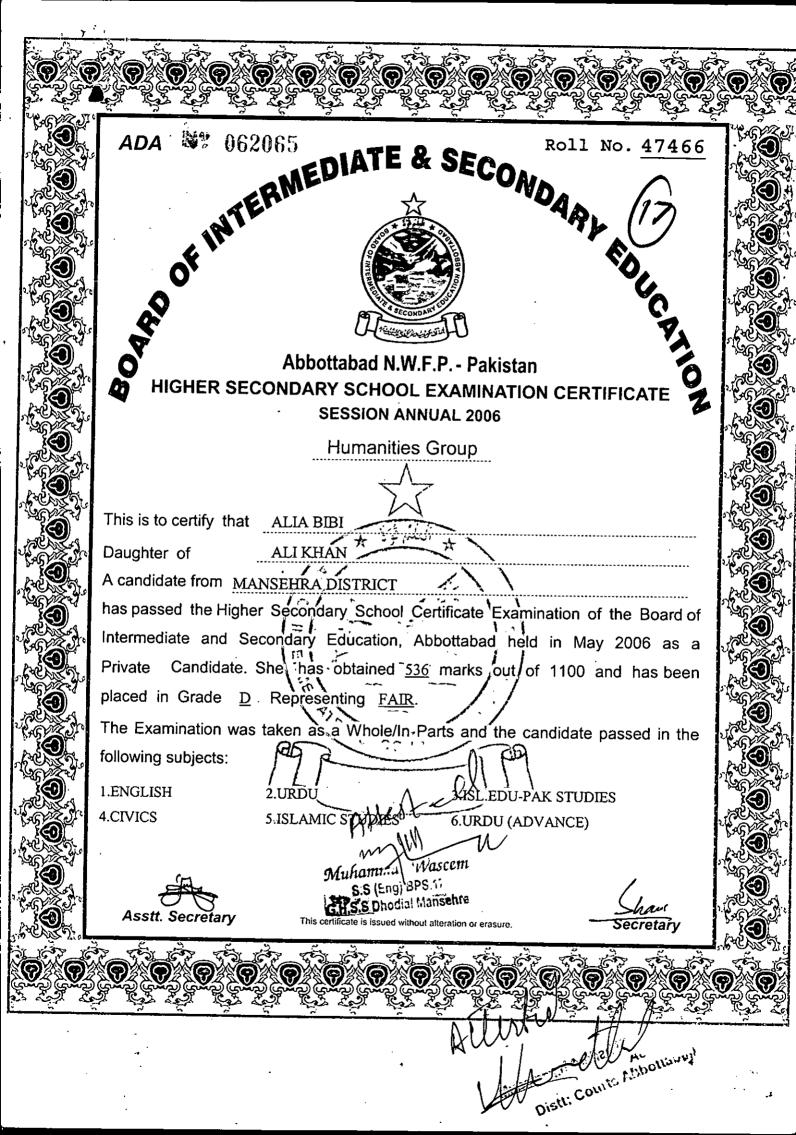

|  |
| 6. G. Science                                                                                      | 100   | 35             |              | 35    | Thirty-Five |  |  |  |  |  |  |  |
| 7. Isl: Studies                                                                                    | 100   | 49             |              | 49    | Forty-Nine  |  |  |  |  |  |  |  |
| B. Mbh                                                                                             | 100   | 49             | <del> </del> | 49    | Forty-Nine  |  |  |  |  |  |  |  |

Total 850

Three Hundred Seventy-Eight Only 3.78-D

Remarks

Checked By

Date: 04-11-2004

Note: Error / Ommission are excepted

Computer Section BISE, Abbottabad

Controller of Examinations BISE Abbottabad

Waseem Thodial Mansehre







#### DEFICE OF THE EXECUTIVE DISTRICT OFFICER EXSEDUCATION MANS



As approved by the Departmental Selection Committee, the Competent Authority has been pleased to appoint the following Qaria teachers (Female) against vacant posts mentioned against each in BPS-9 @ Rs.6200-380-17600 pm plus usual allowances as admissible under the rules in the interest of Public Service with effect from the date of their taking over charge subject to the following terms & conditions:-

| Sn   | Name                  | Father Name             | Address              | Place of Posting        | Remarks         |
|------|-----------------------|-------------------------|----------------------|-------------------------|-----------------|
| 1_1_ | BIBI BUSHRA           | FIDA HUSSAN             | MANGLOOR