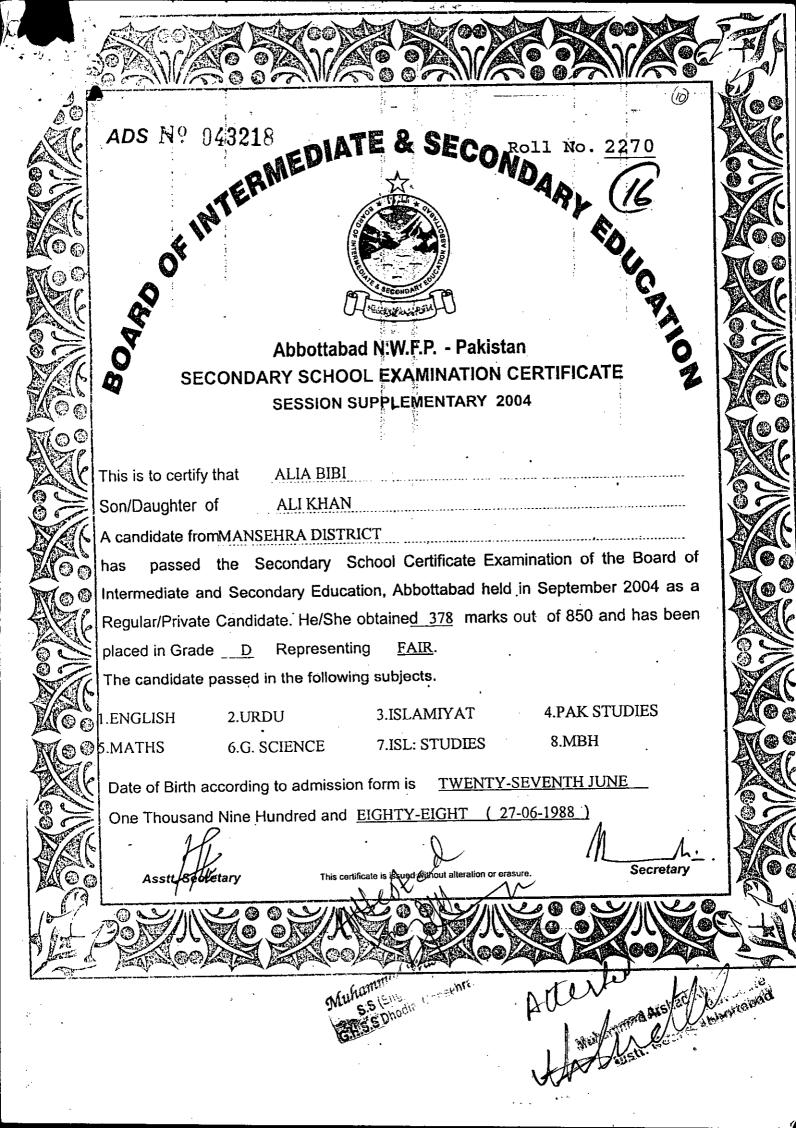

# DETAILED MARKS CERTIFICATE

Secondary School Certificate Examination (Class X)

> 2004 (Supplementary) Session (HUMANITIES GROUP) Group

| Name: Alia Bibi         |            |
|-------------------------|------------|
| Father's Name: Ali Khan | Roll No227 |

| Culianta                                                                                           | Marks | MARKS OBTAINED |              |       |             |  |  |  |  |  |  |  |
|----------------------------------------------------------------------------------------------------|-------|----------------|--------------|-------|-------------|--|--|--|--|--|--|--|
| Subjects  1. English 2. Urdu 3. Islamiyat 4. Pakistan Sludy 5. Maths 6. G. Science 7. Isl: Studies | ļ.    | Theory/A       | Pract/ B     | Total | In Words    |  |  |  |  |  |  |  |
| 1. English                                                                                         | 150   | 25             | 26           | 51 -  | Fifty-One . |  |  |  |  |  |  |  |
| 2. Urdu                                                                                            | 150   | 41             | .43          | 84    | Eighty-Four |  |  |  |  |  |  |  |
| 3. Islamiyat                                                                                       | 75    | 42             |              | 42    | Forty-Two   |  |  |  |  |  |  |  |
| 4. Pakistan Sludy                                                                                  | 75    | 29             |              | 29    | Twenty-Nine |  |  |  |  |  |  |  |
| 5. Maths                                                                                           | 100   | 39 7           |              | 39    | Thirty-Nine |  |  |  |  |  |  |  |
| 6. G. Science                                                                                      | 100   | 35             |              | 35    | Thirty-Five |  |  |  |  |  |  |  |
| 7. Isl: Studies                                                                                    | 100   | 49             |              | 49    | Forty-Nine  |  |  |  |  |  |  |  |
| B. Mbh                                                                                             | 100   | 49             | <del> </del> | 49    | Forty-Nine  |  |  |  |  |  |  |  |

Total 850

Three Hundred Seventy-Eight Only 3.78-D

Remarks

Checked By

Date: 04-11-2004

Note: Error / Ommission are excepted

Computer Section BISE, Abbottabad

Controller of Examinations BISE Abbottabad