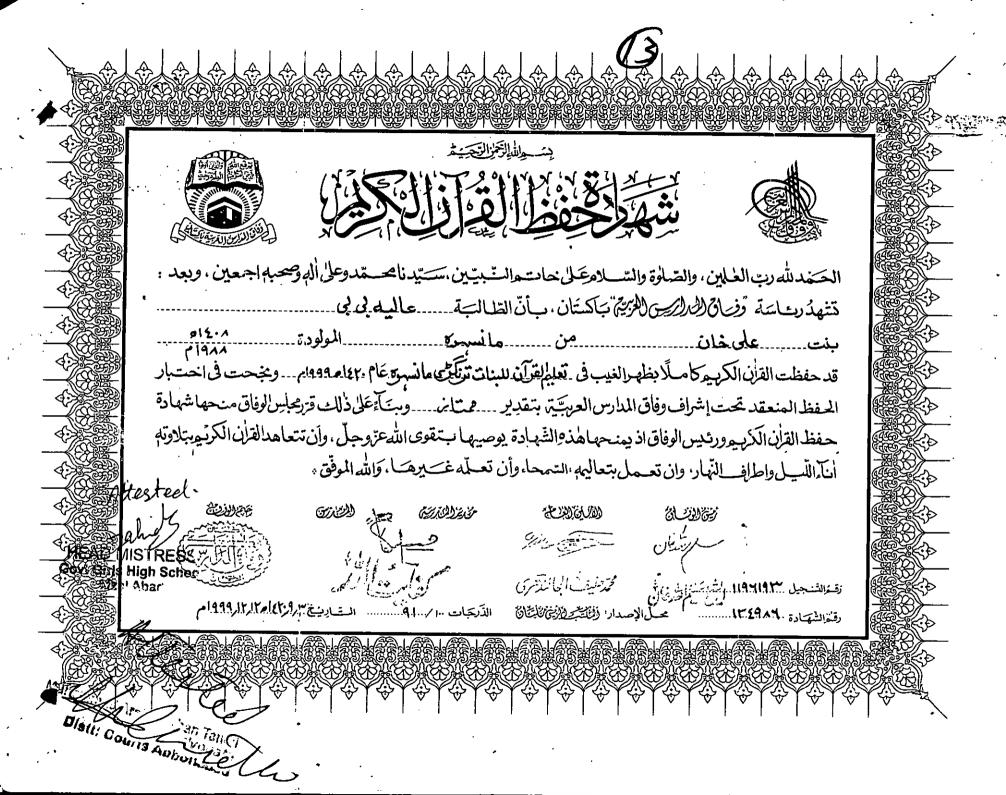

The undersigned submitted her reply (Annecure "E") along with the documentary proof that I was inducted after due process and my sanads were issued by "Darul Uloom Muhammadia Arabia Tadrees-Ul-Quran Khawajgan", which is recognized by Rabta Tul Madaris Pakistan, Multan vide registration No. 2810. (Copies of sanads and affiliation are enclosed as Annexure "F", "G", "H" & "I")