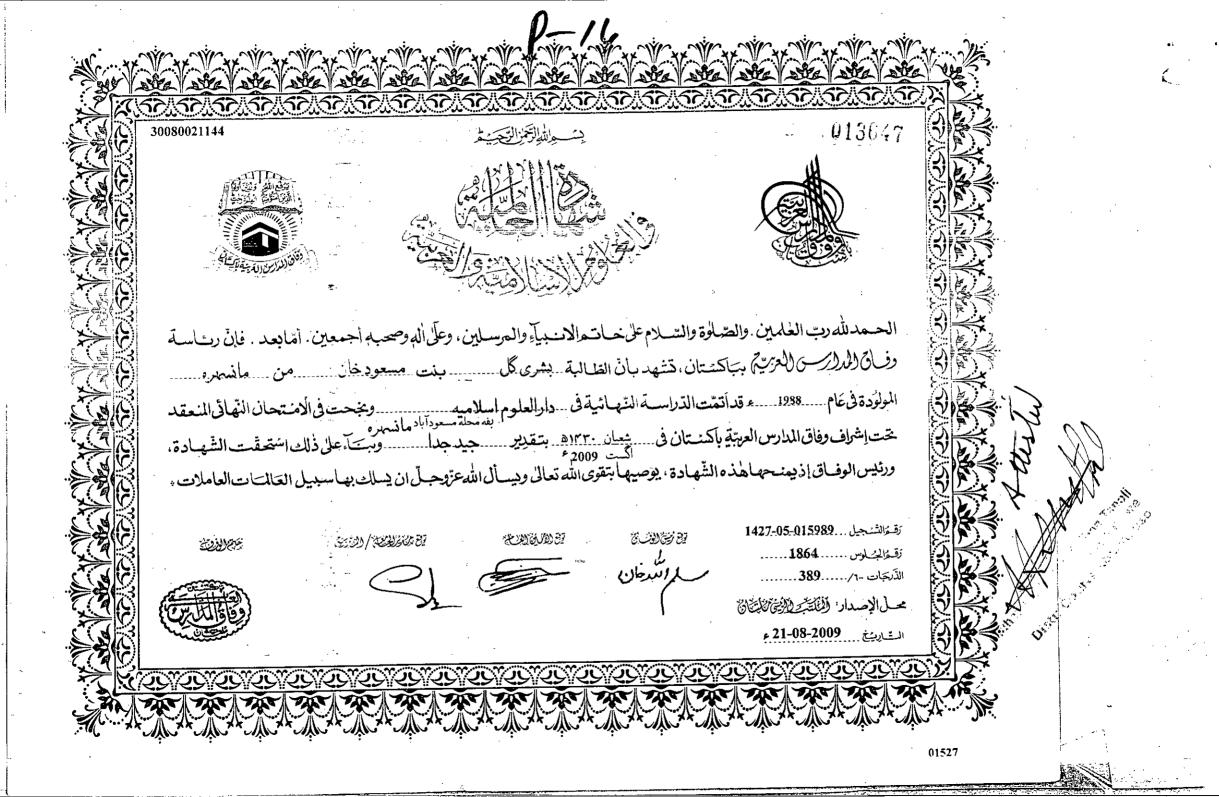

توقيع مراقب الامتدان

المتكمتث الرَّئ يسي ثملتان

المشاريخ <u>2009-21-2</u>

Mulled Mulled Monoil Steel

Muh Afterted on Man of the one of

28060003918 لتّبانوتة المحاصّة الحمدالله رب العلمين والصافوة والسلام على خات والانبياء والمرساين. وعلى اله وصحبه أجمعين. امّا بعد، فإنّ رئاسة

وف أق الممرارك اللعبريّم بسَاكت تان، خشهد بيانَ الطيالية بيشرى كل بنت مسعود خان من مانسهر، المولوكة في عَام من المرابعة المرابعة التانوية الخاصة في دارالعلوم اسلاميه وعندت في الامتحان النهائي المنعقد بدورة في عَام منسودة بدورة في عَام المنطقة المنطقة التانوية الخاصة في المنطقة الم بقد مسمر، يخت إشراف وفاق المدارس العربة في الكشتان في منطق المسمود الشهدادة الشهدادة الشهدادة الشهدادة الشهدادة ورئيس الوف اق إذيمن حه المنه النهادة يوصيها بتقوى الله تعالى ويسأل الله عزرج للن يسلك بهاسبيل العالم العاملات،

الأرائي

(4) (1) (1) (1)

£30(6V3)(EE)

قِمُ الشّنجيل. 015989-05، 1427 رق برالمبري برس 9687 المرابع الدَّرَيَجات ١٠٠/... 421....

معل الإصدار والككتير والأيني كالرياج

الستانين من 2007-13-09-13.

Distt: Courts Abbottabad 01527