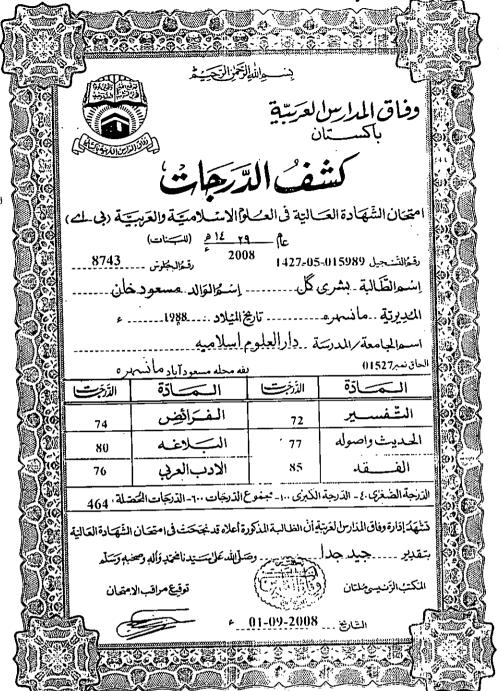

### وفاق المدارس لعربية

### كشف الدّرَجَاتُ

امتحان الشّهَادة العَسَالمَيّة في العُسُلوالسُّلاميّية والعَربِيّية (الطَّعَ عَلَيْ اسْلامِيّا) عام <u>187. م</u> (السِّنات)

رقى الشنجيل 1864-05-1427 1427 رقى المجلوس <u>1864</u>

است الطالبة ببيتري من المستوردين المستوردين المستوردين المستوردين المستوردين المستوردين المستوردين المستوردين

سمانجامعة دارالعلوم اسلاميه

لحاق نمبر 01527 بفد محله مسعود آباد ما **نمبره** الكتُ الآياب عبد التَّمَدِينَ التَّامِ التَّ

| الدَّرَجَبَت | الكشب الذرائيستية       | الدَّرَجَبت | الكثنب الدّرَاسِيّة    |
|--------------|-------------------------|-------------|------------------------|
| 51           | الصحيح للبُغكاريُّ ال   | 57          | الصّحيح للبُغيَ ارقُءً |
| 46           | المجَامِع للسَّرِمذِئُ" | 88          | الصحح لِمُسْلِمَ       |
| 77           | المشنن لأبي كاؤدًّ      | 70          | المجتامع للسترمذِيَّ ا |

الدّرَجة الصُّهُ غلي ٤٠- الدّرجَة الكبرى ١٠٠- مجمُوع الدّرجَات ٢٠٠- الدّرجَات الخُصّلة . 389

تشتهك إذارة وفاق المدارس لعَرَبتية أن النط البة المذكورة أعلاه قد عَمَحَت في احتحان الشَّهادة العسالمية

بتقدير جيد جدا مسيسير وسلالله على سندنا فتدواله وصعبه وسله