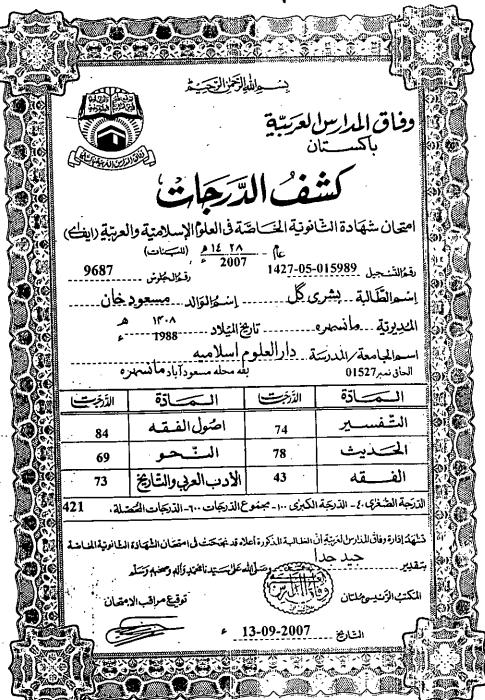

### وفاق المدارس لعربية

### كشف الدّرَجَاتُ

امتحان الشّهَادة العَسَالمَيّة في العُسُلوالسُّلاميّية والعَربِيّية (الطَّعَ عَلَيْ اسْلامِيّا) عام <u>187. م</u> (السِّنات)

رقى الشنجيل 1864-05-1427 1427 رقى المجلوس <u>1864</u>

است الطالبة ببيتري من المستوردين المستوردين المستوردين المستوردين المستوردين المستوردين المستوردين المستوردين

سمانجامعة دارالعلوم اسلاميه

لحاق نمبر 01527 بفد محله مسعود آباد ما **نمبره** الكتُ الآياب عبد التَّمَدِينَ التَّامِ التَّ

| الدَّرَجَبَت | الكشب الذرائيستية       | الدَّرَجَبت | الكثنب الدّرَاسِيّة    |
|--------------|-------------------------|-------------|------------------------|
| 51           | الصحيح للبُغكاريُّ ال   | 57          | الصّحيح للبُغيَ ارقُءً |
| 46           | المجَامِع للسَّرِمذِئُ" | 88          | الصحح لِمُسْلِمَ       |
| 77           | المشنن لأبي كاؤدًّ      | 70          | المجتامع للسترمذِيَّ ا |

الدّرَجة الصُّهُ غلي ٤٠- الدّرجَة الكبرى ١٠٠- مجمُوع الدّرجَات ٢٠٠- الدّرجَات الخُصّلة . 389

تشتهك إذارة وفاق المدارس لعَرَبتية أن النط البة المذكورة أعلاه قد عَمَحَت في احتحان الشَّهادة العسالمية

بتقدير جيد جدا مسيسير وسلالله على سندنا فتدواله وصعبه وسله