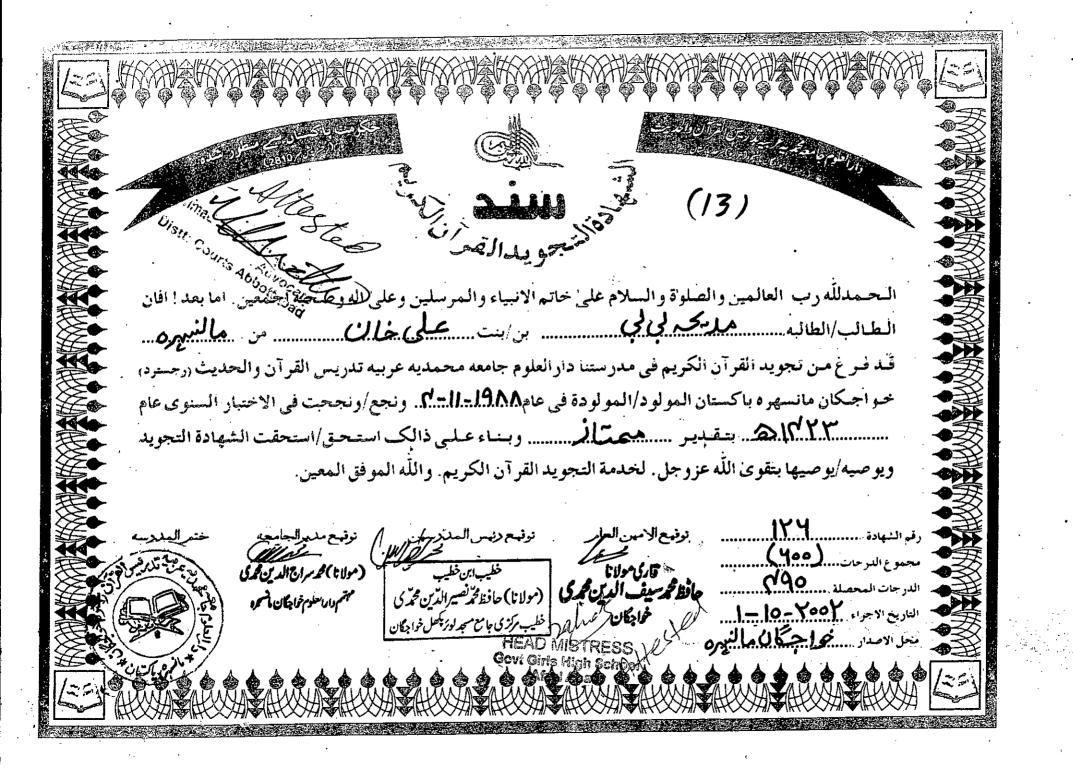

# Service Appeal u/s 4 of KPK Service Tribunal, 1974

Respectfully Sheweth,

Facts forming the back ground of the instant Service Appeal is as under:-

- 1. That, respondent No 3 announced the posts of Qaria in Dailly "The Aaj" dated 20/5/2011 for appointment of Qaria. The Appellant fulfills the entire criteria which sine qou non for appointment for the post of Qaria. Copy of Advertisement is annexed as Annexure "A"
- 2. That, the appellant qualified test as well as interview conducted by respondent No 3. The appellant is qualified Matric, Hifz, tajweed, teaching of tajweed, Shahadat ul Almia from registered Institution/ Maddaris. Copies of Documents/testimonial are annexed as Annexure "B"
- 3. That, following this, the appellant was appointed as Qaria in respondents' Department on the basis of merits and was posted in GGHS Afzal abad vide appointment order endrst No 893/942/ ESTT Qaria (F) APPTT; (f) 2012 Dated 16/6/2012. Copy of appointment order and corrigendum is annexed as Annexure "C".
- 4. That, the appellant served the Department with complete devotion and dedication to the entire satisfaction of her superiors from the date of her appointment i.e. 16.6.2012 onwards.
- 5. That, the appellant was though dismissed from service by the respondent's department endrs. No 1636-45/AE-J/ESTB on 3.3.2015.

- 6. That, Respondent No 3 issued Show Cause notice to the appellant without annexing the statement of allegations however, a page of inquiry which was conducted against the then EDO Umar Khan Kundi DEO, Shamim Akhtar was found attached with the show cause notice, wherein it was mentioned against the name of appellant that "No relevant, sannad for appointment and the appointment is not valid and is against the recruitment policy". Copy of Show cause notice and one page of inquiry of the then EDO is annexed as Annexure "D". AS the inquiry committee did recommend any remarks against the Appellant
- 7. That, show cause notice issued to the appellant was properly replied by her mentioning that the appellant applied for the post of Qaria and appeared in ETTA Test vide Roll No 454 dated 22.6.2011 and was placed at S. No 9 of the merits list and thereafter was appointed on merit Beside, District Education Officer solicited candid views from respondent No 2 regarding as to whether the candidate who possess their sannads of Hifz and tajweed from registered institutions are to be appointed "as per service structure in prescribe rules the sannad of Qirat from a recognized Institution meant a certificate obtained from Maddaris/Intuition Registered by the Govt. of KPK.