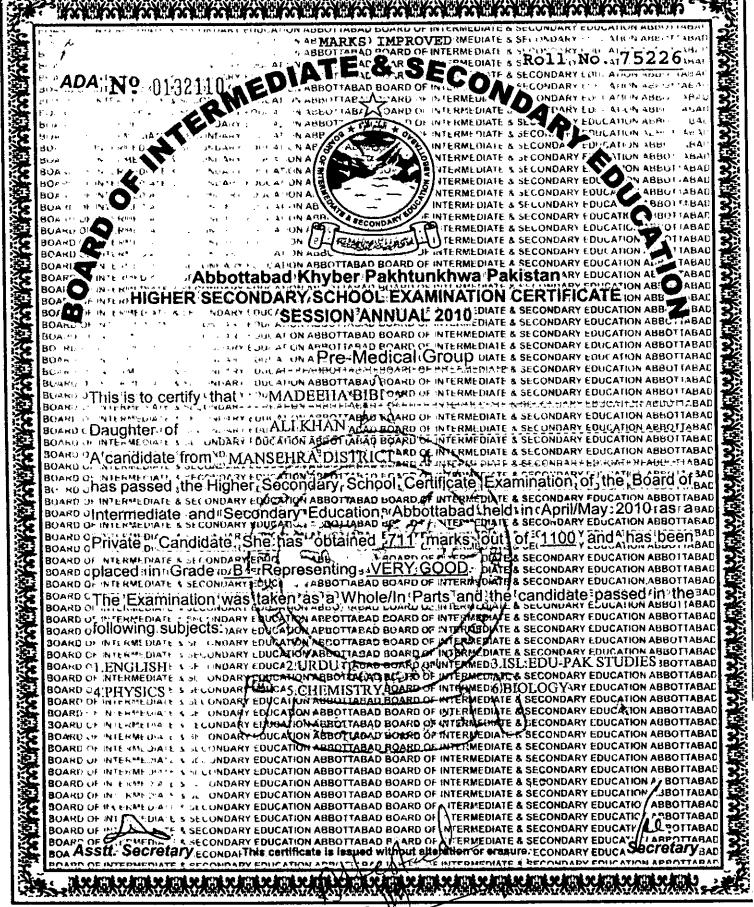

# Service Appeal u/s 4 of KPK Service Tribunal, 1974

Respectfully Sheweth,

Facts forming the back ground of the instant Service Appeal is as under:-

- 1. That, respondent No 3 announced the posts of Qaria in Dailly "The Aaj" dated 20/5/2011 for appointment of Qaria. The Appellant fulfills the entire criteria which sine qou non for appointment for the post of Qaria. Copy of Advertisement is annexed as Annexure "A"
- 2. That, the appellant qualified test as well as interview conducted by respondent No 3. The appellant is qualified Matric, Hifz, tajweed, teaching of tajweed, Shahadat ul Almia from registered Institution/ Maddaris. Copies of Documents/testimonial are annexed as Annexure "B"
- 3. That, following this, the appellant was appointed as Qaria in respondents' Department on the basis of merits and was posted in GGHS Afzal abad vide appointment order endrst No 893/942/ ESTT Qaria (F) APPTT; (f) 2012 Dated 16/6/2012. Copy of appointment order and corrigendum is annexed as Annexure "C".
- 4. That, the appellant served the Department with complete devotion and dedication to the entire satisfaction of her superiors from the date of her appointment i.e. 16.6.2012 onwards.
- 5. That, the appellant was though dismissed from service by the respondent's department endrs. No 1636-45/AE-J/ESTB on 3.3.2015.

- 6. That, Respondent No 3 issued Show Cause notice to the appellant without annexing the statement of allegations however, a page of inquiry which was conducted against the then EDO Umar Khan Kundi DEO, Shamim Akhtar was found attached with the show cause notice, wherein it was mentioned against the name of appellant that "No relevant, sannad for appointment and the appointment is not valid and is against the recruitment policy". Copy of Show cause notice and one page of inquiry of the then EDO is annexed as Annexure "D". AS the inquiry committee did recommend any remarks against the Appellant
- 7. That, show cause notice issued to the appellant was properly replied by her mentioning that the appellant applied for the post of Qaria and appeared in ETTA Test vide Roll No 454 dated 22.6.2011 and was placed at S. No 9 of the merits list and thereafter was appointed on merit Beside, District Education Officer solicited candid views from respondent No 2 regarding as to whether the candidate who possess their sannads of Hifz and tajweed from registered institutions are to be appointed "as per service structure in prescribe rules the sannad of Qirat from a recognized Institution meant a certificate obtained from Maddaris/Intuition Registered by the Govt. of KPK.

- 8. That, the respondent No 3, as stated above, served show cause notice to the appellant, which was properly replied by her. As per law, the appellant was entitled to be heard in person by respondent No 3. But Respondent NO 3 without resorting the rules, without providing opportunity of personal hearing and adopting proper modus operandi required for dismissal of employees from service, dismissed the appellant vide impugned dismissal order endst. No 1636-45/AE-1/Estb dated 3.3.2015. Copy of impugned dismissal order of appellant is attached as annexure "E".
- 9. That on receipt of dismissal order, appellant filed departmental appeal against the order of respondent No 3 to respondent No 2 on 10.3.2015. Copy of departmental appeal /representation is attached as annexure "F" but respondent No 2 did not bother to reply the representation of the appellant so for. Hence feeling aggrieved, the instant appeal is filed by appellant interalia on the following grounds:-

### **GROUNDS**

a.

- That, the appellant fulfilled the criteria of appointment as Qaria being qualified. The appellant was appointment on merit on the recommendation of Departmental Selection Committee and was placed at S.No 21 of the merit list. Copy of merit list is attached as Annexure "G". Hence impugned dismissal order is illegal perverse, discriminatory without lawful justification and null and void on the rights of the appellant.
  - That, as per educational record annexed with the appeal, the appellant has been appointed as Qaria according to the laid down procedure and criteria mentioned in the advertisement published by respondent 3. It is further submitted that no institution/madaris of female is not recognized in KPK since 1969 onwards. Therefore Qarias were appointed in Education Department prior to 2012 on the basis of sannads similar to that of appellant. Therefore if hundreds of female Qarias are serving in Educational Department on the basis of similar sannads then the appellant is also entitled to serve the department as per law. Hence impugned dismissal order is liable to be set aside.