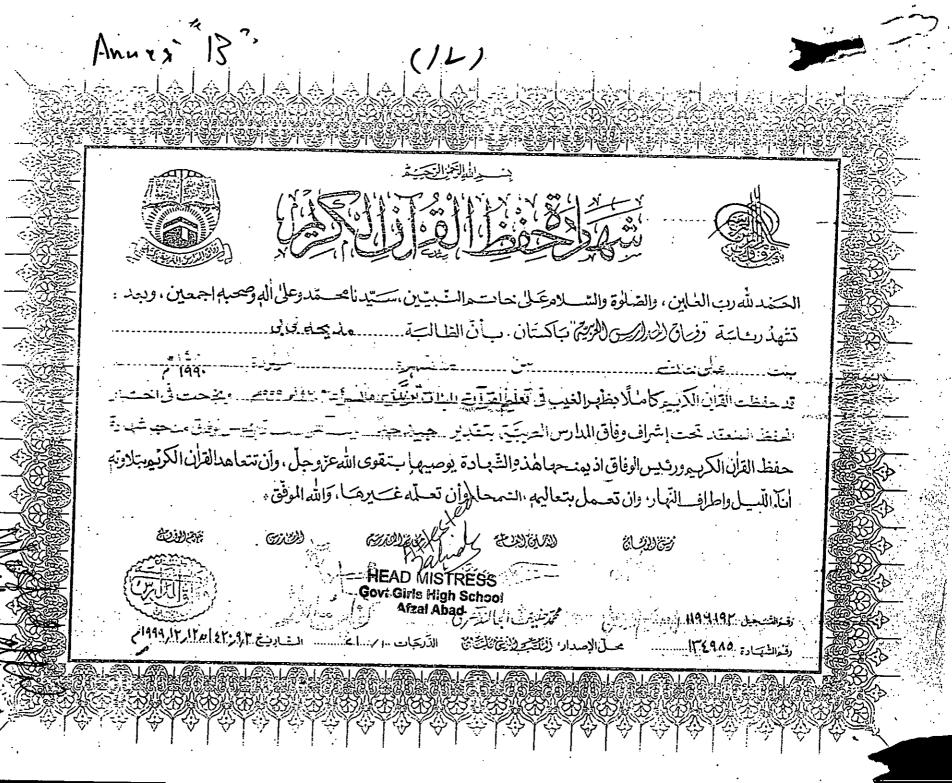

# Service Appeal u/s 4 of KPK Service Tribunal, 1974

Respectfully Sheweth,

Facts forming the back ground of the instant Service Appeal is as under:-

- 1. That, respondent No 3 announced the posts of Qaria in Dailly "The Aaj" dated 20/5/2011 for appointment of Qaria. The Appellant fulfills the entire criteria which sine qou non for appointment for the post of Qaria. Copy of Advertisement is annexed as Annexure "A"
- 2. That, the appellant qualified test as well as interview conducted by respondent No 3. The appellant is qualified Matric, Hifz, tajweed, teaching of tajweed, Shahadat ul Almia from registered Institution/ Maddaris. Copies of Documents/testimonial are annexed as Annexure "B"
- 3. That, following this, the appellant was appointed as Qaria in respondents' Department on the basis of merits and was posted in GGHS Afzal abad vide appointment order endrst No 893/942/ ESTT Qaria (F) APPTT; (f) 2012 Dated 16/6/2012. Copy of appointment order and corrigendum is annexed as Annexure "C".
- 4. That, the appellant served the Department with complete devotion and dedication to the entire satisfaction of her superiors from the date of her appointment i.e. 16.6.2012 onwards.
- 5. That, the appellant was though dismissed from service by the respondent's department endrs. No 1636-45/AE-J/ESTB on 3.3.2015.

- 6. That, Respondent No 3 issued Show Cause notice to the appellant without annexing the statement of allegations however, a page of inquiry which was conducted against the then EDO Umar Khan Kundi DEO, Shamim Akhtar was found attached with the show cause notice, wherein it was mentioned against the name of appellant that "No relevant, sannad for appointment and the appointment is not valid and is against the recruitment policy". Copy of Show cause notice and one page of inquiry of the then EDO is annexed as Annexure "D". AS the inquiry committee did recommend any remarks against the Appellant
- 7. That, show cause notice issued to the appellant was properly replied by her mentioning that the appellant applied for the post of Qaria and appeared in ETTA Test vide Roll No 454 dated 22.6.2011 and was placed at S. No 9 of the merits list and thereafter was appointed on merit Beside, District Education Officer solicited candid views from respondent No 2 regarding as to whether the candidate who possess their sannads of Hifz and tajweed from registered institutions are to be appointed "as per service structure in prescribe rules the sannad of Qirat from a recognized Institution meant a certificate obtained from Maddaris/Intuition Registered by the Govt. of KPK.