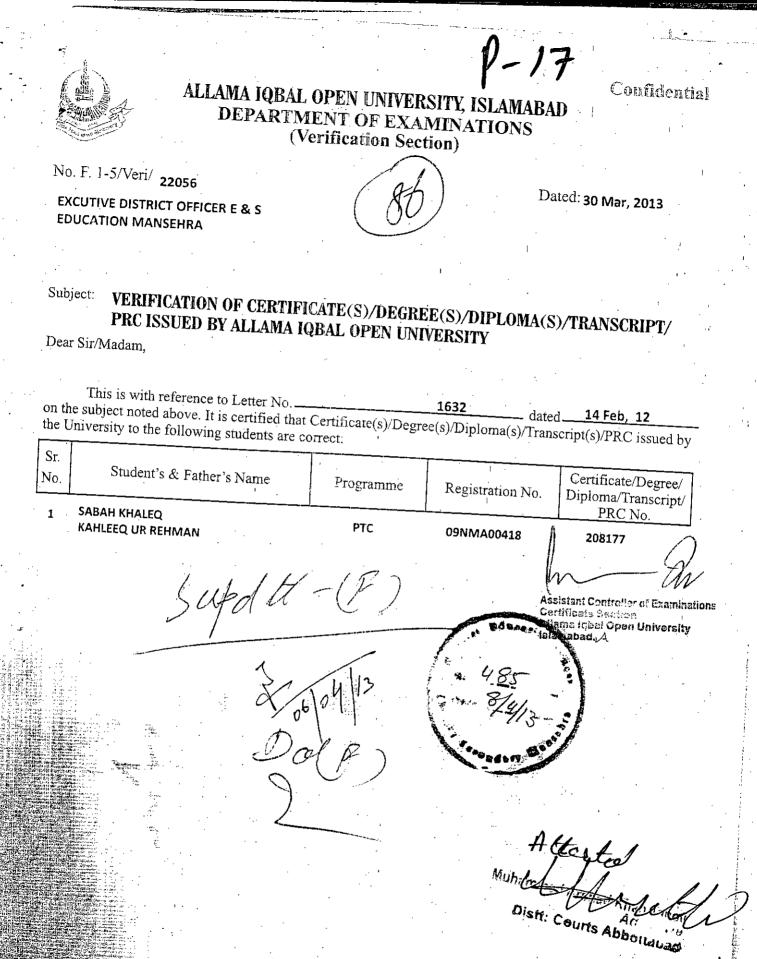

noli ...ate Huhamn

Man Conce Automabad

Δ.

ZARA UNIVERS

Hmmes

DETAILED MARKS CERTIFICATE

## **BA ANNUAL EXAMINATION 2014**

| Roll No:                 | lo: <u>67595</u> |          |       |           |                | Reg                                                                                                              | g No: 13-PM-272           |           |  |
|--------------------------|------------------|----------|-------|-----------|----------------|------------------------------------------------------------------------------------------------------------------|---------------------------|-----------|--|
| Name: Sabah Khaleeq      |                  |          |       |           |                |                                                                                                                  | Name: Khaleeq Ur Rehman   | n         |  |
| Institution/<br>District | MANSEHRA         | MANSEHRA |       |           |                | Par                                                                                                              |                           |           |  |
| COURSI                   | E TITLE:         | Max:     | Marks | Marks     | Obt:           |                                                                                                                  | Marks in Words            | Remarks   |  |
|                          |                  | TH PR    |       | TH PR     |                | Total                                                                                                            | с.,                       | 4         |  |
| Part-I M                 | arks>            | 2        | 85    | 1.1.      | , 7 <u>.</u> 以 | 137                                                                                                              | ONE HUNDRED               | 1.12 12/2 |  |
| ENGLISH                  | H                | 75       | 10.   | 7 41      | SAR            | 41                                                                                                               | FORTY-ONE                 | Pass      |  |
| URDU                     |                  | 75       | 7.9   | 34<br>34  | 1.9            | . 34                                                                                                             | THIRTY-FOUR               | Рцяя      |  |
| PAKISTA                  | AN STUDIES       | . 40     | , ,   | 21        | 1              | 212                                                                                                              | TWENTY-ONE                | Pass      |  |
| ISLAMIÇ                  | C STUDIES        | 75       | ., :  | 48        |                | 48                                                                                                               | FORTY-EIGIIT              | Pass      |  |
| <u></u>                  | Total:           |          | 550   | 7 2       | 1              | 7 281                                                                                                            | TWO HUNDRED<br>EIGHTY-ONE |           |  |
| Percentage               |                  | ge:      | 51.09 | · · · · · | 1              | and the second |                           |           |  |

Print Date: 03-09-2014 Checked By:

Errors and omissions are subject to subsequent rectification. Note: Any mistake in Name, Father Name etc must be intimated within 60 days of the issuance date of this Certificate. Controller Examinations Hazara University, Manschra September 03, 2014