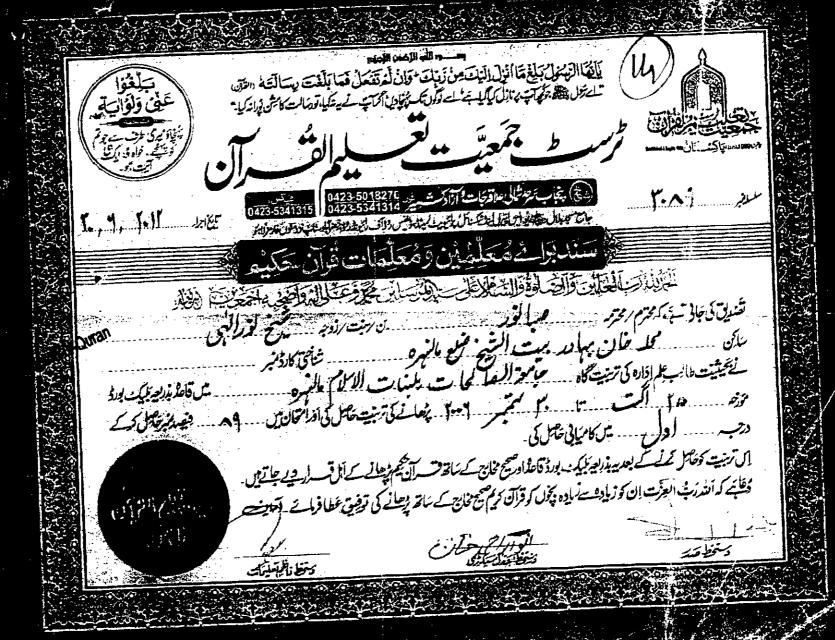

ATTES

Merco

ر بجنل فن فرسط علمت التحسيط ا

تاريخ: \_12-11-2014

والمغرندائم ايف اجزل 126 كورس فاكل ( والم 179 ) 2014،

شر ين الم

تصدیق کی جاتی ہے کہ مساۃ صباء نوردختر شخ نورالی نے ٹرسٹ جمعیت تعلیم القرآن کے تحت جامعہ صالحات ڈب نمبر 1 مانسمو میں جمعیت کا 35 دوزہ کورس برائے تربیت معلمات پاس کیا ہے۔ جس کا سند نمبر 3089 ہے۔ نیز ادارہ کارجسٹریشن نمبر 2586 ہے۔ جو کہ گورنمنٹ آف پاکتان سے 1969ء سے رجسٹر ڈ ہے۔