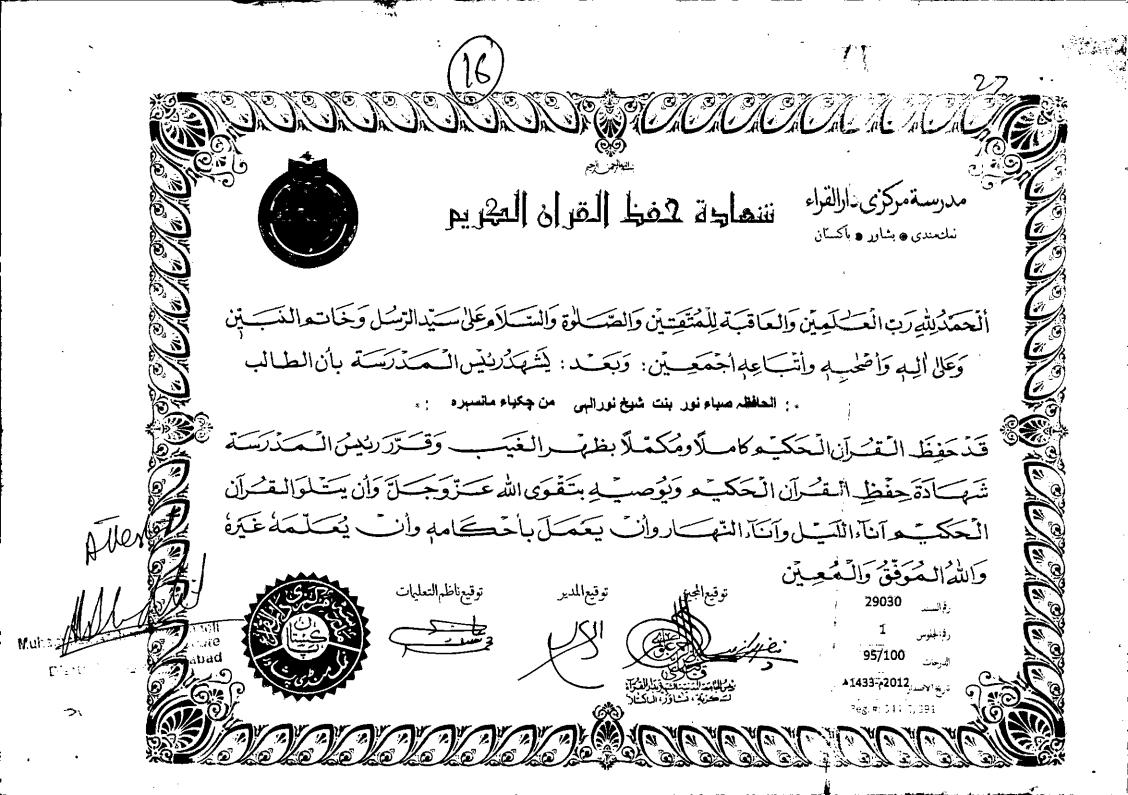

القاريم صباء نور بنت شيخ نورالهي من چكياء مانسين

| 29032            | رقم السند     |
|------------------|---------------|
| 1                | ارقما لجلوس   |
| 570/600          | الدرجات       |
| <b>1434</b> 2013 | أتاريخ الاصدا |
| D. U. Saade      | ion.          |