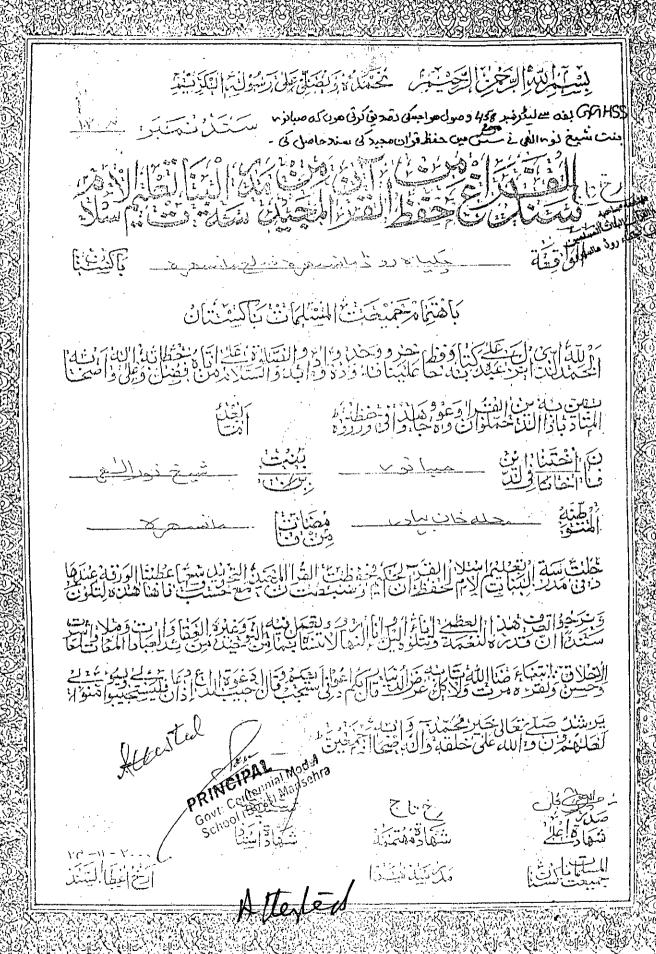

ATTES

Merco

ر بجنل فن فرسط علمت التحسيط ا

تاريخ: \_12-11-2014

والمغرندائم ايف اجزل 126 كورس فاكل ( والم 179 ) 2014،

شر ين الم

تصدیق کی جاتی ہے کہ مساۃ صباء نوردختر شخ نورالی نے ٹرسٹ جمعیت تعلیم القرآن کے تحت جامعہ صالحات ڈب نمبر 1 مانسمو میں جمعیت کا 35 دوزہ کورس برائے تربیت معلمات پاس کیا ہے۔ جس کا سند نمبر 3089 ہے۔ نیز ادارہ کارجسٹریشن نمبر 2586 ہے۔ جو کہ گورنمنٹ آف پاکتان سے 1969ء سے رجسٹر ڈ ہے۔

طالب دعا

رگوروران پروفیسرراؤشوکت علی ایدیشنل سیکرٹری

Trust Jamiat Taleem-ul-Quran

Alleron Amorana

Allested,
Muhar/Muhar/Muhar/Muhar/Muhar/Muhar/Muhar/Muhar/Muhar/Muhar/Muhar/Muhar/Muhar/Muhar/Muhar/Muhar/Muhar/Muhar/Muhar/Muhar/Muhar/Muhar/Muhar/Muhar/Muhar/Muhar/Muhar/Muhar/Muhar/Muhar/Muhar/Muhar/Muhar/Muhar/Muhar/Muhar/Muhar/Muhar/Muhar/Muhar/Muhar/Muhar/Muhar/Muhar/Muhar/Muhar/Muhar/Muhar/Muhar/Muhar/Muhar/Muhar/Muhar/Muhar/Muhar/Muhar/Muhar/Muhar/Muhar/Muhar/Muhar/Muhar/Muhar/Muhar/Muhar/Muhar/Muhar/Muhar/Muhar/Muhar/Muhar/Muhar/Muhar/Muhar/Muhar/Muhar/Muhar/Muhar/Muhar/Muhar/Muhar/Muhar/Muhar/Muhar/Muhar/Muhar/Muhar/Muhar/Muhar/Muhar/Muhar/Muhar/Muhar/Muhar/Muhar/Muhar/Muhar/Muhar/Muhar/Muhar/Muhar/Muhar/Muhar/Muhar/Muhar/Muhar/Muhar/Muhar/Muhar/Muhar/Muhar/Muhar/Muhar/Muhar/Muhar/Muhar/Muhar/Muhar/Muhar/Muhar/Muhar/Muhar/Muhar/Muhar/Muhar/Muhar/Muhar/Muhar/Muhar/Muhar/Muhar/Muhar/Muhar/Muhar/Muhar/Muhar/Muhar/Muhar/Muhar/Muhar/Muhar/Muhar/Muhar/Muhar/Muhar/Muhar/Muhar/Muhar/Muhar/Muhar/Muhar/Muhar/Muhar/Muhar/Muhar/Muhar/Muhar/Muhar/Muhar/Muhar/Muhar/Muhar/Muhar/Muhar/Muhar/Muhar/Muhar/Muhar/Muhar/Muhar/Muhar/Muhar/Muhar/Muhar/Muhar/Muhar/Muhar/Muhar/Muhar/Muhar/Muhar/Muhar/Muhar/Muhar/Muhar/Muhar/Muhar/Muhar/Muhar/Muhar/Muhar/Muhar/Muhar/Muhar/Muhar/Muhar/Muhar/Muhar/Muhar/Muhar/Muhar/Muhar/Muhar/Muhar/Muhar/Muhar/Muhar/Muhar/Muhar/Muhar/Muhar/Muhar/Muhar/Muhar/Muhar/Muhar/Muhar/Muhar/Muhar/Muhar/Muhar/Muhar/Muhar/Muhar/Muhar/Muhar/Muhar/Muhar/Muhar/Muhar/Muhar/Muhar/Muhar/Muhar/Muhar/Muhar/Muhar/Muhar/Muhar/Muhar/Muhar/Muhar/Muhar/Muhar/Muhar/Muhar/Muhar/Muhar/Muhar/Muhar/Muhar/Muhar/Muhar/Muhar/Muhar/Muhar/Muhar/Muhar/Muhar/Muhar/Muhar/Muhar/Muhar/Muhar/Muhar/Muhar/Muhar/Muhar/Muhar/Muhar/Muhar/Muhar/Muhar/Muhar/Muhar/Muhar/Muhar/Muhar/Muhar/Muhar/Muhar/Muhar/Muhar/Muhar/Muhar/Muhar/Muhar/Muhar/Muhar/Muhar/Muhar/Muhar/Muhar/Muhar/Muhar/Muhar/Muhar/Muhar/Muhar/Muhar/Muhar/Muhar/Muhar/Muhar/Muhar/Muhar/Muhar/Muhar/Muhar/Muhar/Muhar/Muhar/Muhar/Muhar/Muhar/Muhar/Muhar/Muhar/Muhar/Muhar/Muhar/Muhar/Muhar/Muhar/Muhar/Muhar/Muhar/Muhar/Muhar/Muhar/Muhar/Muhar/Muhar/Muhar/Muhar/Muhar/Muhar/Muhar/Muhar/Mu