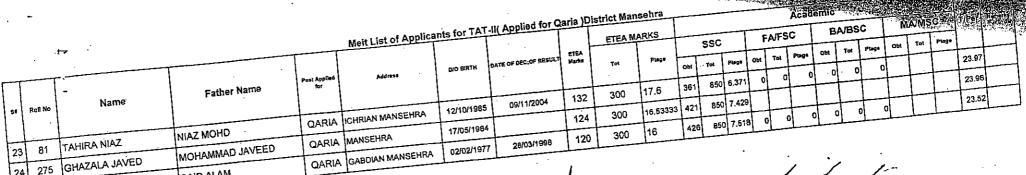

## **GROUNDS**

- a. That, the appellant fulfilled the criteria of appointment as Qaria being qualified. The appellant was appointment on merit on the recommendation of Departmental Selection Committee and was placed at S.No 20 of the merit list.. Copy of merit list is attached as Annexure "H". Hence impugned dismissal order is illegal perverse, discriminatory without lawful justification and null and void on the rights of the appellant.
- b. That, as per educational record annexed with the appeal, the appellant has been appointed as Qaria according to the laid down procedure and criteria mentioned in the advertisement published by respondent 3. It is further submitted that no institution/madaris of female is not recognized in KPK since 1969 onwards. Therefore Qarias were appointed in Education Department prior to 2012 on