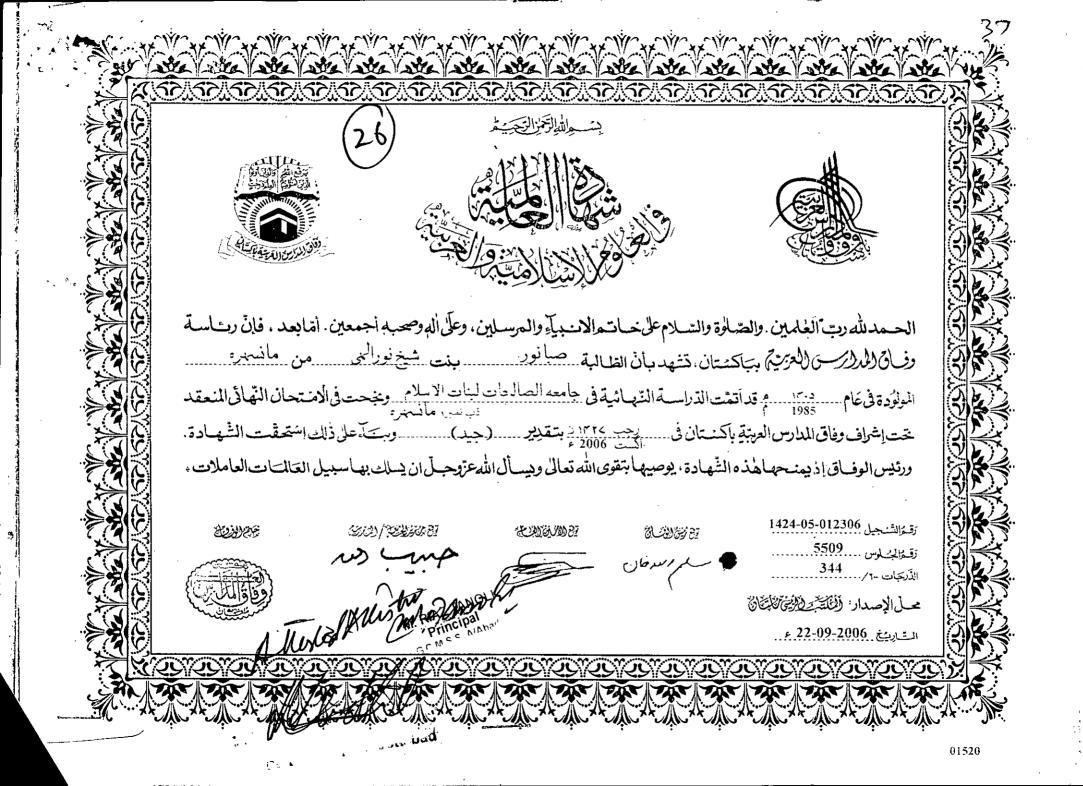

وفاق المدارس لع امتحان شهادة الشّانونية الخسّاصّة في العلوا الإسلاميّة والعربّة (ايك) المانات المانات) ما المانات ال رقد كالعضوض ٤٢٥٨ رقد الشنجيل ٢٠٠٠ ع.ع. والمامعة الدرسة جاجرة الصالحات مرب ممرل والسكون الذرخبت الدَّرَ حَبِّ اصُول الفيقية Ut 31 LY 35. الأدب العرب والتياديخ ٤. الف الدَّدَجَةِ الصَّدُعْزِي ٤٠- الدِّدِيجَةِ الكبرَى ١٠٠- يَجِعُوعَ الدِّدِيجَاتِ ١٠٠- الدِّدَجَاتِ المُتَعَسِّلةِ ، ٢٥ الدَّدَجَةِ الكبرى توقيع مواقب الامتحان التاج ١٥ كراليلي عدا،

Muham Muham Distri

المحمد لله رب العلمان والصّافة والسّلام على خات والمرسلين، وعلى اله وصحبه أجمعين امّا بعد ، فإنّ رئ السة وفي المركز والمركز والمرسلين على المنافقة وفي المركز والمركز والمركز والمركز والمرك والمركز والمركز

Multiple Apportabad

تجدونیت الجاری میاندی میاندی

الشبيط بينم لندخال

رَحْدُ الشَّنجيل .....٢٠٠٠ م. ه. ه. ... رَحْدُ وَالْمِن لُوس .... ٨٠٥٠ ٨....

الدَّركِبَات ٦٠٠/.....ا ٥٠٠٠

مسل الإصدار ولَلْكَتَّبِ وَالْيُوَالِيَّوَالْمُتَاكَالُّ السَّادِينِ ٢٠/٩/ ٢٠٠٠ الْمُ