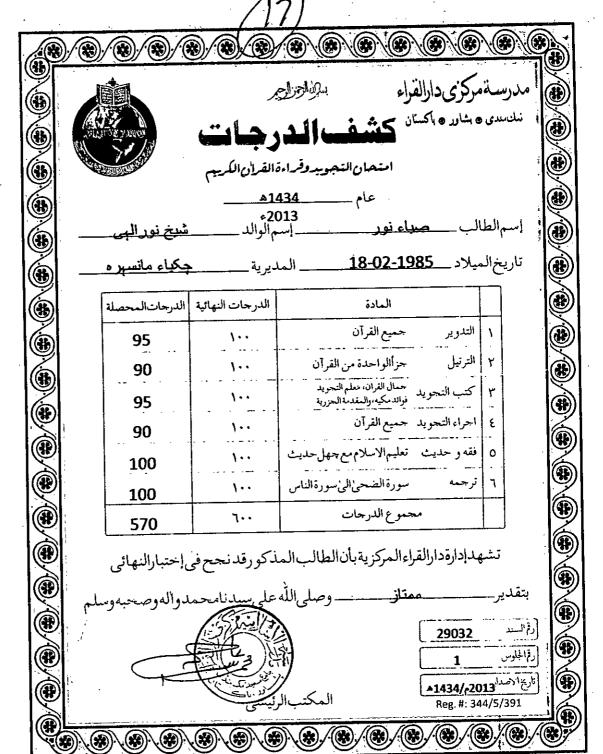

القاريم صباء نور بنت شيخ نورالهي من چكياء مانسين

| 29032            | رقم السند     |
|------------------|---------------|
| 1                | ارقما لجلوس   |
| 570/600          | الدرجات       |
| <b>1434</b> 2013 | أتاريخ الاصدا |
| D. U. Saade      | ion.          |

Reg. #: 344/5/391

Attended

(19) A (19)

وفاق المدارس لعربية بالكسستان بالكسشف امتعان شهادة التّانوتة العكامّة فى العلوا الإسلاميّة والعربّة (ميرثرك) السّانة) الم 12 لا رقى ئالىپېئلوش . الاد كالمال الدَّرَ خَبِت الذرخبت 94 التاريخ والأدب العربي الذرَجة المصُّعٰزي ٤٠ - الدّريجة الكبرى ١٠٠ - مجعّوع الذريجات ٢٠٠ - الدّريجات المُحَصّلة 🕇 وصد إلله على تدناهم تدواله وصعبه وسكم التابع ۲۰۱۱ ۲۰۰۲