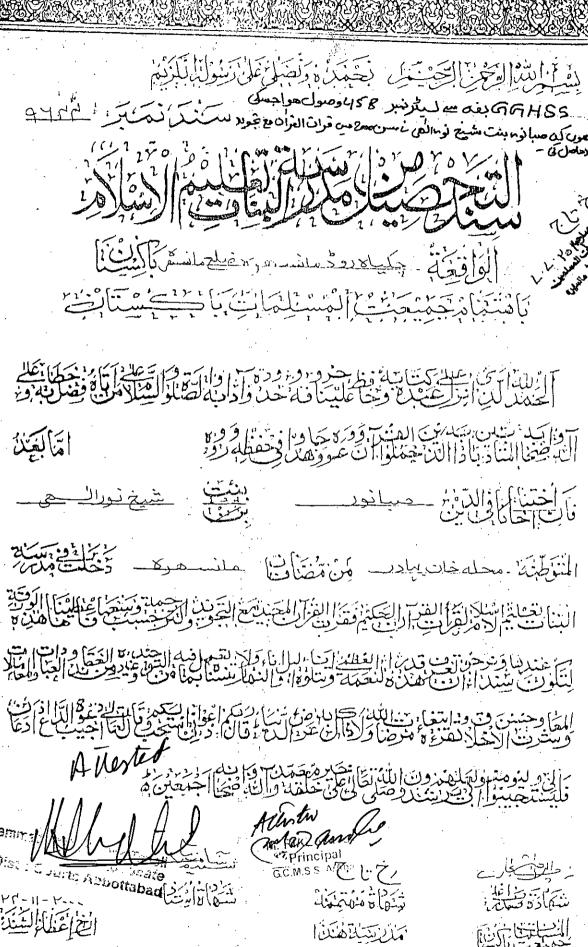

ATTES

Merco

ر بجنل فن فرسط علمت التحسيط ا

تاريخ: \_12-11-2014

والمغرندائم ايف اجزل 126 كورس فاكل ( والم 179 ) 2014،

شر ين الم

تصدیق کی جاتی ہے کہ مساۃ صباء نوردختر شخ نورالی نے ٹرسٹ جمعیت تعلیم القرآن کے تحت جامعہ صالحات ڈب نمبر 1 مانسمو میں جمعیت کا 35 دوزہ کورس برائے تربیت معلمات پاس کیا ہے۔ جس کا سند نمبر 3089 ہے۔ نیز ادارہ کارجسٹریشن نمبر 2586 ہے۔ جو کہ گورنمنٹ آف پاکتان سے 1969ء سے رجسٹر ڈ ہے۔