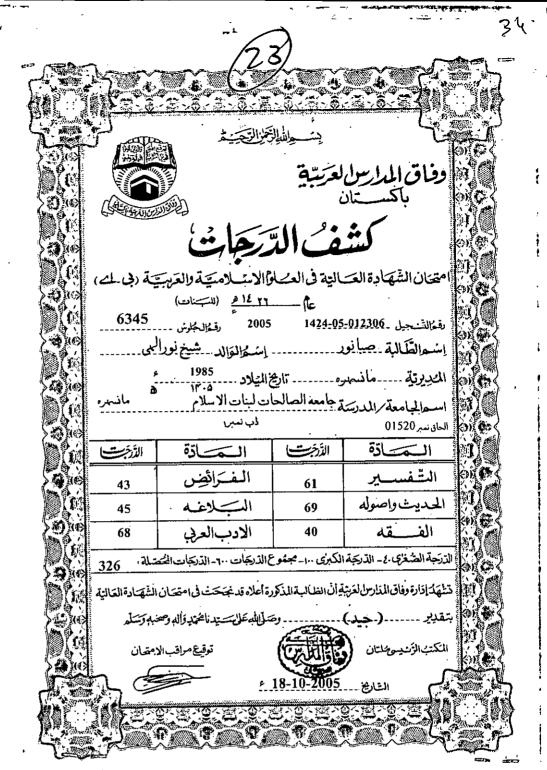

Reg. #: 344/5/391

Attended

(19) A (19)

وفاق المدارس لعربية بالكسستان بالكسشف امتعان شهادة التّانوتة العكامّة فى العلوا الإسلاميّة والعربّة (ميرثرك) السّانة) الم 12 لا رقى ئالىپېئلوش . الاد كالمال الدَّرَ خَبِت الذرخبت 94 التاريخ والأدب العربي الذرَجة المصُّعٰزي ٤٠ - الدّريجة الكبرى ١٠٠ - مجعّوع الذريجات ٢٠٠ - الدّريجات المُحَصّلة 🕇 وصد إلله على تدناهم تدواله وصعبه وسكم التابع ۲۰۱۱ ۲۰۰۲

وفاق المدارس لع امتحان شهادة الشّانونية الخسّاصّة في العلوا الإسلاميّة والعربّة (ايك) المانات المانات) ما المانات ال رقد كالعضوض ٤٢٥٨ رقد الشنجيل ٢٠٠٠ ع.ع. والمامعة الدرسة جاجرة الصالحات مرب ممرل والسكون الذرخبت الدَّرَ حَبِّ اصُول الفيقية Ut 31 LY 35. الأدب العرب والتياديخ ٤. الف الدَّدَجَةِ الصَّدُعْزِي ٤٠- الدِّدِيجَةِ الكبرَى ١٠٠- يَجِعُوعَ الدِّدِيجَاتِ ١٠٠- الدِّدَجَاتِ المُتَعَسِّلةِ ، ٢٥ الدَّدَجَةِ الكبرى توقيع مواقب الامتحان التاج ١٥ كراليلي عدا،