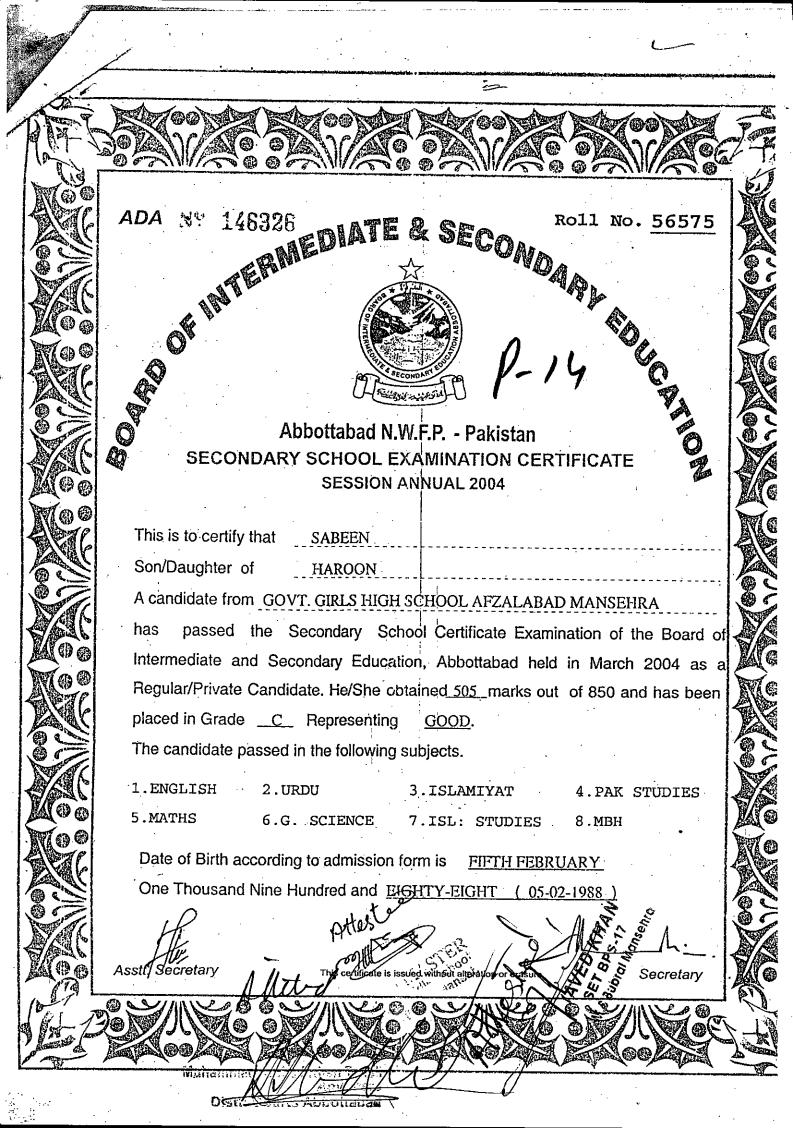

|

Ž.

ABBOTTABAD - N.W.F.P. PAKISTAN INTERMEDIATE EXAMINATION
PROVISIONAL CERTIFICATE
SESSION 2006 (Annual) S.No: 206047855 Roll No: 47855 SESSION 2006 (Annual) THIS IS TO CERTIFY THAT Sabeen Daughter of Haroon student of Mansehra District has passed the Higher Secondary School Certificate Examination of the Board of Intermediate & Secondary Education, Abbottabad held in May/June, 2006 as a Private candidate. She obtained 705 marks out of 1100 and has been placed in Grade "B" The Candidate passed the following subjects. 1. Urdu 2. English 3. Islamic Edu. & Pak Studies 4. Islamic History . Islamic Studies Registration No: 0391AB/MA-IntF05 Checked by Asstt: Secretary (Certificate) Computer Section BISE ATO Date of Issue: August 05, 2006 Stested Disti: Courts Abbottabad



|