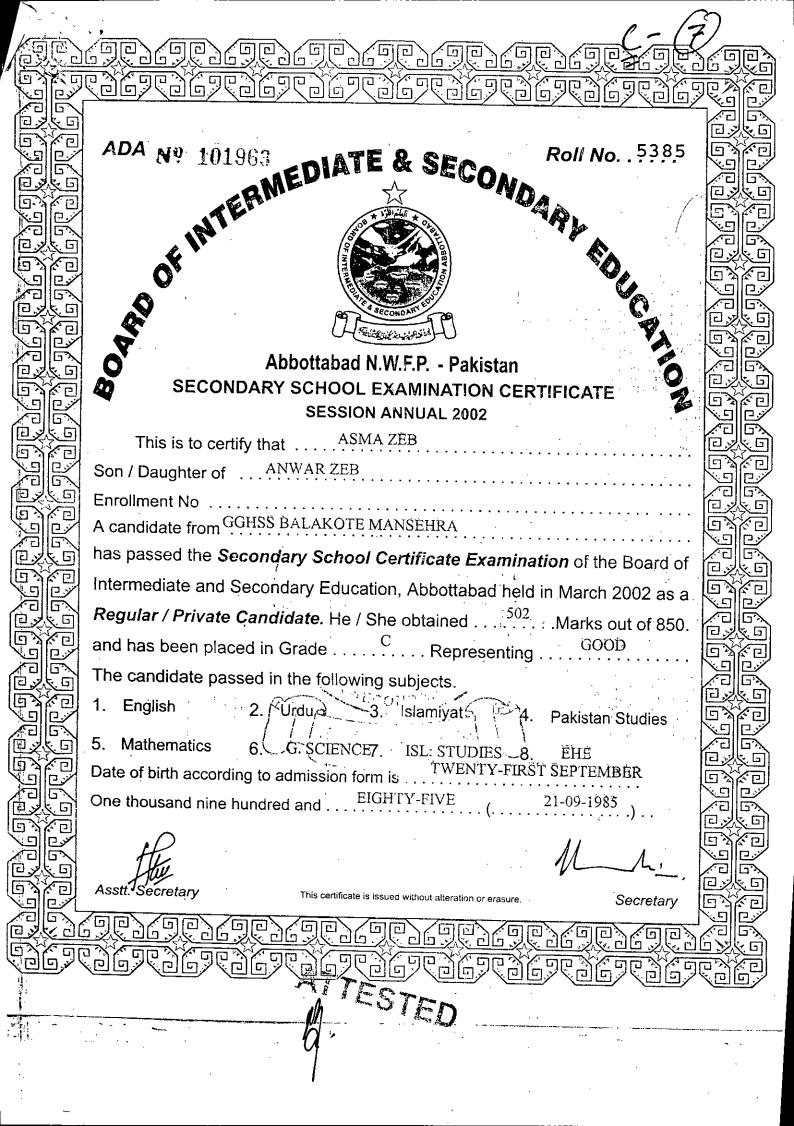

|

Coro de l'ille minite le le le le Médica 2 50 6 3 JM ( 15 0 / 1/ ) July 03 1 6 735 Abricley Ballingry

Gover Girls Palmary

School Barbler والمرق والمراز A Numberdar Sembara Patling Hingris & Jugan ف عند مساسل المرادي الله في المراب ال ملك ويليم لمر صور مران در المران المر e who or the 12/2 3/99. Acir illie for low Colored 29<del>7</del> 29<del>7</del> 2002 29/7/0 ×





S.Mo



#### ŇŴFP **DETAILED MARKS CERTIFICATE**

| Training Classes Examination (Drawing Master) | •          |      |
|-----------------------------------------------|------------|------|
| Name Asma Leb                                 | Session    | 2006 |
| Father's Name Anwar Zeb                       | Roll No. — | 221  |

|                                                               |               |                | . 31011110. |          |  |  |  |  |  |
|---------------------------------------------------------------|---------------|----------------|-------------|----------|--|--|--|--|--|
| Subject                                                       | Maximum       | Marks obtained |             |          |  |  |  |  |  |
|