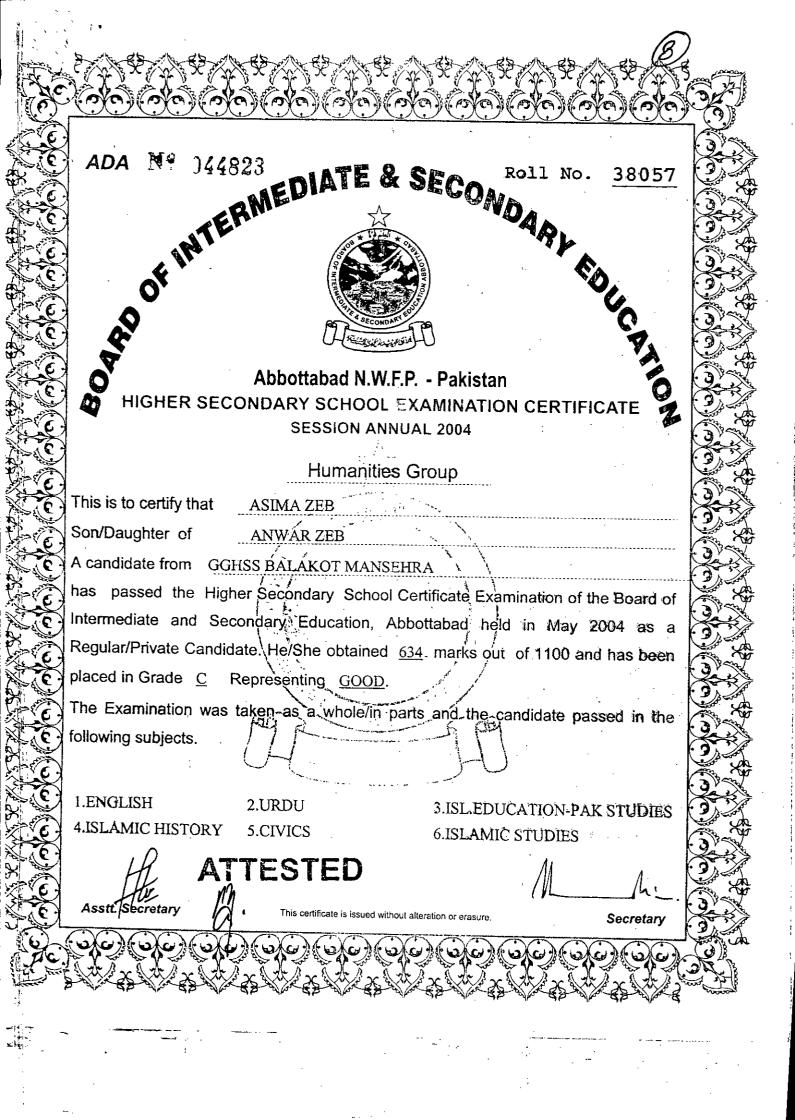

|

Coro de l'ille minite le le le le Médica 2 50 6 3 JM ( 15 0 / 1/ ) July 03 1 6 735 Abricley Ballingry

Gover Girls Palmary

School Barbler والمرق والمراز A Numberdar Sembara Patling Hingris & Jugan ف عند مساسل المرادي الله في المراب ال ملك ويليم لمر صور مران در المران المر e who or the 12/2 3/99. Acir illie for low Colored 29<del>7</del> 29<del>7</del> 2002 29/7/0 ×





S.Mo



#### ŇŴFP **DETAILED MARKS CERTIFICATE**

| Training Classes Examination (Drawing Master) | •          |      |
|-----------------------------------------------|------------|------|
| Name Asma Leb                                 | Session    | 2006 |
| Father's Name Anwar Zeb                       | Roll No. — | 221  |

|                                                               |               |                | . 31011110. |          |  |  |  |  |  |
|---------------------------------------------------------------|---------------|----------------|-------------|----------|--|--|--|--|--|
| Subject                                                       | Maximum       | Marks obtained |             |          |  |  |  |  |  |
|