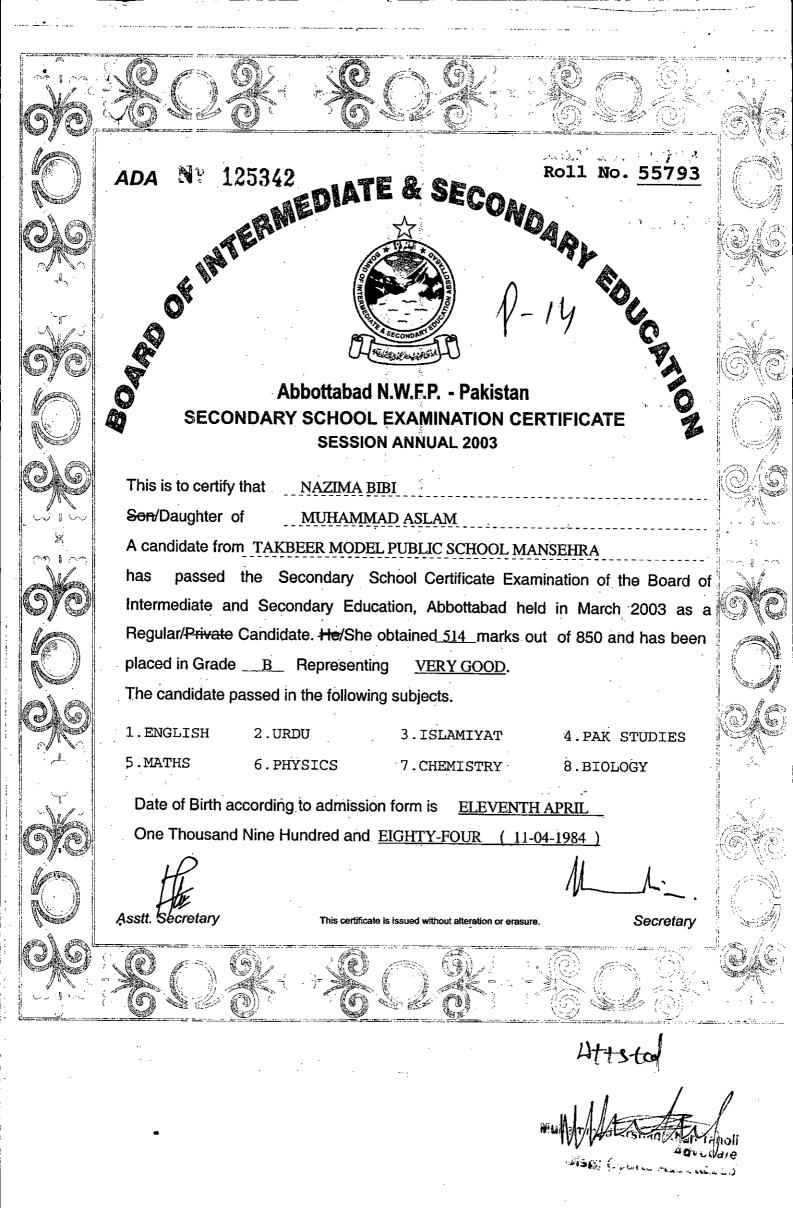

## BOARD OF INTERMEDIATE & SECONDARY EDUCATION ABBOTTABAD

## **DETAILED MARKS CERTIFICATE**

**Secondary School Certificate Examination** 

(Class X)

Session 2003 (Annual)
Group (SCIENCE GROUP)

P-15

Name: Nazima Bibi

Father's Name: Muhammad Aslam Roll No 55793

| Subjects          | Marks | MARKS OBTAINED |           |       |             |  |
|-------------------|-------|----------------|-----------|-------|-------------|--|
|                   |       | Theory         | Practical | Total | In Words    |  |
| 1. English        | 150   | 47 ,           | 43        | 90    | Ninety Only |  |
| 2. Urdu           | . 150 | 46             | 49        | 95    | Ninety-Five |  |
| 3. Islamiyat      | 75    | 58             |           | 58    | Fifty-Eight |  |
| 4. Pakistan Study | 75    | 50             |           | 50    | Fifty Only  |  |
| 5. New Riazi      | 100   | 62             |           | 62    | Sixty-Two   |  |
| 6. Physics        | 100   | 51             | 10        | 61    | Sixty-One   |  |
| 7. Chemistry      | - 100 | 30             | 16        | 46    | Forty-Six   |  |
| 8Biology          | 100   | 39             | 13        | 52    | Fifty-Two   |  |

Total 850

Checked By:

Date: 25-06-2003

Note: Errors Emrinissions are excepted

Khaksar and BRAINS Software Enterprise (KBSoft)

514-B Five Hundred Fourteen Only

Řemarks

Controller of Examinations BISE Abbottabad