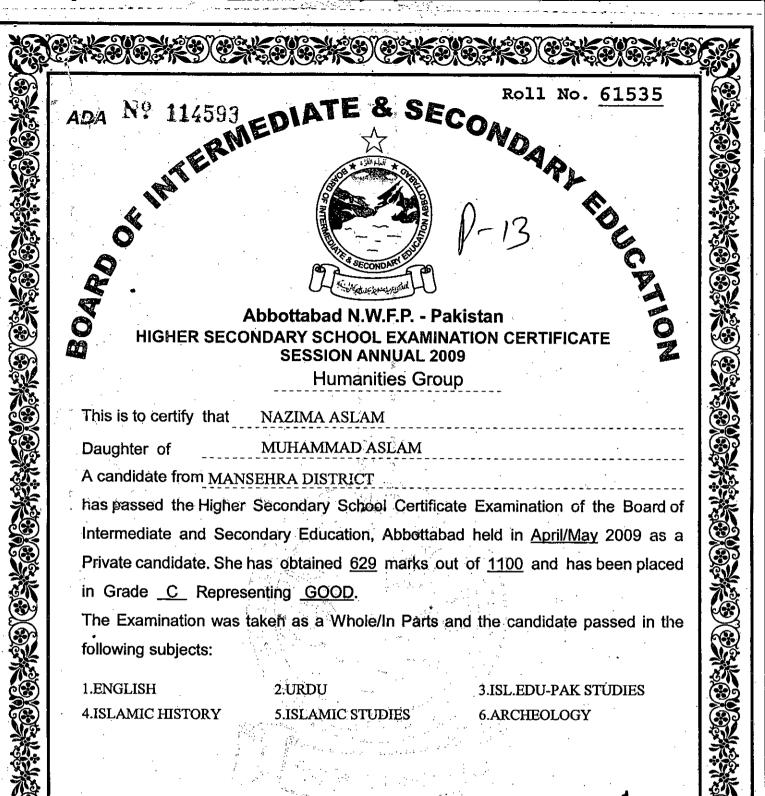

## BOARD OF INTERMEDIATE & SECONDARY EDUCATION ABBOTTABAD

## **DETAILED MARKS CERTIFICATE**

**Secondary School Certificate Examination** 

(Class X)

Session 2003 (Annual)
Group (SCIENCE GROUP)

P-15

Name: Nazima Bibi

Father's Name: Muhammad Aslam Roll No 55793

| Subjects          | Marks | MARKS OBTAINED |           |       |             |  |
|-------------------|-------|----------------|-----------|-------|-------------|--|
|                   |       | Theory         | Practical | Total | In Words    |  |
| 1. English        | 150   | 47 ,           | 43        | 90    | Ninety Only |  |
| 2. Urdu           | . 150 | 46             | 49        | 95    | Ninety-Five |  |
| 3. Islamiyat      | 75    | 58             |           | 58    | Fifty-Eight |  |
| 4. Pakistan Study | 75    | 50             |           | 50    | Fifty Only  |  |
| 5. New Riazi      | 100   | 62             |           | 62    | Sixty-Two   |  |
| 6. Physics        | 100   | 51             | 10        | 61    | Sixty-One   |  |
| 7. Chemistry      | - 100 | 30             | 16        | 46    | Forty-Six   |  |
| 8Biology          | 100   | 39             | 13        | 52    | Fifty-Two   |  |

Total 850

Checked By:

Date: 25-06-2003

Note: Errors Emrinissions are excepted

Khaksar and BRAINS Software Enterprise (KBSoft)

514-B Five Hundred Fourteen Only

Řemarks

Controller of Examinations BISE Abbottabad