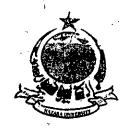

## DETAILED MARKS CERTIFICATE

## **BA ANNUAL EXAMINATION 2011**

Reg No:

10-PM-1681

Name:

Nazima Bibi

F/ Name: Muhammad Aslam

Institution/ District

**MANSEHRA** 

Part:

Second

| COURSE TITLE:    | Max: | Max: Marks |              | Marks Obt: |       | Moules in Wand          |         |
|------------------|------|------------|--------------|------------|-------|-------------------------|---------|
|                  | TH   | PR         | TH           | PR         | Total | Marks in Words          | Remarks |
| Part-I Marks>    | 28   | 35         |              |            | 158   | ONE HUNDRED FIFTY-EIGHT |         |
| ENGLISH          | 75   |            | 25           |            | 25    | TWENTY-FIVE             | Pass    |
| URĐU             | 75   |            | 44           |            | 44    | FORTY-FOUR              | Pass    |
| PAKISTAN STUDIES | 40   |            | 20           |            | 20    | TWENTY                  | Pass    |
| ISLAMIC STUDIES  | 75   |            | 56           |            | 56    | FIFTY-SIX               | Pass    |
| Total:           | 550  | <u> </u>   | <del> </del> |            | 303   | THREE HUNDRED THREE     |         |

Percentage:

55.09

Division:

**SECOND** 

Řřint Date:

15-98-2011

Checked By

Errors and omissions are subject to subsequent rectification. Note: Any mistake in Name, Father Name etc must be intimated within 60 days of the issuance date of this Certificate.