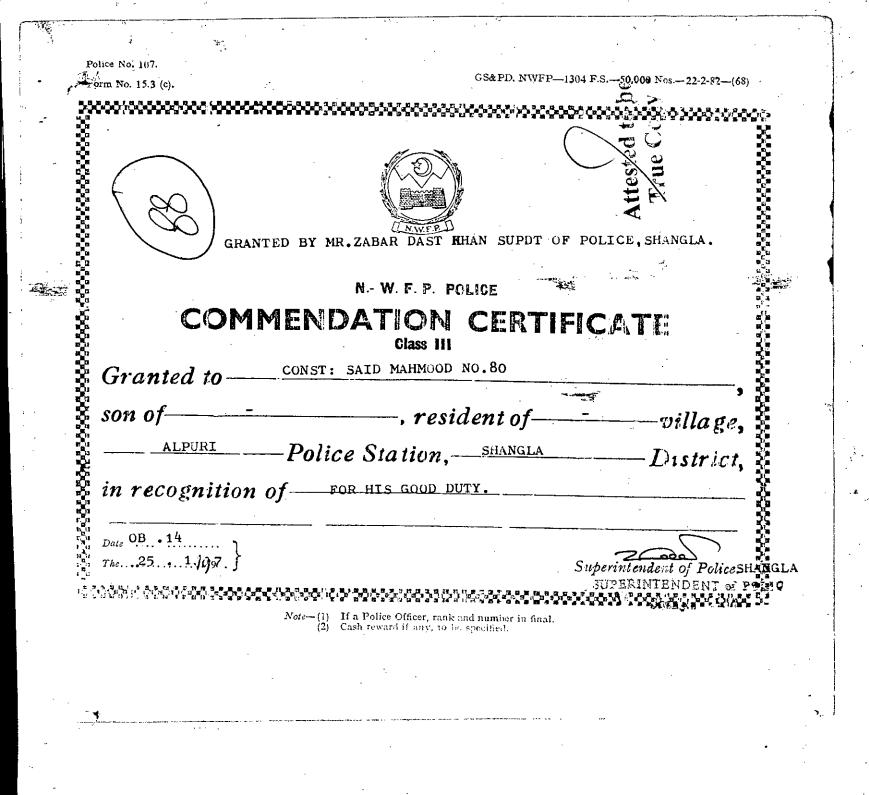

That the appellant has served the Department for more than 22 years and has consumed his precious life in the service. Moreover, during the days of militancy appellant rendered unprecedental sacrifices by arresting Suicide Bombers, removing many Anti-State elements and recovering huge amount of explosives and in recognition thereof appellant was granted Appreciation Certificates (*Annex:-M*) by the Military high-ups and he has also been awarded Commendation Certificates (*Annex:-N*) by the Department and keeping in view his longstanding extraordinary service record, imposition of the major penalty in peculiar facts and circumstances of the case is harsh, excessive and does not commensurate with the guilt of the appellant. It is also added here that due to the previous actions against the Taliban even now there are threats to the life of the appellant.