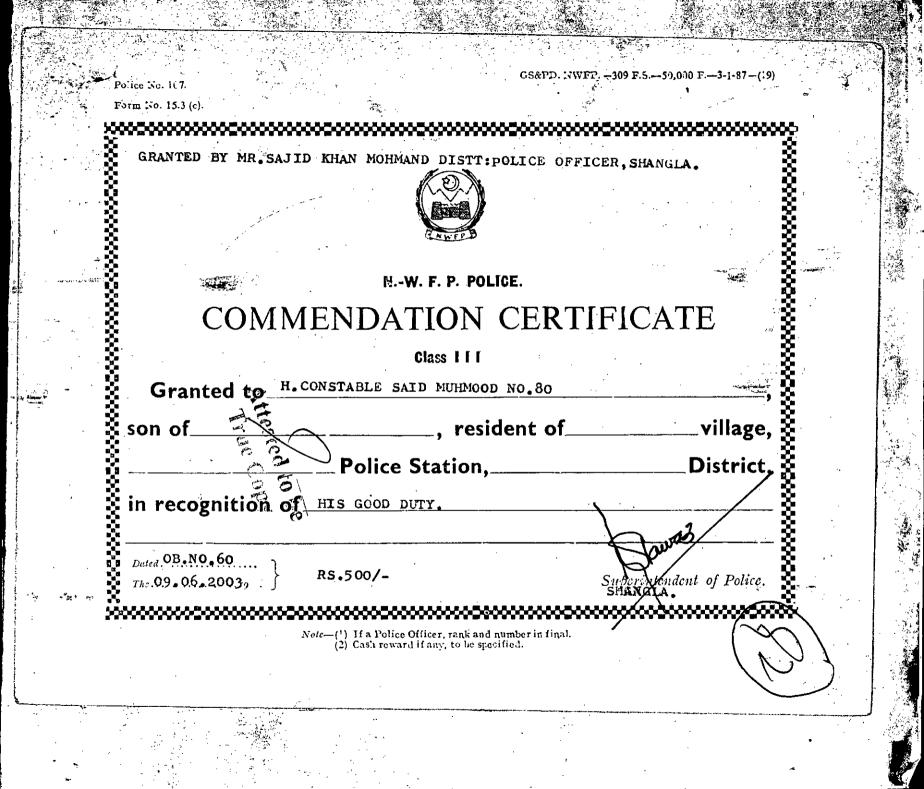

That the appellant has served the Department for more than 22 years and has consumed his precious life in the service. Moreover, during the days of militancy appellant rendered unprecedental sacrifices by arresting Suicide Bombers, removing many Anti-State elements and recovering huge amount of explosives and in recognition thereof appellant was granted Appreciation Certificates (*Annex:-M*) by the Military high-ups and he has also been awarded Commendation Certificates (*Annex:-N*) by the Department and keeping in view his longstanding extraordinary service record, imposition of the major penalty in peculiar facts and circumstances of the case is harsh, excessive and does not commensurate with the guilt of the appellant. It is also added here that due to the previous actions against the Taliban even now there are threats to the life of the appellant.