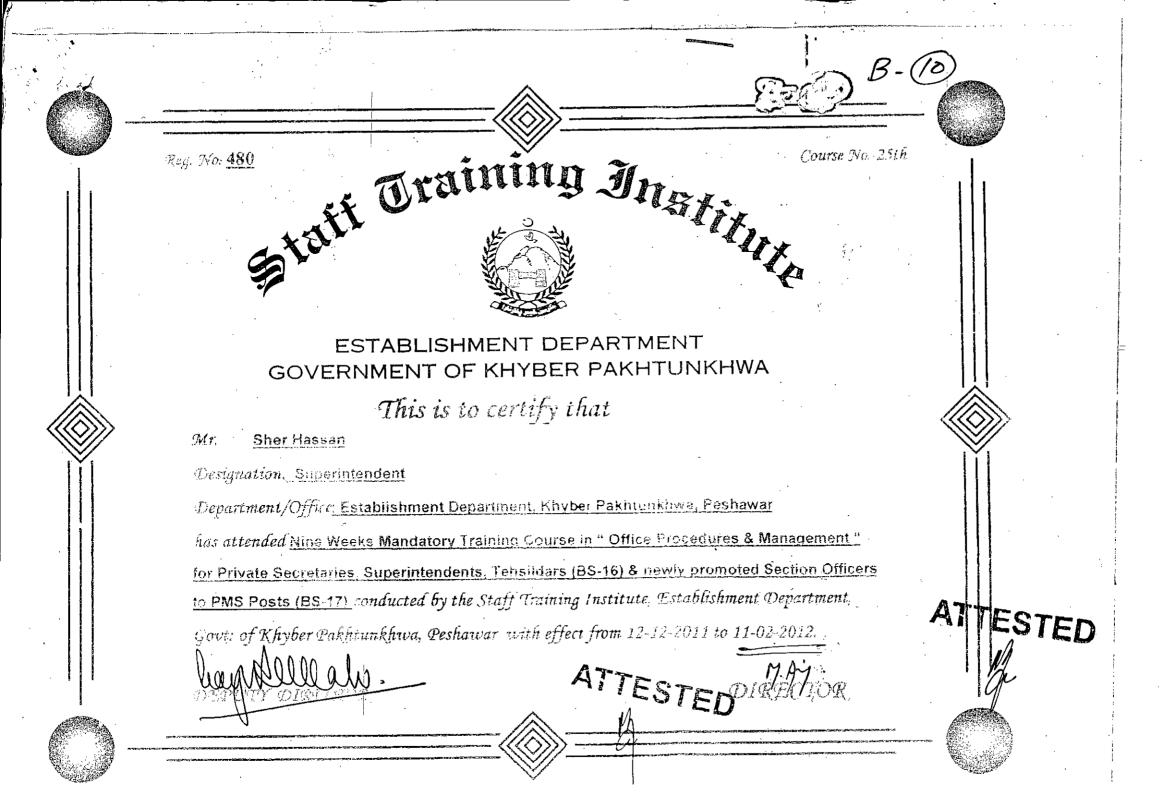

## GOVERNMENT OF K.P.K. ESTABLISHMENT AND ADMINISTRATION DEPARTMENT STAFF TRAINING INSTITUTE

Mandatory Training Course in "Office Procedures & Management" for PSs, Supdts; Tehsildars

Newly promoted Section Officers to PMS Posts (BS-17)