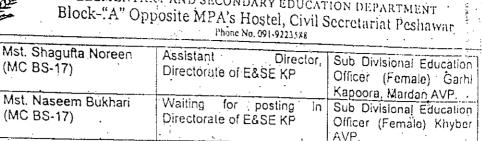

for the said post after 14.12.2021, but in utter disregard and violation of judgment of this Hon'ble Tribunal as well as posting/transfer policy of the Government of Khyber Pakhtunkhwa, the respondent/Secretary Education, Peshawar has issued another Notification dated 14.3.2023, whereby the petitioner was transferred and posted to SDEO (Female), Tank. Copy of impugned Notification dated 14.3.2023 is enclosed as *Annexure E*.