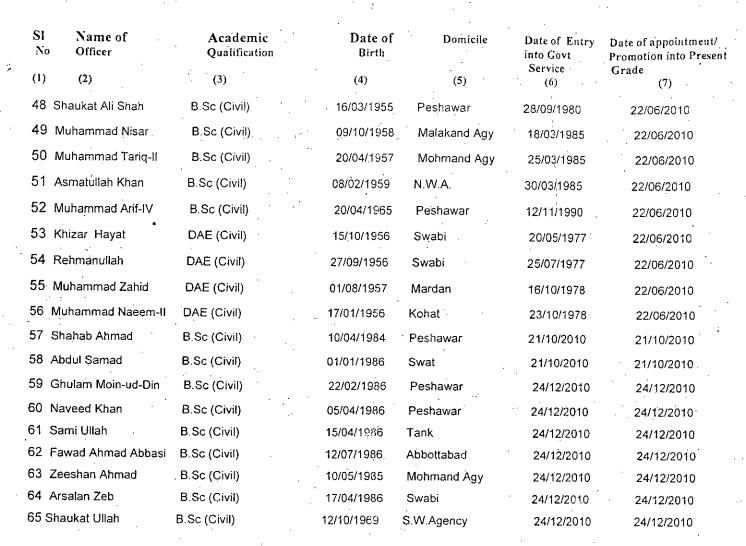

# TENTATIVE SENIORITY LIST OF ASSISTANT ENGINEERS BS-17 COMMUNICATION & WORKS DEPARTMENT AS STOOND ON 15.04.2013 Continue

|   | SI<br>No |                       | Academic<br>Qualification | Date of<br>Birth |                 | Date of Entry<br>into Govt | Date of appointment/<br>Promotion into Presen | Remarks P-9                                                                                                   |
|---|----------|-----------------------|---------------------------|------------------|-----------------|----------------------------|-----------------------------------------------|---------------------------------------------------------------------------------------------------------------|
|   | (1)      | (2)                   | (3)                       | (4)              | (5)             | Service<br>(6)             | Grade (7)                                     | (8)                                                                                                           |
| - | 01       | Shahid Aziz           | B. Sc. (Civil)            | 01/05/1960       | Mansehra        | 23/09/1987                 | 23/01/1988                                    |                                                                                                               |
|   | , 02     | Muhammad Ali          | B. Sc (Civil)             | 27/09/1965       | Peshawar        | . 01/07/1991               | 01/07/1991                                    |                                                                                                               |
|   | 03       | Riazullah Khan        | B. Sc. (Civil)            | 20/10/1953       | Peshawar        | 27/07/1974                 | 08/01/1993                                    |                                                                                                               |
|   | 04       | Ejaz Hayat Malik      | B. Sc. (Civil)            | 23/04/1970       | Peshawar        | 03/12/1995                 | 03/12/1995                                    |                                                                                                               |
|   | 05       | Mansoor Qadir         | B. Sc. (Civil)            | 31/08/1970       | Karak           | 03/12/1995                 | 03/12/1995                                    |                                                                                                               |
|   | 06       | Jamshid Ali Khan      | B. Sc. (Civil)            | 04/09/1971       | Karak           | 03/12/1995                 | 03/12/1995                                    |                                                                                                               |
|   | 07       | Naveed lqbal          | B. Sc. (Civil)            | 13/02/1971       | Kohat           | 03/12/1995                 | 03/12/1995                                    | 16                                                                                                            |
|   | 08       | Muhammad Israr        | B. Sc. (Civil) M.Sc. (Str | uc) 12/04/1963   | Peshawar        | 03/12/1995                 | 03/12/1995                                    |                                                                                                               |
|   | 09       | Noor Sahib Khan       | B. Sc. (Civil)            | 01/01/1967       | N.W.A.          | 03/12/1995                 | 03/12/1995                                    |                                                                                                               |
|   | 10       | Khalid Muhammad Wazir | B.Sc. (Civil)             | 24/12/1969       | F.R. Bannu      | 15/01/1994                 | 03/12/1995                                    |                                                                                                               |
|   | 11       | Muhammad Arif Khan    | B.Sc. (Civil)             | 20/10/1965       | Malakand Agency | 03/12/1995                 | 03/12/1995                                    | (                                                                                                             |
|   | 12       | Muhammad Sajid        | B. Sc. (Civil)            | 25/09/1968       | Malakand Agency | 03/12/1995                 | 03/12/1995                                    | <b>&gt;</b>                                                                                                   |
|   | 13       | Muhammad Nawaz-III    | Diploma (Civil)           | 05/04/1954       | Malakand Agency | 09/07/1974                 | 04/12/1995                                    |                                                                                                               |
| • | 14       | Ahmad Jan Afridi      | B.Sc (Civil)              | 17/03/1956       | Khyber Agenc    | y 22/01/1978               | 01/12/1996                                    | Inter-se-seniority fixed in light of Services Tribunal decision dated 04.12.2008 in Service Appeal No.1085/08 |