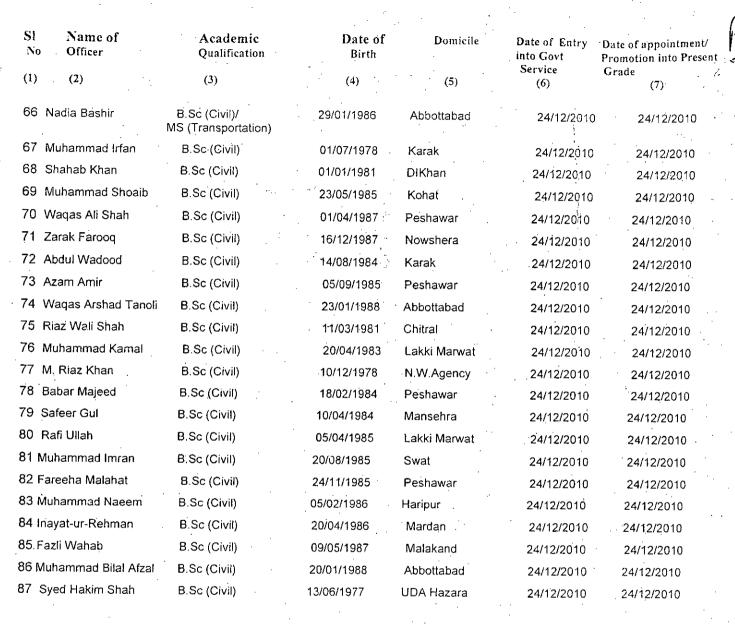

# TENTATIVE SENIORITY LIST OF ASSISTANT ENGINEERS BS-17 COMMUNICATION & WORKS DEPARTMENT AS STOOND ON 15.04.2013 Continue

|   | SI<br>No |                       | Academic<br>Qualification | Date of<br>Birth |                 | Date of Entry<br>into Govt | Date of appointment/<br>Promotion into Presen | Remarks P-9                                                                                                   |
|---|----------|-----------------------|---------------------------|------------------|-----------------|----------------------------|-----------------------------------------------|---------------------------------------------------------------------------------------------------------------|
|   | (1)      | (2)                   | (3)                       | (4)              | (5)             | Service<br>(6)             | Grade (7)                                     | (8)                                                                                                           |
| - | 01       | Shahid Aziz           | B. Sc. (Civil)            | 01/05/1960       | Mansehra        | 23/09/1987                 | 23/01/1988                                    |                                                                                                               |
|   | , 02     | Muhammad Ali          | B. Sc (Civil)             | 27/09/1965       | Peshawar        | . 01/07/1991               | 01/07/1991                                    |                                                                                                               |
|   | 03       | Riazullah Khan        | B. Sc. (Civil)            | 20/10/1953       | Peshawar        | 27/07/1974                 | 08/01/1993                                    |                                                                                                               |
|   | 04       | Ejaz Hayat Malik      | B. Sc. (Civil)            | 23/04/1970       | Peshawar        | 03/12/1995                 | 03/12/1995                                    |                                                                                                               |
|   | 05       | Mansoor Qadir         | B. Sc. (Civil)            | 31/08/1970       | Karak           | 03/12/1995                 | 03/12/1995                                    |                                                                                                               |
|   | 06       | Jamshid Ali Khan      | B. Sc. (Civil)            | 04/09/1971       | Karak           | 03/12/1995                 | 03/12/1995                                    |                                                                                                               |
|   | 07       | Naveed lqbal          | B. Sc. (Civil)            | 13/02/1971       | Kohat           | 03/12/1995                 | 03/12/1995                                    | 16                                                                                                            |
|   | 08       | Muhammad Israr        | B. Sc. (Civil) M.Sc. (Str | uc) 12/04/1963   | Peshawar        | 03/12/1995                 | 03/12/1995                                    |                                                                                                               |
|   | 09       | Noor Sahib Khan       | B. Sc. (Civil)            | 01/01/1967       | N.W.A.          | 03/12/1995                 | 03/12/1995                                    |                                                                                                               |
|   | 10       | Khalid Muhammad Wazir | B.Sc. (Civil)             | 24/12/1969       | F.R. Bannu      | 15/01/1994                 | 03/12/1995                                    |                                                                                                               |
|   | 11       | Muhammad Arif Khan    | B.Sc. (Civil)             | 20/10/1965       | Malakand Agency | 03/12/1995                 | 03/12/1995                                    | (                                                                                                             |
|   | 12       | Muhammad Sajid        | B. Sc. (Civil)            | 25/09/1968       | Malakand Agency | 03/12/1995                 | 03/12/1995                                    | <b>&gt;</b>                                                                                                   |
|   | 13       | Muhammad Nawaz-III    | Diploma (Civil)           | 05/04/1954       | Malakand Agency | 09/07/1974                 | 04/12/1995                                    |                                                                                                               |
| • | 14       | Ahmad Jan Afridi      | B.Sc (Civil)              | 17/03/1956       | Khyber Agenc    | y 22/01/1978               | 01/12/1996                                    | Inter-se-seniority fixed in light of Services Tribunal decision dated 04.12.2008 in Service Appeal No.1085/08 |