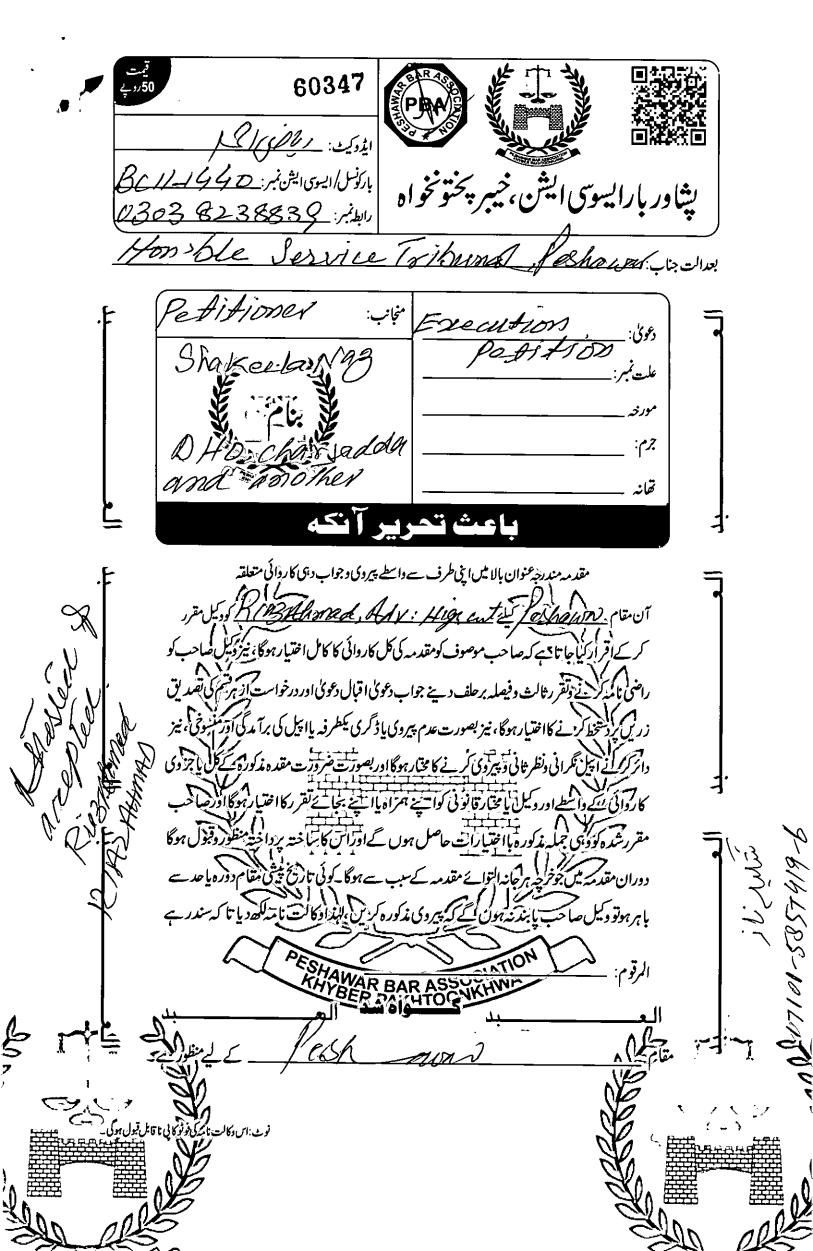

|       | . En                      | nlementation Petition No. 175/2023                                                                              |
|-------|---------------------------|-----------------------------------------------------------------------------------------------------------------|
| S.No. | Date of order proceedings | Order or other proceedings with signature of judge                                                              |
| 1     | 2                         | 1 1 2 3 1 1 2 3 1 1 2 3 1 1 2 3 1 1 2 3 1 1 2 3 1 2 3 1 2 3 1 2 3 1 2 3 1 2 3 1 2 3 1 2 3 1 2 3 1 2 3 1 2 3 1 2 |
| 1.    | 17.03.2023                | The execution petition Mst. Shakeela Naz submitted today by Mr. Riaz Ahmad Advocate. It is fixed                |
|       |                           | for implementation report before Single Bench at                                                                |
| •     |                           | Peshawar on Original file be requisitioned. AAG has noted the next date. The                                    |
|       |                           | respondents be issued notices to submit                                                                         |
|       |                           | compliance/implementation report on the date fixed.                                                             |
|       |                           | By the order of Chairman                                                                                        |
|       |                           | REGISTRAR                                                                                                       |
|       |                           |                                                                                                                 |
|       |                           |                                                                                                                 |
|       |                           |                                                                                                                 |
|       |                           | ,                                                                                                               |
| •     |                           |                                                                                                                 |
|       |                           |                                                                                                                 |
|       |                           |                                                                                                                 |
|       |                           |                                                                                                                 |
|       | ·                         |                                                                                                                 |
|       |                           |                                                                                                                 |