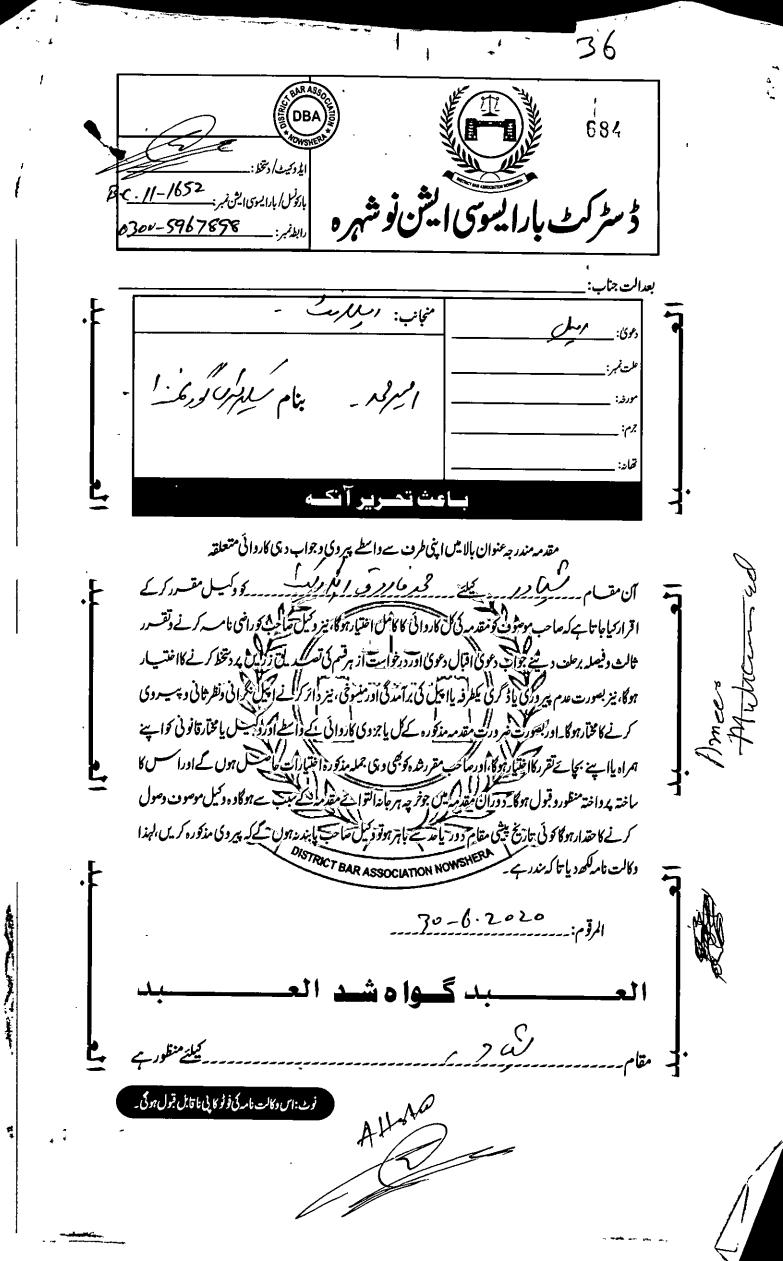

| S.No. | Description of documents.                                                  |                                       | Pages. |
|-------|----------------------------------------------------------------------------|---------------------------------------|--------|
| 1)    | Memo of appeal with affidavit.                                             |                                       | 1-6    |
| 2)    | Addresses of the parties.                                                  | ۰                                     | 7      |
| 3)    | Copy of notification.                                                      | A                                     | 8-14   |
| 4)    | Copy of detailed list showing the school wise vacancies and advertisement. | B-C                                   | 15-26  |
| 5)    | Copy of writ petition and order                                            | D                                     | 27-30  |
| 6)    | Copies of educational documents.                                           | Ē                                     | 31-34  |
| * 7)  | Copies of applications.                                                    | ····· , ···                           | 35     |
| 8) (` | Wakalatnama. ,                                                             | · · · · · · · · · · · · · · · · · · · | 36     |

INDEX

Appellant Muhammad . Through

Appellant

Muhammad Farooq Khan Advocate High Court District Courts Nowshera

Dated:**b**0.0**7**.2020

BEFORE THE KHYBER PAKHTUNKHWA SERVICES TRIBUNAL.