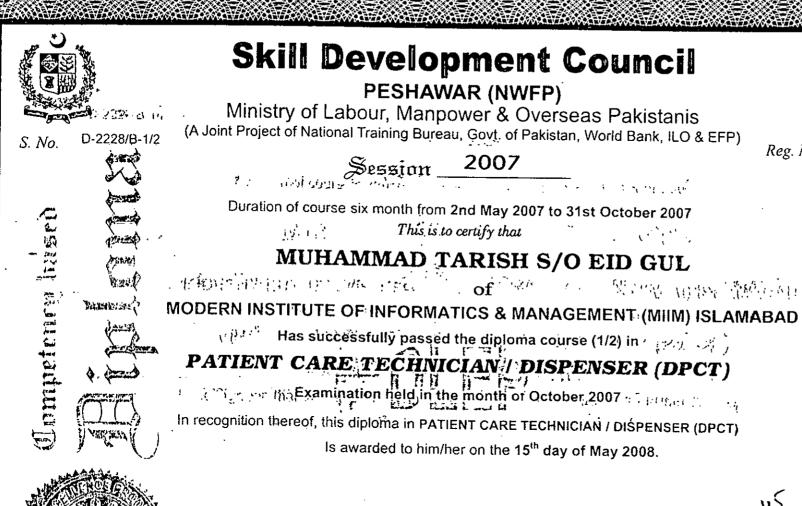

Ministry of Labour, Manpower & Overseas Pakistanis (A Joint Project of National Training Bureau, Govt. of Pakistan, World Bank, ILO & EFP)

Reg. NMJ07-DPCT-649

Session 2008

Duration of course six month from 1st November 2007 to 30th April 2008

This is to certify that

MUHAMMAD TARISH S/O EID GUL

MODERN INSTITUTE OF INFORMATICS & MANAGEMENT (MIM) ISLAMABAD

Has successfully passed the diploma course (2/2) in

\_\_ of \_\_\_

PATIENT CARE TECHNICIAN / DISPENSER (DPCT)

Examination held in the month of April 2008

In recognition thereof, this diploma in PATIENT CARE TECHNICIAN / DISPENSER (DPCT)

Is awarded to him/her on the 15th day of May 2008.

ATTESTED TO ME TRUE COPY NO MUKHTING

MUKHTMR

Chairman

Skill Development Council

Dr Riaz Hussain Hashmi President MCH Care & PCPS Affiliated Punjab Medical Faculty | Registration No 6020 Dated 16-08-2006 Chief Coordinator the MIIM Islamabad

**建物 (AMA)** (2017年)

Chairman
Skill Development Council
Foshawar &

Director
Skill Development Council
N.W.F.P. Peshawar

Established under National Training Ordinance 1980, Amended in 2002