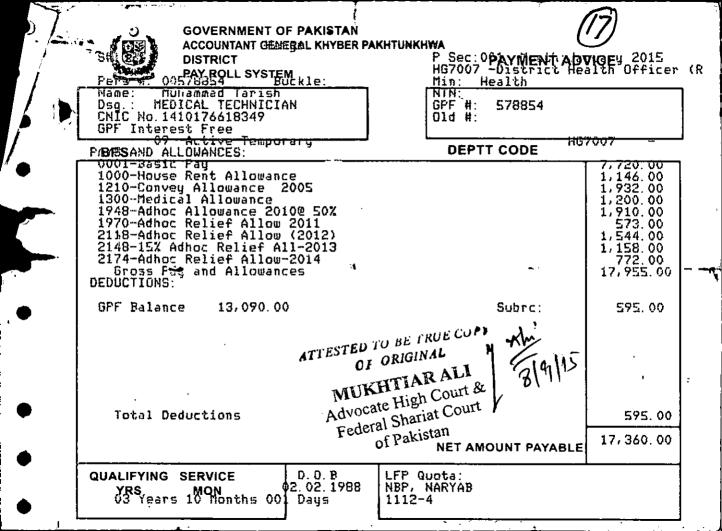

| 1/1//                                                                   | gr                                                                                                |

SERVICE DIRECTOR Office Bealth Hangu.

Bealth Hangu.

Realth Hangu.

ATTESTED TO BE TRUE CSFAUKHTIAR ALI

CI OBIGINAL Advocate High Court &
Federal Shariat Court

of Pakistan



# HEALTH DEPARTMENT

#### OFFICE OF THE DISTRICT HEALTH OFFICER DISTRICT HANGU

PH # +92-925-623034-35-Fax #+92-925-623773 E-mail: edohealthhangu@gmail.com,

Ref: #

/DHIS Cell/ Dated Hangu the

#### OFFICE ORDER'

WHERE AS you Mr. Muhammad Tarish S/O Eid Gul, village Darsamnad District Hangu, was appointed as JPHC Tech: MP (MT) wide this office order no 1063-66/PF dated 29-3-2011.

AND WHERE AS your diploma certificate was sent to Secretary to N.W.F.P. Medical facility Peshawar , which was renewed and verified by the faculty concerned as per the office requirement.

AND WHERE AS a complaint by anonymous body was lodged to CM Secretary regarding Bogus Certificate which was sent to this office vide CM Secretary latter No.SO(C&RC) CMS/KP/1-3/2015/E.mail dated 4<sup>th</sup> March 2015. As