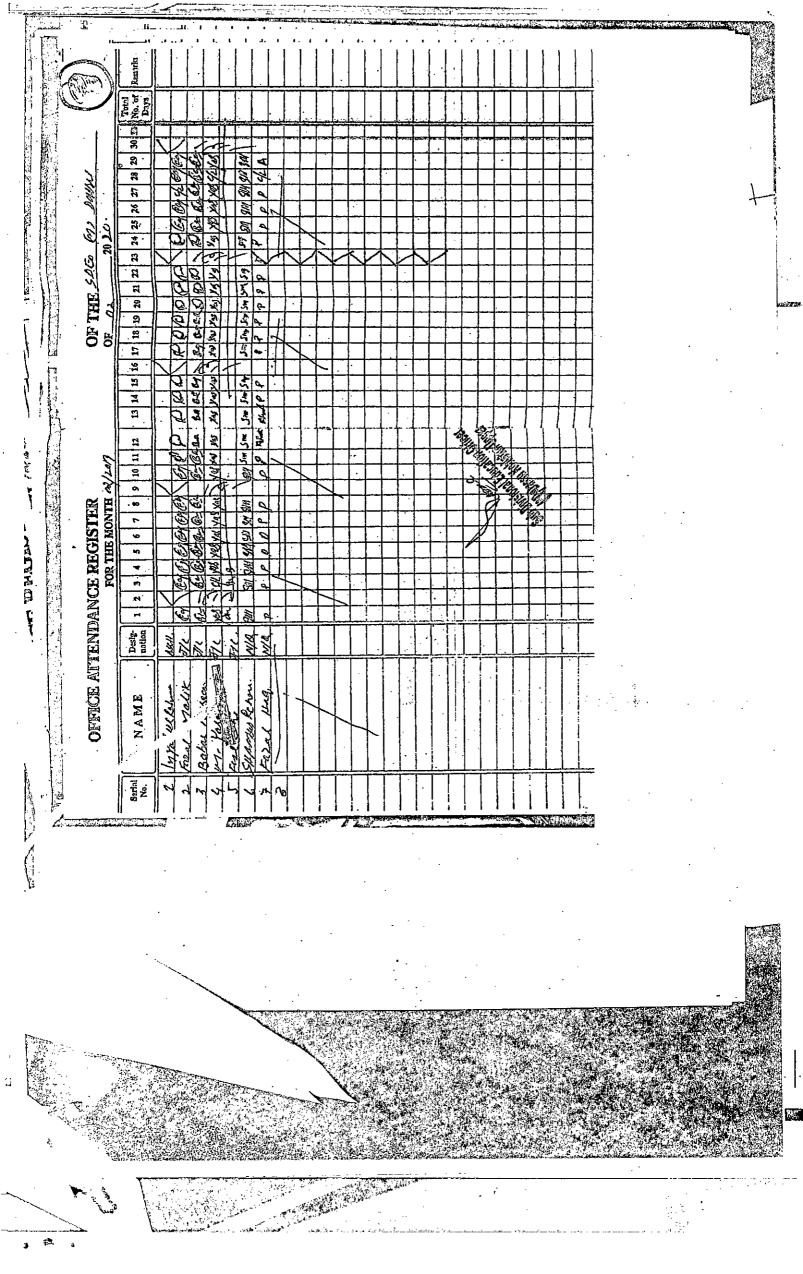

(Photocopy of the attendance register, Absence report, Show Cause Notice, Reply to show Cause Notice and Demotion order are annexed as annexure "A", "B", "C", "D" & "E respectively)

3. Para No.3 of the Service Appeal as composed is incorrect hence, denied. The appellant neither took charge in the office of District Education Officer (M) Kohistan nor performed any duty and the appellant was never asked verbally to serve his services at GPS Seo. The appellant was posted at GPS Seo vide Endstt: No.5600-05 dated 30-1-2021 and in compliance of the order the appellant took charge at GPS Seo on 01-02-2021 and performed his duty till 18-04-2021.

# (Photocopy of the Charge Report, reliving chit &attendance register of GPS Seo are annexed as annexure "F", "G" & "H" respectively)

- 4. That the Para No.4 of the appeal as composed is incorrect hence, strongly denied. Further stated that during the visit of Respondent No.3 along with Deputy District Education Officer visited SDEO (M) office on 16-12-2020, the appellant was found absent from his official duty on 16-12-2020. The appellant was also reported willful absent from his official duty by Sub Divisional Education Officer (M) Dassu w.e.f December 2019 to December 2020 and recommended to initiate disciplinary proceedings against the appellant. In the light of absence report the answering respondents served a show cause notice to the appellant vide No.5265-70 dated 15-01-2021 for his willful absence with the direction to submit the reply of show cause notice within seven days
- 5. Para No.5 of the appeal as composed is incorrect hence, denied. In response to the show Cause Notice the appellant submitted his reply to show cause notice on