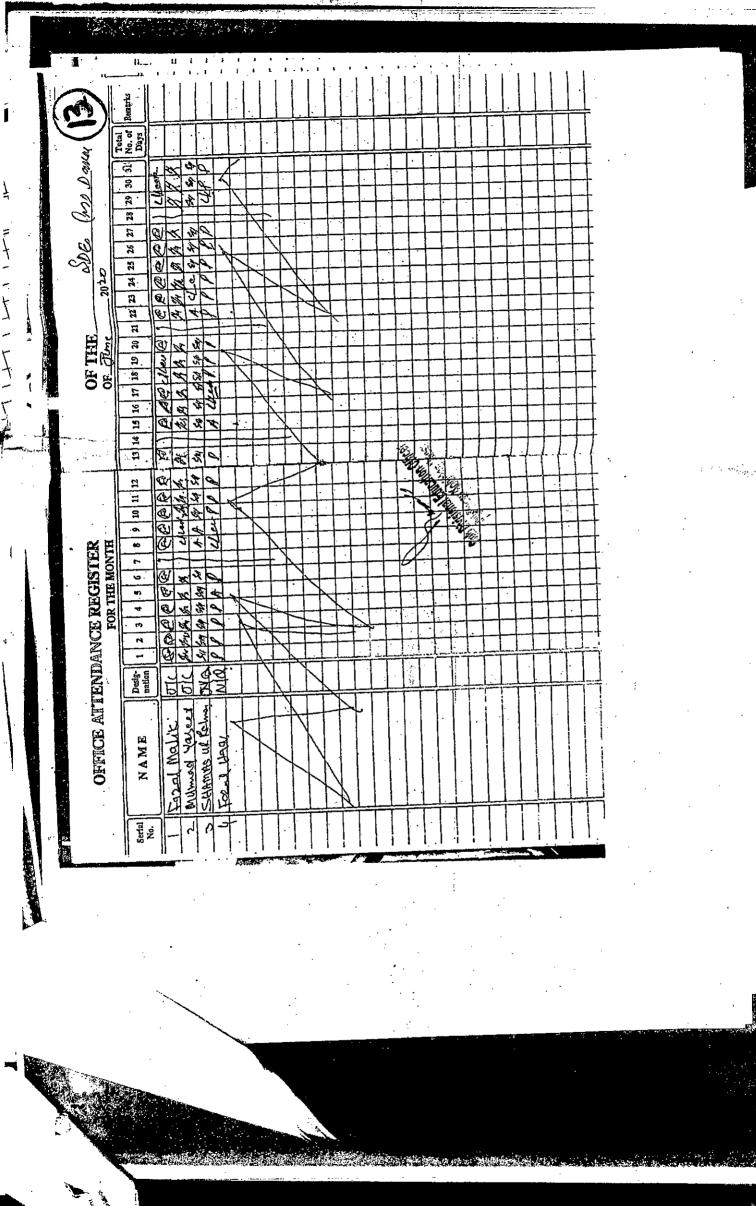

(Photocopy of the attendance register, Absence report, Show Cause Notice, Reply to show Cause Notice and Demotion order are annexed as annexure "A", "B", "C", "D" & "E respectively)

3. Para No.3 of the Service Appeal as composed is incorrect hence, denied. The appellant neither took charge in the office of District Education Officer (M) Kohistan nor performed any duty and the appellant was never asked verbally to serve his services at GPS Seo. The appellant was posted at GPS Seo vide Endstt: No.5600-05 dated 30-1-2021 and in compliance of the order the appellant took charge at GPS Seo on 01-02-2021 and performed his duty till 18-04-2021.

DISTRICT EDUCATION OFFICER
(MALE) KOHISTAN

Identified by:

OF THE Expristent tolerain office in some Total No. of Days 28 29 30 31 13 14 15 16 17 18 19 20 21 22 23 24 25 26 27 · active salking 5 6 7 8 9 10 11 12 OFFICE AITENDANCE REGISTER FOR THE MONTH 1 2 3 4 Desig-nation ģ Tr. 2al Rocks. NAME Sagar Kham Serial No. 1 BUTE : 19