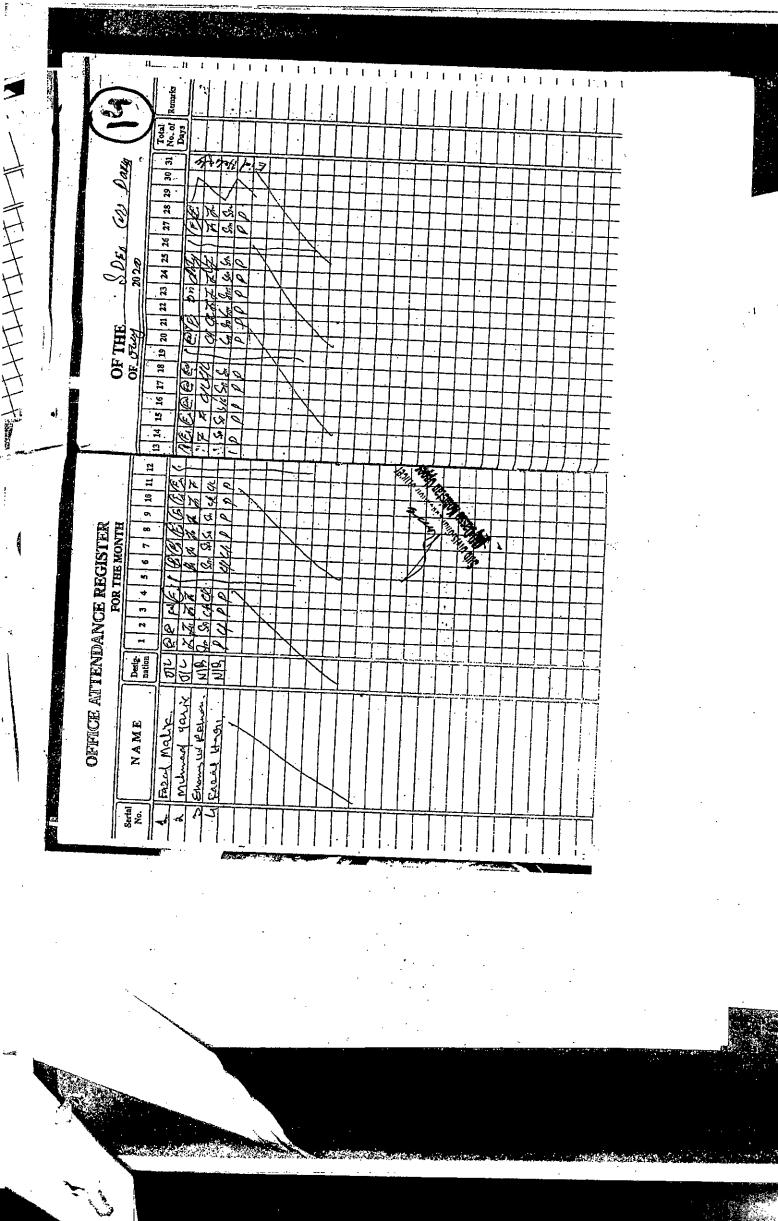

(Photocopy of the attendance register, Absence report, Show Cause Notice, Reply to show Cause Notice and Demotion order are annexed as annexure "A", "B", "C", "D" & "E respectively)

3. Para No.3 of the Service Appeal as composed is incorrect hence, denied. The appellant neither took charge in the office of District Education Officer (M) Kohistan nor performed any duty and the appellant was never asked verbally to serve his services at GPS Seo. The appellant was posted at GPS Seo vide Endstt: No.5600-05 dated 30-1-2021 and in compliance of the order the appellant took charge at GPS Seo on 01-02-2021 and performed his duty till 18-04-2021.

DISTRICT EDUCATION OFFICER
(MALE) KOHISTAN

Identified by:

OF THE Expristent tolerain office in some Total No. of Days 28 29 30 31 13 14 15 16 17 18 19 20 21 22 23 24 25 26 27 · active salking 5 6 7 8 9 10 11 12 OFFICE AITENDANCE REGISTER FOR THE MONTH 1 2 3 4 Desig-nation ģ Tr. 2al Rocks. NAME Sagar Kham Serial No. 1 BUTE : 19