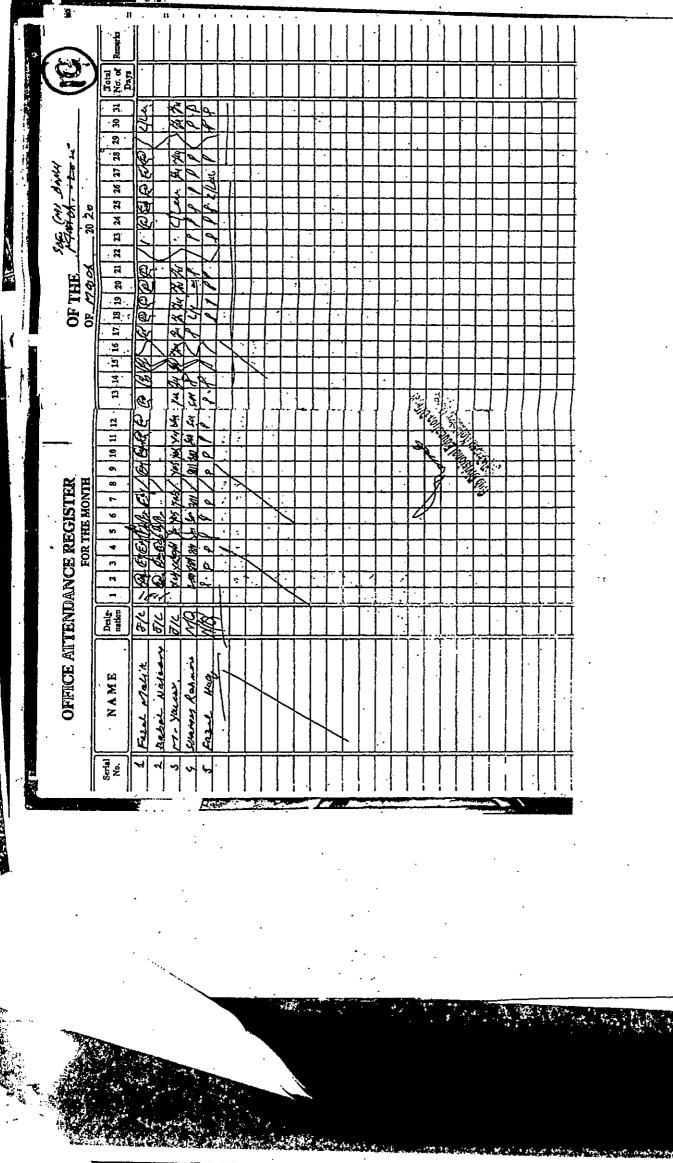

# (Photocopy of the Charge Report, reliving chit &attendance register of GPS Seo are annexed as annexure "F", "G" & "H" respectively)

- 4. That the Para No.4 of the appeal as composed is incorrect hence, strongly denied. Further stated that during the visit of Respondent No.3 along with Deputy District Education Officer visited SDEO (M) office on 16-12-2020, the appellant was found absent from his official duty on 16-12-2020. The appellant was also reported willful absent from his official duty by Sub Divisional Education Officer (M) Dassu w.e.f December 2019 to December 2020 and recommended to initiate disciplinary proceedings against the appellant. In the light of absence report the answering respondents served a show cause notice to the appellant vide No.5265-70 dated 15-01-2021 for his willful absence with the direction to submit the reply of show cause notice within seven days
- 5. Para No.5 of the appeal as composed is incorrect hence, denied. In response to the show Cause Notice the appellant submitted his reply to show cause notice on

20-01-2021 and reply to show cause notice was declared unsatisfactory by the competent authority and the appellant could not defend himself from long willful absence. The appellant in his reply admitted that he is facing difficulties while driving and stated that he be posted as Naib Qasid at School. The answering respondent No.3 after perusal of available record and facts, being competent authority he has demoted the appellant from the post of Driver (BPS-06) to the post of Chowkidar (BPS-03) at GPS Seo after fulfillment of codal formalities vide Endst: No. 5600-05 dated 30-01-2021 and in compliance of the order the appellant took charge at GPS Seo on 01-02-2021 and performed his duty till 18-04-2021. Subsequently the appellant transferred from GPS Seo to GHS Seo vide Endst: No 1673-1711 dated 14-04-2021 but the appellant obstinately refused to obey the orders of the competent authority and appellant did not resume charge and remained willful absent from his duty after adjustment at GHS Seo. The appellant was reported absent by Head Master GHS Seo vide letter No.5051 dated 07-07-2021. In the light of absence report the answering respondents served a show cause notice to the appellant vide No.4775-80 dated 26-07-2021 for his willful absence with the direction to submit the reply of show cause notice within seven days but the appellant neither submitted reply to show cause notice nor availed the opportunity of personal hearing. The appellant was removed from service on the charge of willful absent from duty after observing all the pre requisite codal formalities and with the satisfaction that the appellant was found negligent and habitual in nonperforming of his duties vide No.7547-55 dated 3-11-2021.