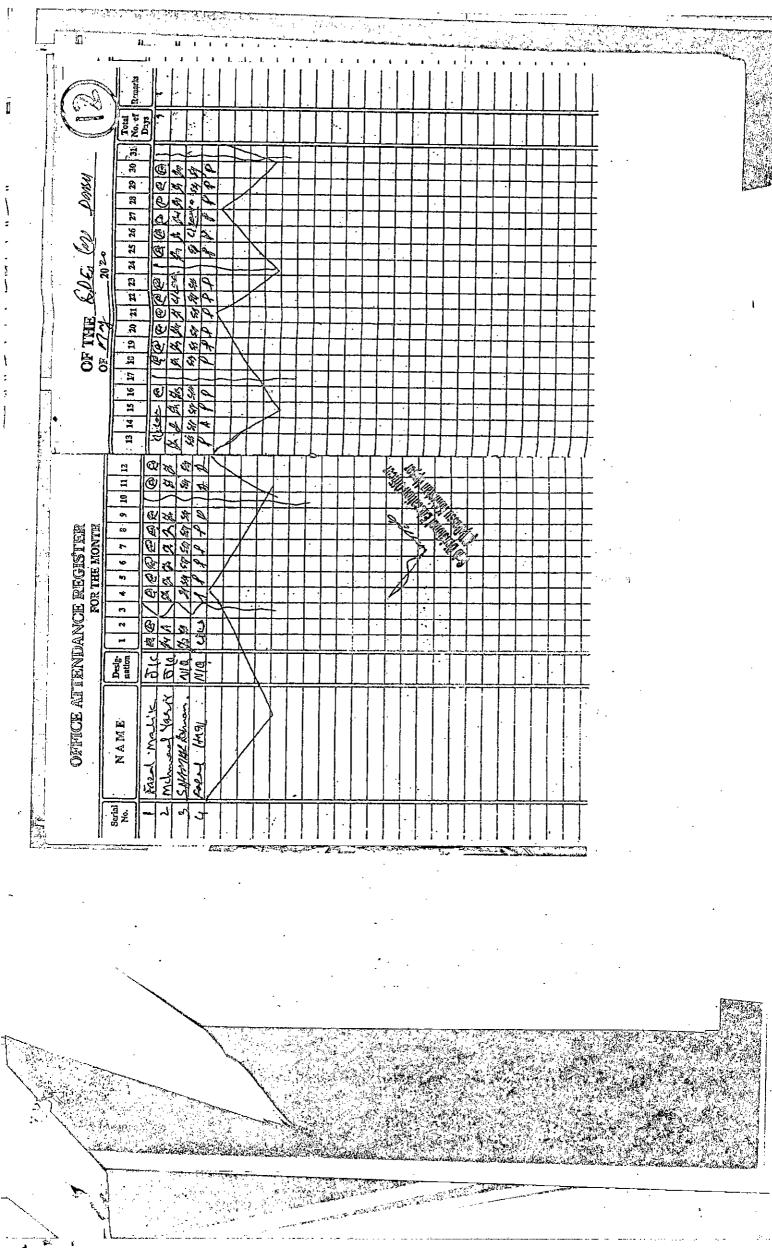

20-01-2021 and reply to show cause notice was declared unsatisfactory by the competent authority and the appellant could not defend himself from long willful absence. The appellant in his reply admitted that he is facing difficulties while driving and stated that he be posted as Naib Qasid at School. The answering respondent No.3 after perusal of available record and facts, being competent authority he has demoted the appellant from the post of Driver (BPS-06) to the post of Chowkidar (BPS-03) at GPS Seo after fulfillment of codal formalities vide Endst: No. 5600-05 dated 30-01-2021 and in compliance of the order the appellant took charge at GPS Seo on 01-02-2021 and performed his duty till 18-04-2021. Subsequently the appellant transferred from GPS Seo to GHS Seo vide Endst: No 1673-1711 dated 14-04-2021 but the appellant obstinately refused to obey the orders of the competent authority and appellant did not resume charge and remained willful absent from his duty after adjustment at GHS Seo. The appellant was reported absent by Head Master GHS Seo vide letter No.5051 dated 07-07-2021. In the light of absence report the answering respondents served a show cause notice to the appellant vide No.4775-80 dated 26-07-2021 for his willful absence with the direction to submit the reply of show cause notice within seven days but the appellant neither submitted reply to show cause notice nor availed the opportunity of personal hearing. The appellant was removed from service on the charge of willful absent from duty after observing all the pre requisite codal formalities and with the satisfaction that the appellant was found negligent and habitual in nonperforming of his duties vide No.7547-55 dated 3-11-2021.

## (Photocopy of absent report, Show Cause Notice & removal from service order are annexed as annexure "I", "J" & "K" respectively)

- Reply of Para No.6 of the appeal has already been given in above preceding paras in detail.
- 7. Reply of Para No.7 of appeal is that in the light of Honorable High Court Judgment the respondent No.3 sent the case to the respondent No.2 vide letter No. 8015 dated 27/11/2021 but the case is still not decided by the respondent No.2.