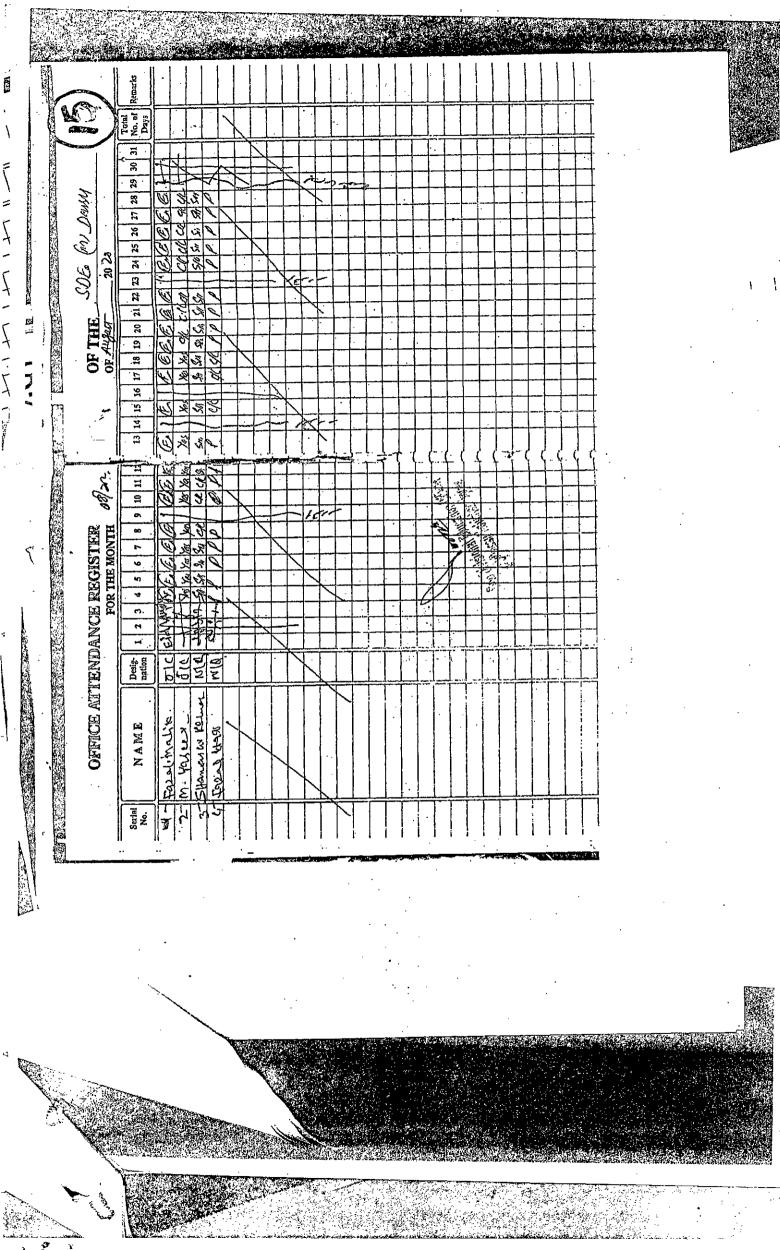

# (Photocopy of the Charge Report, reliving chit &attendance register of GPS Seo are annexed as annexure "F", "G" & "H" respectively)

- 4. That the Para No.4 of the appeal as composed is incorrect hence, strongly denied. Further stated that during the visit of Respondent No.3 along with Deputy District Education Officer visited SDEO (M) office on 16-12-2020, the appellant was found absent from his official duty on 16-12-2020. The appellant was also reported willful absent from his official duty by Sub Divisional Education Officer (M) Dassu w.e.f December 2019 to December 2020 and recommended to initiate disciplinary proceedings against the appellant. In the light of absence report the answering respondents served a show cause notice to the appellant vide No.5265-70 dated 15-01-2021 for his willful absence with the direction to submit the reply of show cause notice within seven days
- 5. Para No.5 of the appeal as composed is incorrect hence, denied. In response to the show Cause Notice the appellant submitted his reply to show cause notice on

28 Z9 30 31 No. of Remarks 7 OF THE SORD ON DASK 13 14 15 16 17 18 19 20 21 22 23 24 25 26 27 ナーナーナースーナーマ 혘 1 2 3 4 5 6 7 8 9 10 111 REGREDE OFFICE ATTENDANCE REGISTER FOR THE MONTH 1/2 50 50 36 RRRR Desig-nation Jedms-47- February NAME Calab Malix M-10Ser Serial No.