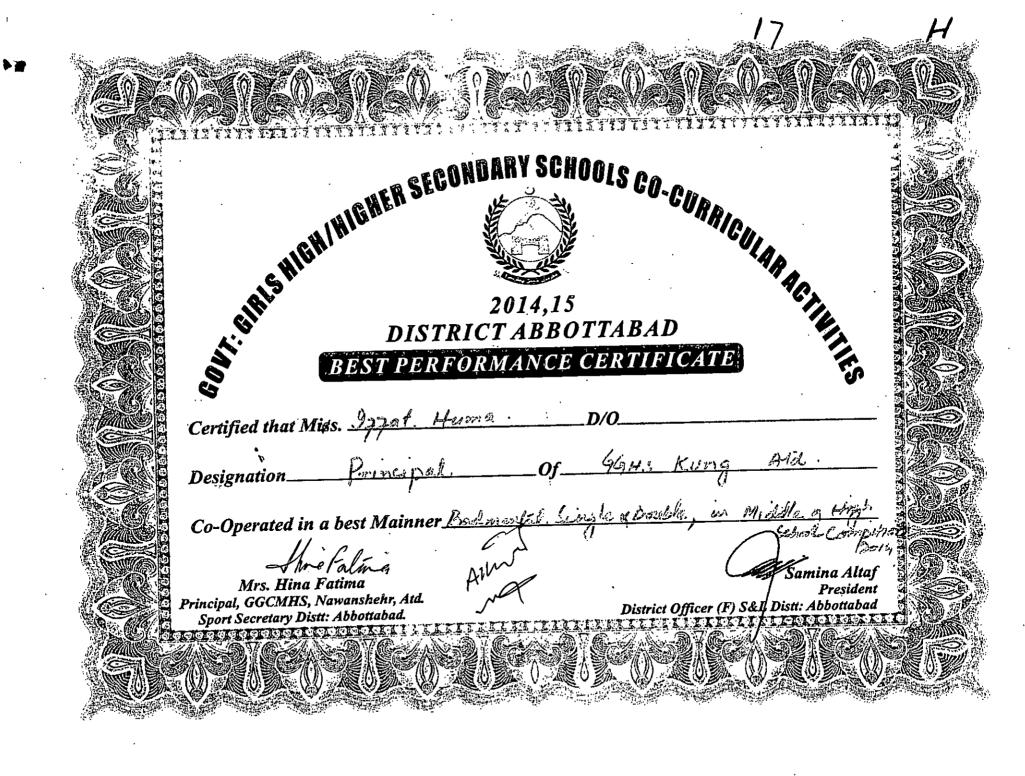

District salication of the (Feylale) Abbottabad

A162002

DISTRICT ABBOTTABAD

BESTEREDE DE SECONDARY SCHOOLS CO. CURRICULAR ACTURA DISTRICT ABBOTTABAD BEST PERFORMANCE CERTIFICATE Certified that Miss. 40 Designation Memb Co - Operated in a best Mainner Co - Cu Mrs. Hina Fatima Principal, GGCMHS, Nawanshehr, Atd. Sport Secretary Distt: Abbottabad