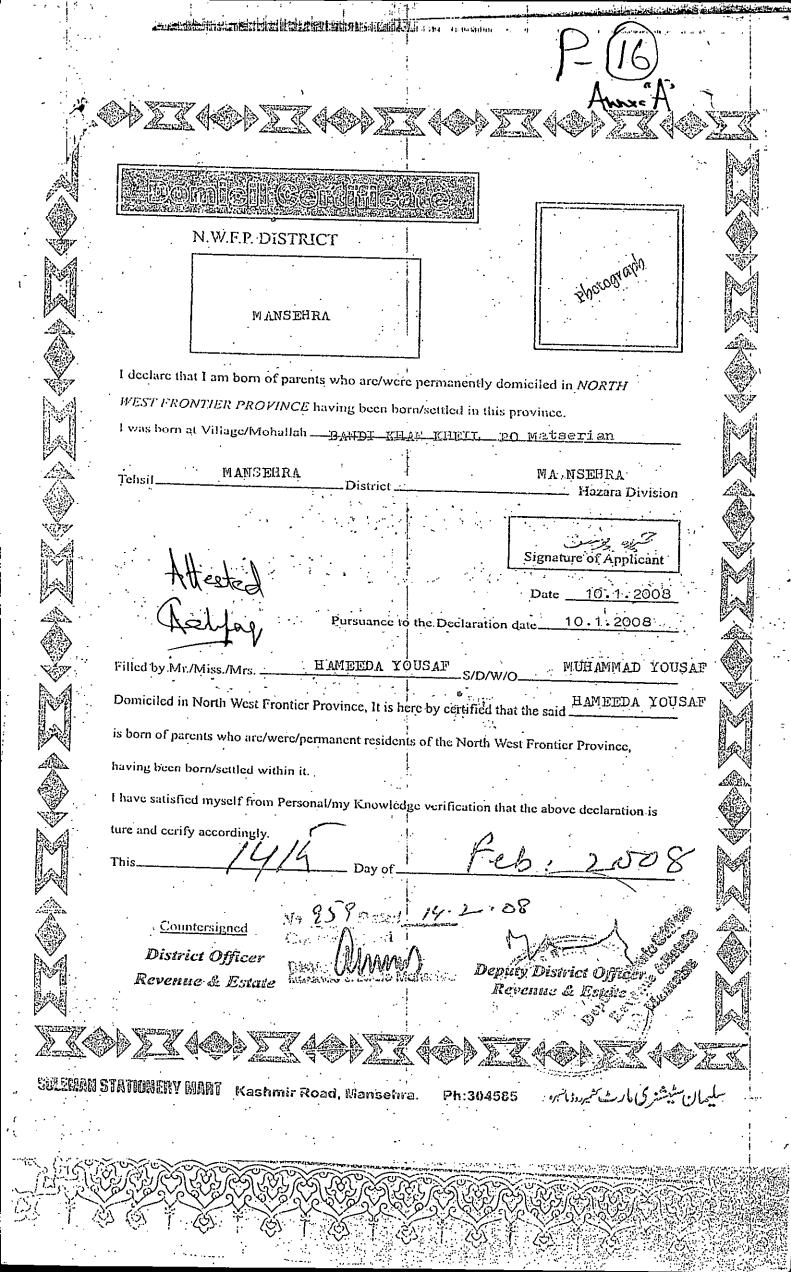

## Respectfully Sheweth!

- That, the appellant is resident of village Bandi Khankhel Matserian, Tehsil and District Mansehra.
- 2. That the appellant is fully qualified and having the required documents/certificates.

## **APPELLANT**

Mst. Hameeda Yousaf daughter of Muhammad Yousaf caste Gujjar resident of Bandi Khankhel Matserian, Tehsil and District Mansehra Ex-Qaria Government High Trappi, Tehsil and District Mansehra.