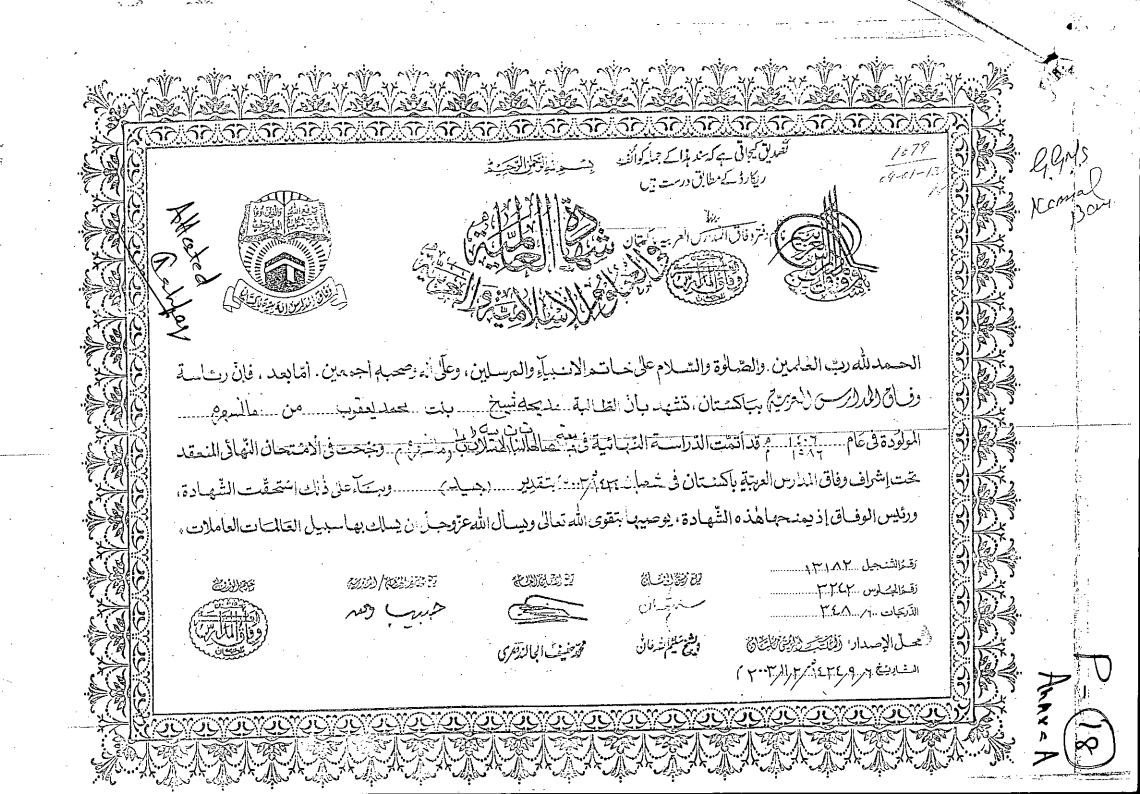

الحسمدالله ردب الفلمان والصّافرة والسّلام على خاتم الاسبياء والمرسلين، وعلّى اله وصحبه أجمعين المّابعد، فإنّ رسّاسة وفي اق الأرارك والترسيم بباكستان تتهد بأن القالبة مديحه شيخ سبنت شيخ مجديد قوب من ما شهره المولوَدة في عَام برايام وخدت قدأت من الدراسة العالمة في ما مقرالها لما المن المن المن وخدت في الامنتحان النهائي المندقد تحت إشراف وفاق المارس المربّة باكنتان في شعبان إبير بتقدير مقيول وستاء على ذلك استحقت الشّهادة العالميّة ورئيس الوف اق إذيمن حها هذه الشَّه ادة يوصيها بتقوى الله تعالى وديسال الله عزَرْح بل ان يسلك بها سبيل الصّالحات العاملات (E) (10) (10) (E) رَقِهُ التَّنجيلِ ١٣٨٢١ السمال を対象が見 包型器 نقى ۋالبت لوس ...... ١٩٣٣ ٢٩ ..... wo line M.S. الذَريَجات ٢٥٥ .... مخيرة فيفأ الجالا يحري على الإصدار الكَلْمُتُعِينَ الْأَكْتُ الْمُعْلَقَةُ الْمُعْلَقِ Harlity Lakara Lings 