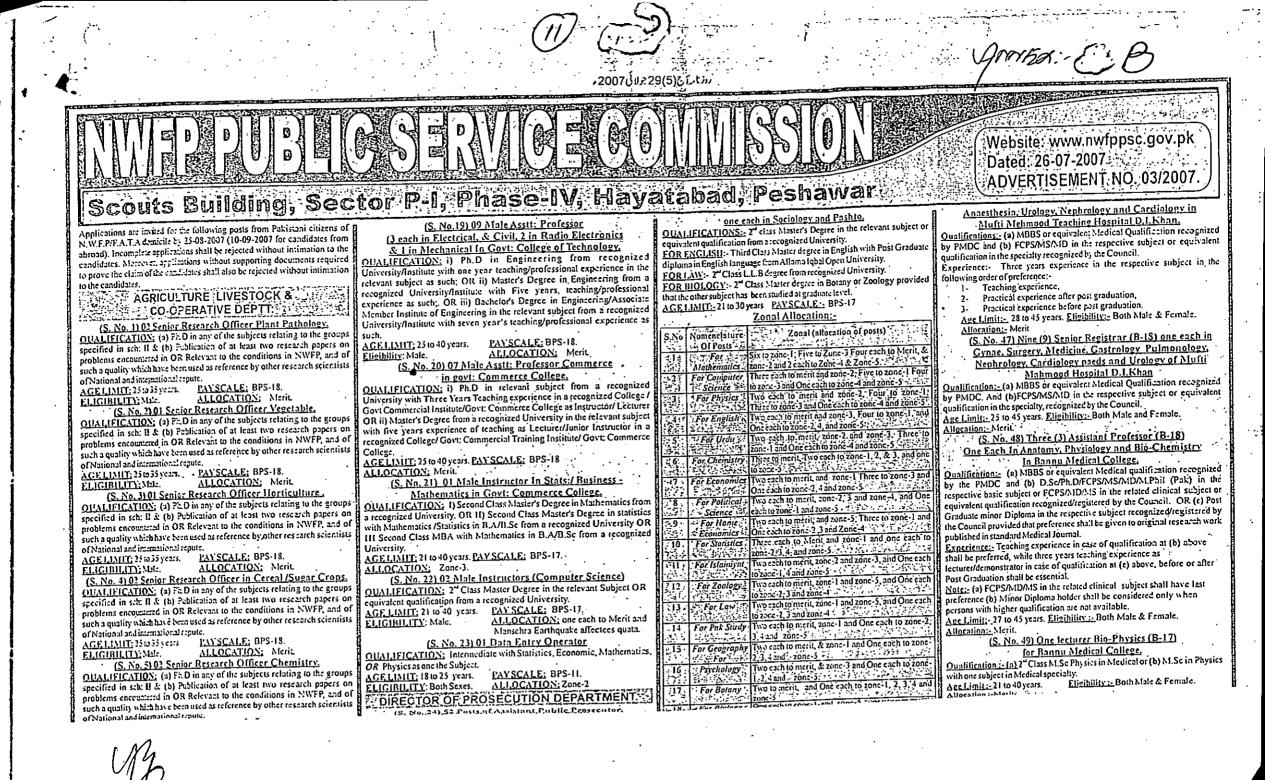

- 2. That the Appellant while serving in the said capacity applied for the post of Assistant Professor BS-18 advertised by the Public Service. Commission, participated in the selection process and remained successful, she was thus appointed as Assistant Professor BPS-18 Vide Notification dated 5.7.2008 & 30.8.2008, pursuant to the recommendation of the Public Service Commission. (Copies of the advertisement & appointment notifications as Assistant Professor are attached as Annexure B, C &D)
- 3. That the next post in the channel of promotion from the post of Assistant Professor BS-18 is Associate Professor BS-19, the post is 100% promotion post to be filled on seniority cum fitness basis. As per the promotion policy the length of service required for the post of Associate Professor BS-19 has been mentioned as 12 years service in BS-17 & above, while those directly appointed in BS-18, 7 year service was required in BS-18. (Copies of the promotion policies are attached as Annexure E & F)
- 4. That the appellant having her seniority and all eligibilities was duly considered for promotion however, quite illegally was allowed promotion vide notification dated 10.3.2014 to the post of Associate Professor BPS-19 on Acting Charge Basis while ignoring the service of appellant rendered in BS-17 as Subject Specialist. (Copies of the Seniority list & promotion notification are attached Annexure G & H)