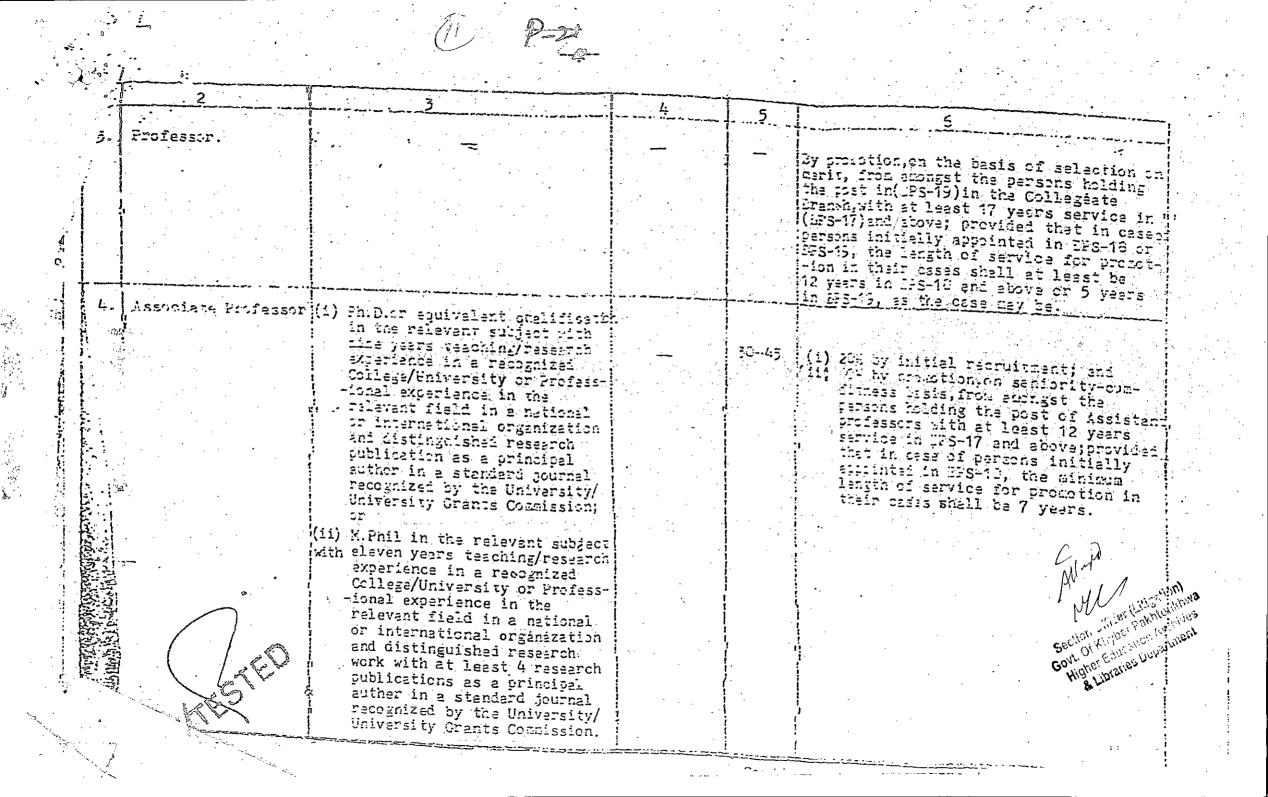

## Respectfully submitted:

- That the Petitioners were initially appointed as Subject Specialist BPS-17 through Public Service Commission in the year 1995/1996/1999 respectively. The Subject specialist are usually posted in Higher Secondary Schools and teaching to FA/FSc classes. (Copies of the appointment notifications are attached as Annexure A)
- 2. That the Petitioners while serving in the said capacity applied for the post of Assistant Professor BS-18 advertised by the Public Service Commission, participated in the selection process and remained successful, they were thus appointed as Assistant Professor BPS-18 Vide Notification dated 5.7.2008 & 30.8.2008, pursuant to the recommendation of the Public Service Commission. (Copies of the advertisement & appointment notifications as Assistant Professor are attached as Annexure B, C &D)
- 3. That the next post in the channel of promotion from the post of Assistant Professor BS-18 is Associate Professor BS-19, the post is 100% promotion post to be filled on seniority cum fitness basis. As per the promotion policy the length of service required for the post of Associate Professor BS-19 has been mentioned as 12 years service in BS-17 & above, while those directly appointed in BS-18, 7 year service was required in BS-18. (Copies of the promotion policies are attached as Annexure E & F)