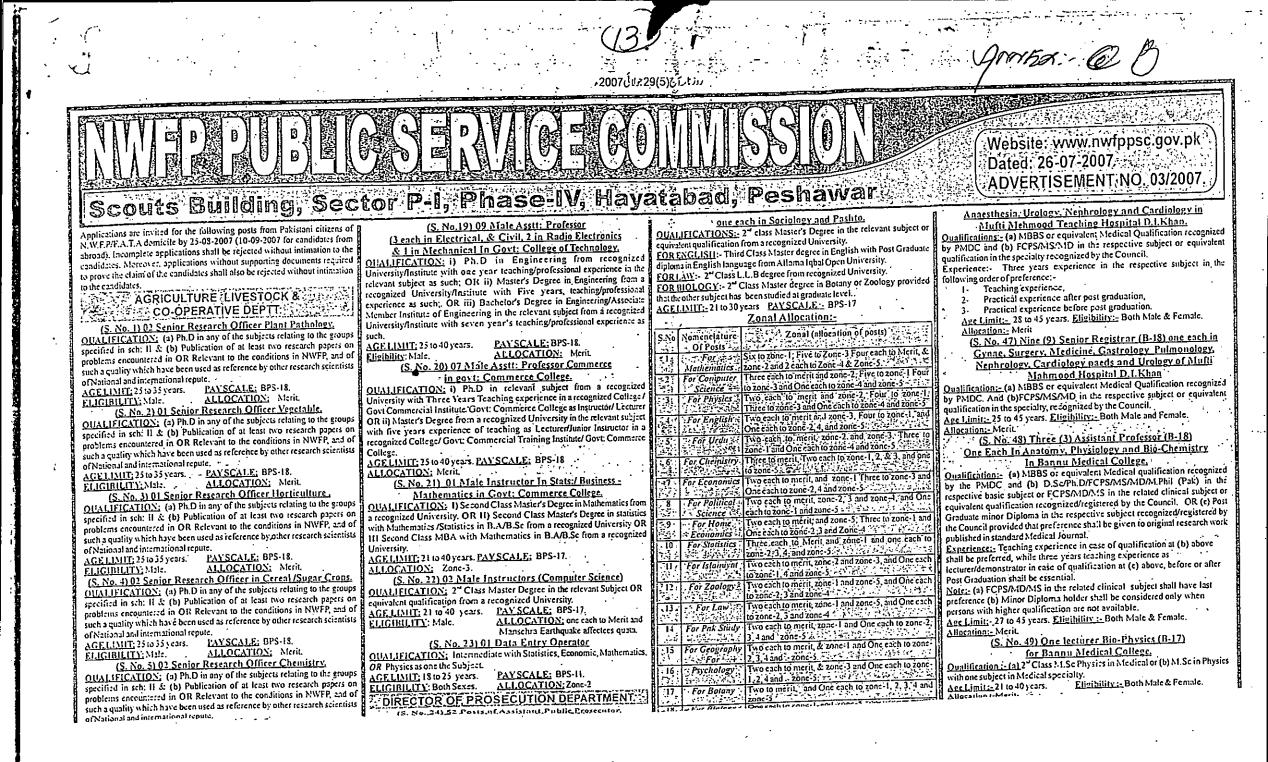

## Respectfully submitted:

- That the Petitioners were initially appointed as Subject Specialist BPS-17 through Public Service Commission in the year 1995/1996/1999 respectively. The Subject specialist are usually posted in Higher Secondary Schools and teaching to FA/FSc classes. (Copies of the appointment notifications are attached as Annexure A)
- 2. That the Petitioners while serving in the said capacity applied for the post of Assistant Professor BS-18 advertised by the Public Service Commission, participated in the selection process and remained successful, they were thus appointed as Assistant Professor BPS-18 Vide Notification dated 5.7.2008 & 30.8.2008, pursuant to the recommendation of the Public Service Commission. (Copies of the advertisement & appointment notifications as Assistant Professor are attached as Annexure B, C &D)
- 3. That the next post in the channel of promotion from the post of Assistant Professor BS-18 is Associate Professor BS-19, the post is 100% promotion post to be filled on seniority cum fitness basis. As per the promotion policy the length of service required for the post of Associate Professor BS-19 has been mentioned as 12 years service in BS-17 & above, while those directly appointed in BS-18, 7 year service was required in BS-18. (Copies of the promotion policies are attached as Annexure E & F)

4. That the petitioner having their seniority and all eligibilities were duly considered for promotion however, quite illegally were allowed promotion vide notification dated 10.3.2014 to the post of Associate Professor BPS-19 on Acting Charge Basis while ignoring the service of petitioners rendered in BS-17 as Subject Specialist. (Copies of the Seniority list & promotion notification are attached Annexure G & H)