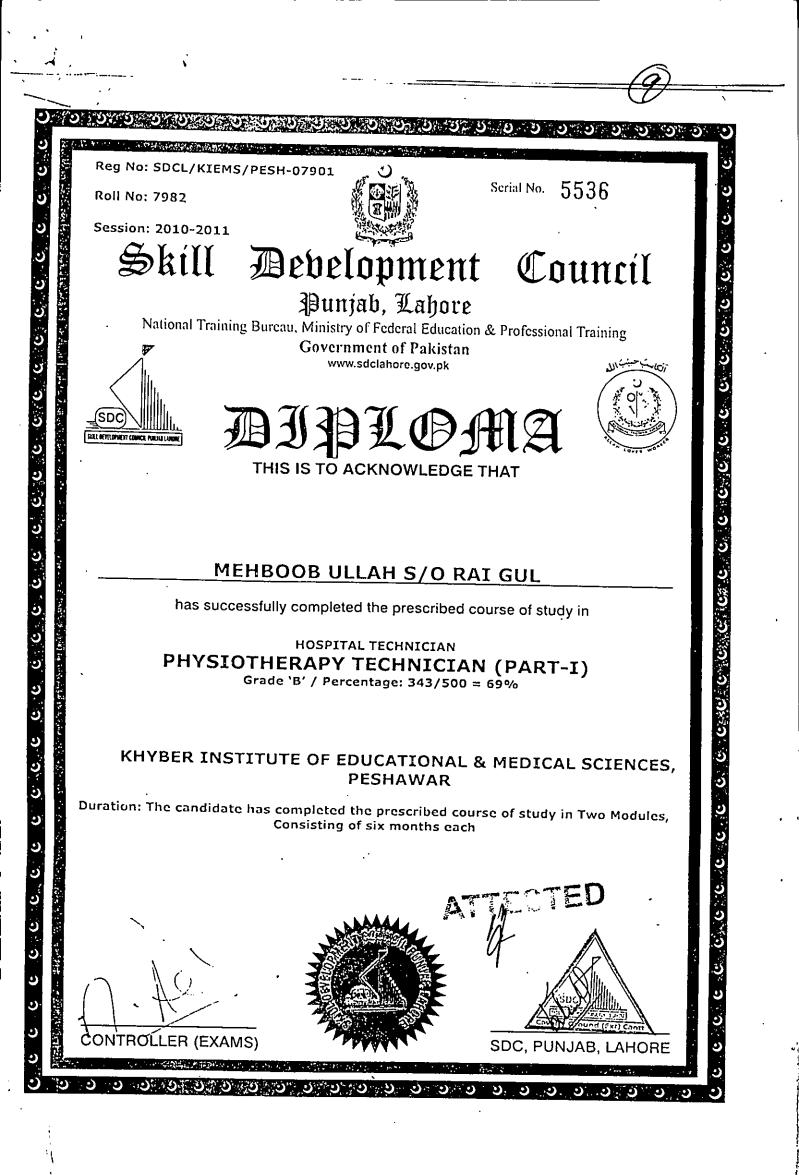

|             |
|          |        | ·                              |         |             |
|          |        |                                |         |             |
|          |        |                                |         |             |

CREDITS: 8

Result Declared on

Total Marks / Obtained

AUGUST 27, 2009

900

Percentage / Grade 67 3

Date of issue SEPTEMBER 03, 2009

**Controller of Examinations** 

ATT

/604

Disclaimer:

·. 1

This result card is issued provisionally, error and omission excepted, as a notice only. Any every appearing in this card dose not itself confer any right or privilege on a candidate for the grant of certificate/degree/diploma, which will be last if under the rules/regulations on the basis of the original record of the university student.







and a start should be a second to an estimate the second start of And States and States and Sec. 1. . . f. 1735 5096 Roll No -SOFT PARMINE MEDICAL FACULTY PESHAWAR PARMINE Diploma In PATHOLOGY Technology 6/2013 SESSION\_ This is to certify that Mr. Miss. Mrs. MEHBOOB ULLIAH Son / Daughter of Mr. RAI GUL Of Batch No. 7th Bearing **Registration** No <u>MF/139/JIMB</u>. Has passed the examination of Two years diploma In the year <u>6/2913</u> He / She obtained 737 Marks out of He / She has been Placed in \_\_\_\_\_B\_\_\_ Grade. Prepared by: ... Checked by: \_\_\_\_\_ a Medical Faculty Khyber\ Verified by: ..... Peshawar Pakistan AT is , generi estre anniegi escarative de santa 🦉 أرورون المتعادين

| Sprial No<br>Batch No h | EHT DESHAWAR-PAKIS           | Examination Sessic |