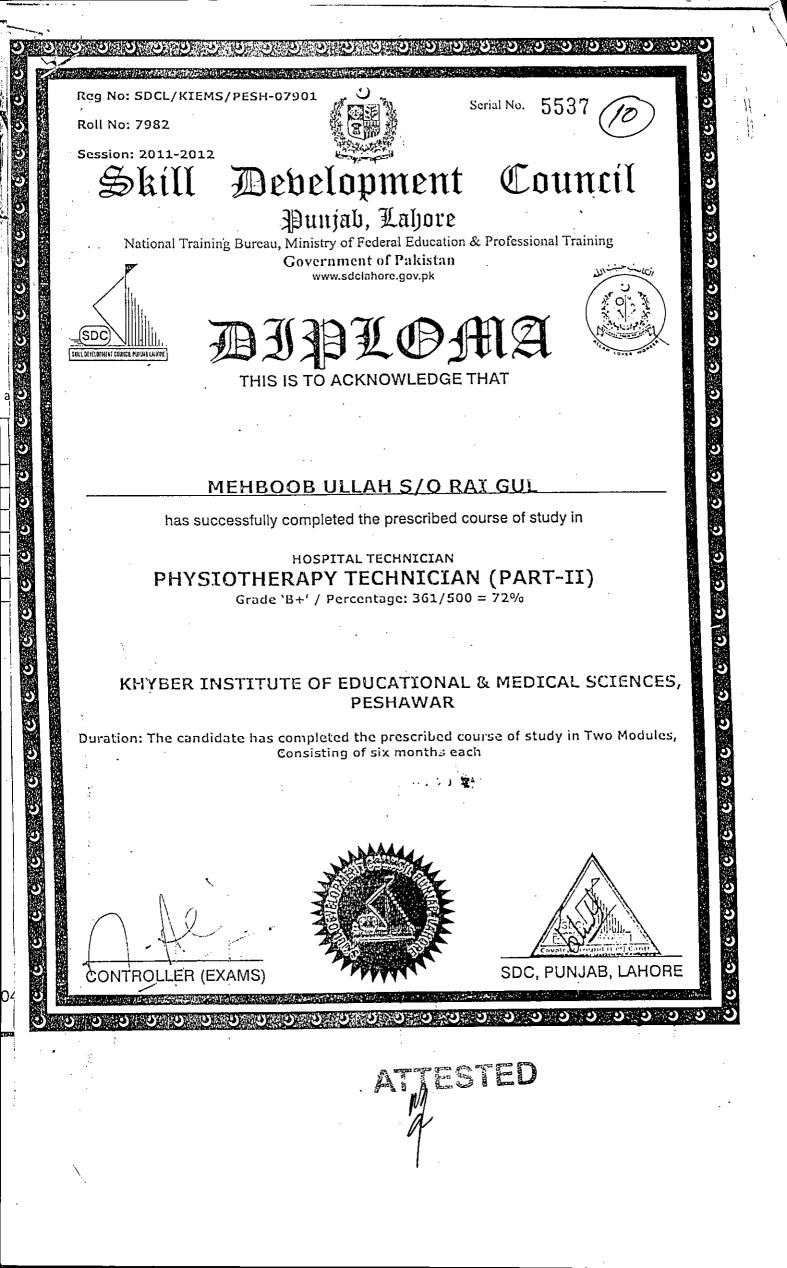

|             |
|          |        | ·                              |         |             |
|          |        |                                |         |             |
|          |        |                                |         |             |

CREDITS: 8

Result Declared on

Total Marks / Obtained

AUGUST 27, 2009

900

Percentage / Grade 67 3

Date of issue SEPTEMBER 03, 2009

**Controller of Examinations** 

ATT

/604

Disclaimer:

·. 1

This result card is issued provisionally, error and omission excepted, as a notice only. Any every appearing in this card dose not itself confer any right or privilege on a candidate for the grant of certificate/degree/diploma, which will be last if under the rules/regulations on the basis of the original record of the university student.







and a start should be a second to an estimate the second start of And States and States and Sec. 1. . . f. 1735 5096 Roll No -SOFT PARMINE MEDICAL FACULTY PESHAWAR PARMINE Diploma In PATHOLOGY Technology 6/2013 SESSION\_ This is to certify that Mr. Miss. Mrs. MEHBOOB ULLIAH Son / Daughter of Mr. RAI GUL Of Batch No. 7th Bearing **Registration** No <u>MF/139/JIMB</u>. Has passed the examination of Two years diploma In the year <u>6/2913</u> He / She obtained 737 Marks out of He / She has been Placed in \_\_\_\_\_B\_\_\_ Grade. Prepared by: ... Checked by: \_\_\_\_\_ a Medical Faculty Khyber\ Verified by: ..... Peshawar Pakistan AT is , generi estre anniegi escarative de santa 🦉 أرورون المتعادين

| Sprial No<br>Batch No h | EHT DESHAWAR-PAKIS           | Examination Sessic |