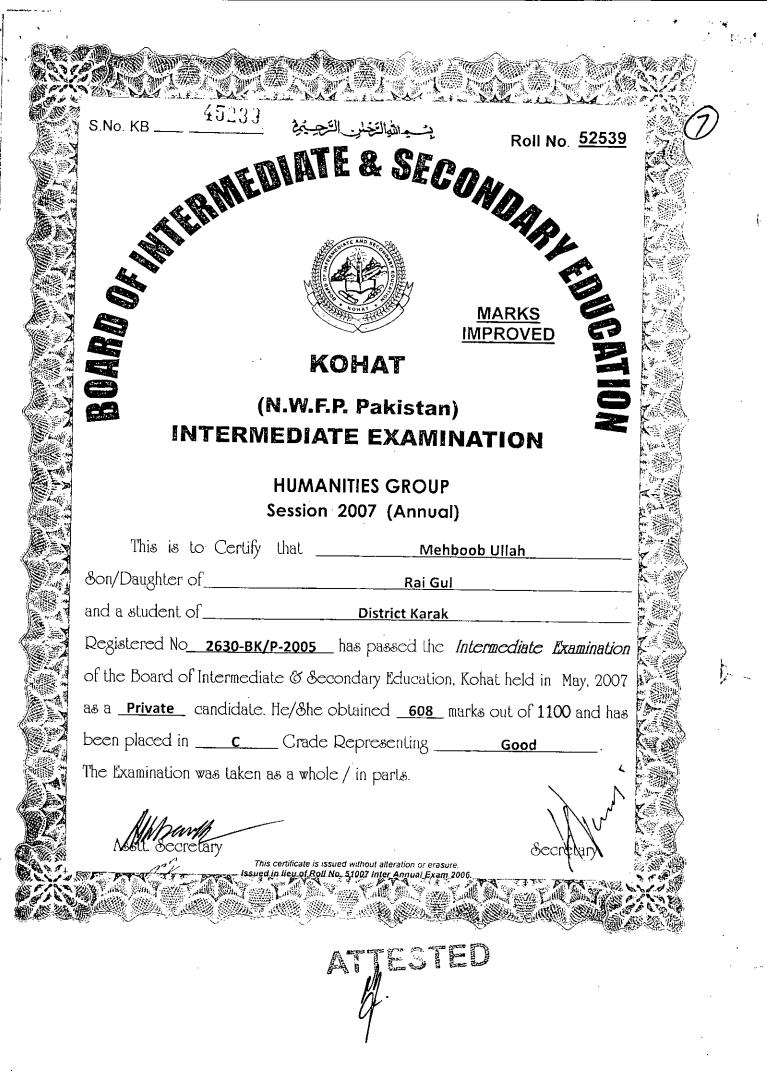

ed<br>of Intermediate and<br>as a <u>PRIVATE</u><br>has been placed in<br>Pak. Studies |
| Asstt. Secretary                                                       | to admission form is <u>10-A</u>                                                                                                                                                   | ED<br>Secretary                                                                                |
|                                                                        |                                                                                                                                                                                    |                                                                                                |

-:



#### ALLAMA IQBAL OPEN UNIVERSITY, ISLAMABAD 132014 -

W466837

O6NKK1940

AUT- 2008

| Serial No. 132014      | PROVISIONAL RESULT  | VARD            |
|------------------------|---------------------|-----------------|
| Name MEHBOOR           |                     | Roll No         |
| Fathers's Name RAI OUL |                     | Registration No |
| Address VILL SPINA     | BANDA P. O JANNDRAT | Final Semester  |

YFIDRAI Tehsil KARAK District

KARAK has successfully completed

Serial No.

BACHELOR OF ARTS GROUP-GENERAL The detail of passed courses are as under

| Semester | Course | Title of Course                | Marks   |             |
|----------|--------|--------------------------------|---------|-------------|
|          |        |                                | Maximum | Ob