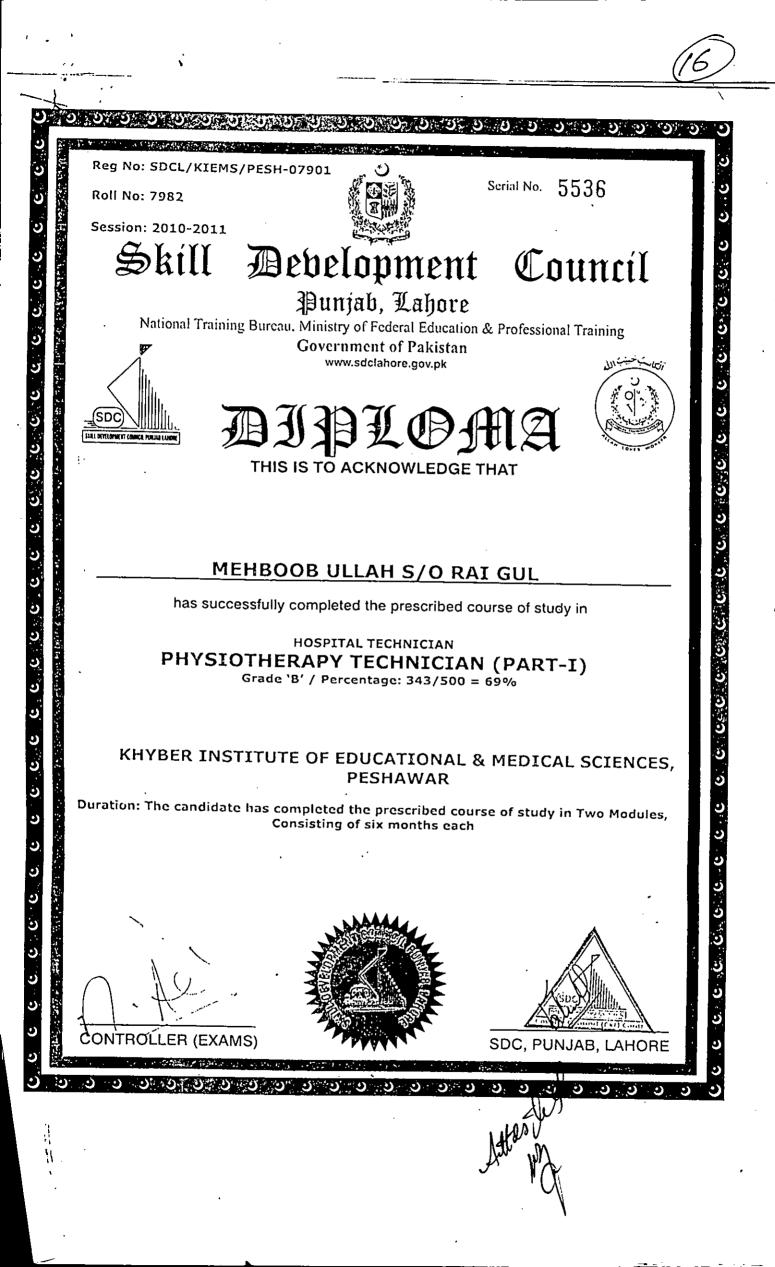

- D- That appellant's Diploma in the discipline of Physiotherapy is genuine and not bogus; the same can be verified again from the concerned authority/quarter.
- E- That no show cause notice has been served on the appellant before issuing the impugned order dated 23.7.2015.
- F- That no regular inquiry has been conducted before issuing the impugned order dated 23.7.2015 against the appellant. That as per Supreme Court judgments regular inquiry is must in each and every service case.
- G- That the punishment awarded by the respondent No.3 is not attributed to the appellant because the appellant has not committed any misconduct within the definition of section-3 of the E&D Rules 2011 rather it is the fault on the part of authority for which the said authority be punished and not the appellant.
- H- That no fact finding inquiry has been conducted by the respondent Department and as such the impugned order dated 23.7.2015 is not tenable and liable to be set aside.
- I- That the respondents acted in arbitrary and malafide manner while issuing the impugned order dated 23.7.2015 against the appellant.
- J- That the impugned order has been issued by the wrong authority, therefore, the impugned order is void ab anition in the eyes of law.
- K- That appellant seeks permission to advance other grounds and roofs at the time of hearing.