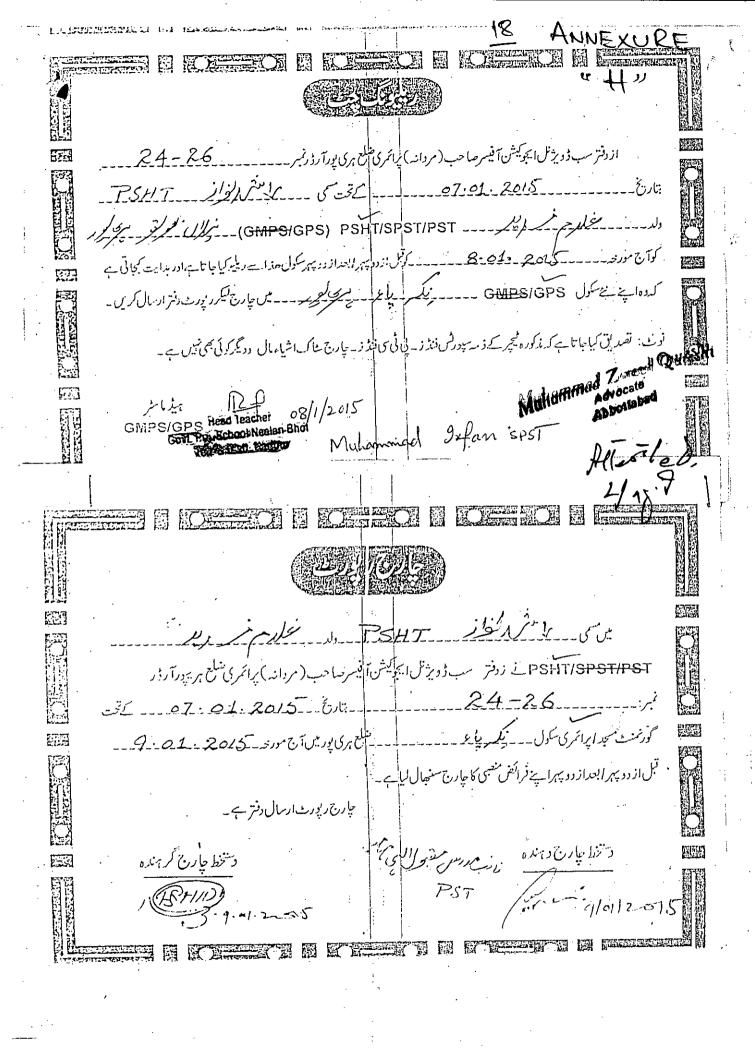

...RESPONDENTS

APPEAL UNDER SECTION 4 OF THE KPK SERVICE TRIBUNAL ACT, 1974 AGAINST THE ORDER EVEN NO. & DATE RECEIVED ON 10/01/2015 WHEREBY THE TRANSFER ORDER OF APPELLANT ENDST; NO. 24-26 DATED 07/01/2015 VIDE WHICH THE APPELLANT WAS TRANSFERRED FROM GOVT. PRIMARY SCHOOL NEELAN BHOTO TO GOVT. PRIMARY SCHOOL NIKKA PAA IS ORDERED TO BE CANCELLED.

which is away from appellant home station but the school is on road side, appellant took the charge at Govt. Primary School, Nikka Paa. Copies of order and charge report are annexed as Annexures "G" & "H" respectively.

- 8. That on 10/01/2015 respondent No. 3 again issued a cancellation order in respect of order dated 07/01/2015. The cancellation order was handed over to appellant on 10/01/2015 having not mentioned any date and number. Copy of cancellation order is attached as Annexure "I".
- 9. That appellant filed a departmental appeal against the cancellation order, which has not been decided by the respondents yet now. Copy of appeal is annexed as Annexure "J".
- 0. That cancellation order issued by respondent No. 3 vide which the transfer order of appellant No. 24-26 dated 07/01/2015 was cancelled is against the law, fact arbitrary and based on nepotism and is the result of influence and is liable to be set aside and appellant is entitle to be remain posted at GPS Nikka Paa on the basis of transfer order No. 24-26

## **ORDER**

The services of Mr. Khalid Mehmood PSHT GPS Nikkah Paa are transferred/shifted to GPS Neelan Bhoto immediately on administrative/disciplinary ground and directed to leave the charge without any delay in the best interest of public service with immediate effect:-

#### Note:

1. Mr. Rashid Nawaz PSHT GPS Neelan Bhoto is hereby adjusted at GPS

3. Charge handing taking will be made through concerned ASDE Christicle Advocate office without any delay.

Sub Divisional Education Officer (M) Haripur

Ends: No Dated Haripur the 0/10//2015 Copy to:-

- 1. The District Education Officer (M) Haripu for information.
- 2. The ASDEO Circle Khanpur & Sarai Salah.
- 3. The Head Teacher concerned Schools.
- 4. Office record file.

Sub Divisional Education Officer (M)Haripur

ATION OFFICERY T

## CANCELLATION

The office order issued under Endst: No.24-26 Dated 07-01-2015 is hereby cancelled in the best interest of public service with immediate effect.

Sub Divisional Education Officer Inteld Qureshi
(Male) Haripur

Muhammad Advocate

Muhamm

Even No. & Date

Copy to:-

- 1. The District Education Officer (Male) Haripur for information, please.
- 2. The ASDEO concerned Circle for information.
- 3. The Head Teacher concerned School.
- 4. Office record file.

Sub Divisional Education Officer (Mule) Haripur

ANNEXURE

1 3/200

موره ما درون سے دبائر باش الواز ١١٠٥٥ ورانط اللّه مرز الرامان مولورمي دفيرويولوس مراني رد باتنا-سنگي 3 دا لو مديون او محمل مزمرووش ۱۶۹۶ کروس مورند کراور موری وی این کراوس کا ایس १ द्व हे ए में दिए हित हिति है। हित के ति है विके में ए में हैं विके में ए में हैं है। ار دوه برانواز مع در المرمان و مرماه ما مرمان و المراد و در المرامان و مرماه ما مرمان المرمان و المرمان و المرمان المر בוציונים יותוש - יעיבו נינט שי שונויד כט א תנוים נילוים سرلين لواي کرري کا در تحف خالي عم چيند کا چي مي شريل کر دما کرما در تني د لون قبر العرفيد فكراه مد وه ميران مولي شمران مروا دما و اور المراسال مراس يروروروم كالم والمروس المالية مراها والمراث المراث اسے کل وقی ای مان کے جماع مرافی برا جار جری کل موافق کا ان کا W- et bis of 18 18 18 2015 [ Nigs Ny 1) [Wolof ) مروزی گراد ایران کورای مرای کولای مراز در دو کالی میران - Un in it sold in the state of the 2 by on من و من المواق الحريدة المالي المع والمالي المع المالية المالية المواقية ال