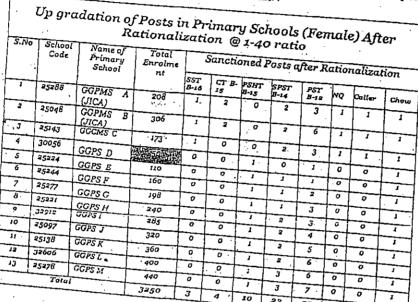

Distribution of Posts in Primary Schools

|              |        | TEUL EUSES     |             |              |             |               |          |               |       | •                                        |
|--------------|--------|----------------|-------------|--------------|-------------|---------------|----------|---------------|-------|------------------------------------------|
| <u>Catio</u> | naliza | tion of Posts  | @ 1-40 ra   | tio in       | Prin        | ary S         | chools   | (Ferr         | iale) | [* · · · · · · · · · · · · · · · · · · · |
|              | School | l              |             |              |             |               | er Ratio | nuliza        | ion   | n neshi                                  |
| 0V.2         | Code   | Primary School | Enrolment   | 5ST B-<br>16 | CT B-<br>15 | PSHT B-<br>15 | SPSTB-,  | PST B-<br>12, | Total | Advocate  Advocate  Addonizabed          |
| ı            | 25288  | GGPMS A (JICA) | 1-100       | 1            | 2           | - 0           | 1        | 1 -           | a.hai | MM dvocate                               |
| 2            | 25048  | GGPMS B (JICA) | 101-140     | 1            | 2           | 0             | 1        | 2             | And   | Advocate Advocate                        |
| 3            | 25143  | GGCMS C        | .41 -150 ·  | 1            | o           | 0             | 2        | 2             | 7.    | ADDO                                     |
| 4            | 30056  | GGPS D         | 700四萬       | 0            | 0.          | 1             | 0        | 1             | 2     | 1 1                                      |
| 5 ·          | 25224  | GGPS E         | 01-140      | 0            | 0           | 1             | 1        | I             | 3     | A11981 ed                                |
| 6            | 25244  | GGPS F         | 41 -180     | 0            | 0           | 1             | 1        | 2             | 4     |                                          |
| 7            | 25277  | GGPS G         | 81-220      | a            | 0           | 1             | 1        | 3             | _ 5   | 1 -7                                     |
| 8            | 2,5221 | GGPS H         | 21-250      | . 0          | 0           | 1             | 2        | 3             | 6.    | 2/2                                      |
| 9            | 35615  | GGPS I         | . 51-300    | U            | 0           | 1             | 2        | 4             | 7     | ] / 1//                                  |
| 10           | 25097  | GGPS J         | £ 71-340 ** | 0            | . 0         | 1             | 2        | 5             | ε     | u                                        |
| 11           | 25138  | GGPS K         | S 4-380     | Ų            | 0           | 1             | 2        | 6             | 9_    | ]                                        |
| 12           | 32606  | GGPS L         | 3 1-420     | . 0          | 0           | 1             | 3        | 6             | 10    |                                          |
| 13 - :       | 25278  | GGPS M         | 4: 1-460    | 0            | 0           | 1             | 3        | 7             | 11    | ,                                        |

| Katı | onalizati      | ion of Posts                 | i 11-40 ratio in | ı Prim                                    | ary Scr      | ioois (.    | iyiate) |
|------|----------------|------------------------------|------------------|-------------------------------------------|--------------|-------------|---------|
| S,No | School<br>Code | Name of<br>Primary<br>School | Total Env. lment | Sanctioned Posts after<br>Rationalization |              |             |         |
|      |                |                              |                  | PSHT<br>B-15                              | SPST<br>B-14 | PST<br>B-12 | Total   |
| 1    | 30056          | GPS A                        | 10 THE HOOF SEE  | 1                                         | 0            | 1           | 2       |
| 2    | 25224          | GPS B                        | 101-140          | 1                                         | 1            | 1           | 3       |
| 3    | 25244          | GPS C                        | 141 -180         | 1                                         | 1            | 2           | 4       |
| 4    | 25277          | GPS D                        | 181-220          | 1                                         | 1            | 3           | 5       |
| 5    | 25221          | GPS E                        | 221-260          | 1                                         | 2            | 3           | 6       |
| 6    | 32912 .        | GPS F                        | 261-300          | 1                                         | 2            | 4           | 7       |
| 7    | 25097          | GPS G                        | 301-540          | 1                                         | 2            | 5           | 8       |
| И    | 25138          | GPS H                        | 341-380          | 1.1                                       | 2            | ó           | 9       |
| 9    | 32606          | GPS I                        | . 381-420        | 7                                         | 3            | 6           | 10      |
| 10   | 25278          | GPS J                        | 421-460          | 1                                         | 3            | 7           | 11      |