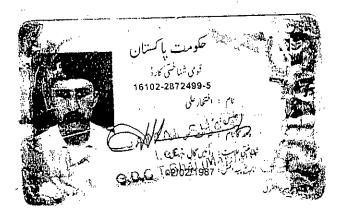

### **FACTS:**

- 1. That the appellant was appointed on the post of PST vide order dated 27.3.2012 and performed his duty up to the entire satisfaction of his superior and no complaint has been filed against him. (Copy of appointment order is attached as Annexure-A)
- 2. That in the impersonation case in the NTS test 2015-16, inquiry was conducted against some of the candidates who applied for the PST post in which the appellant was also called to attend the DEO office and told him that you are impersonator, but the appellant denied the allegation and stated that it may be the error of the NTS/Education department and also gave written statement that he is not involved in the case and did not know the impersonator however department did not gave the inquiry report and gave only one page of that report and the full inquiry report may be requisitioned from the department. (Copy of that one page report of full inquiry is attached s Annexure-B)
- 3. That show cause notice was issued to the appellant the appellant submitted detail reply to the show cause in which he denied all the allegations. Copy of show cause notice and reply to show cause are attached as annexure-C&D)
- 4. That on the basis of that allegation, the appellant was removed from service vide order dated 1.11.2016 against which the appellant filed departmental appeal on dated 24.11.2016 which was not responded in the statutory period of ninety days. (Copy of order date 1.11.2016 and departmental appall are attached as annexure-E&F)
- 5. That now the appellant comes to this august Tribunal on the following grounds amongst others.