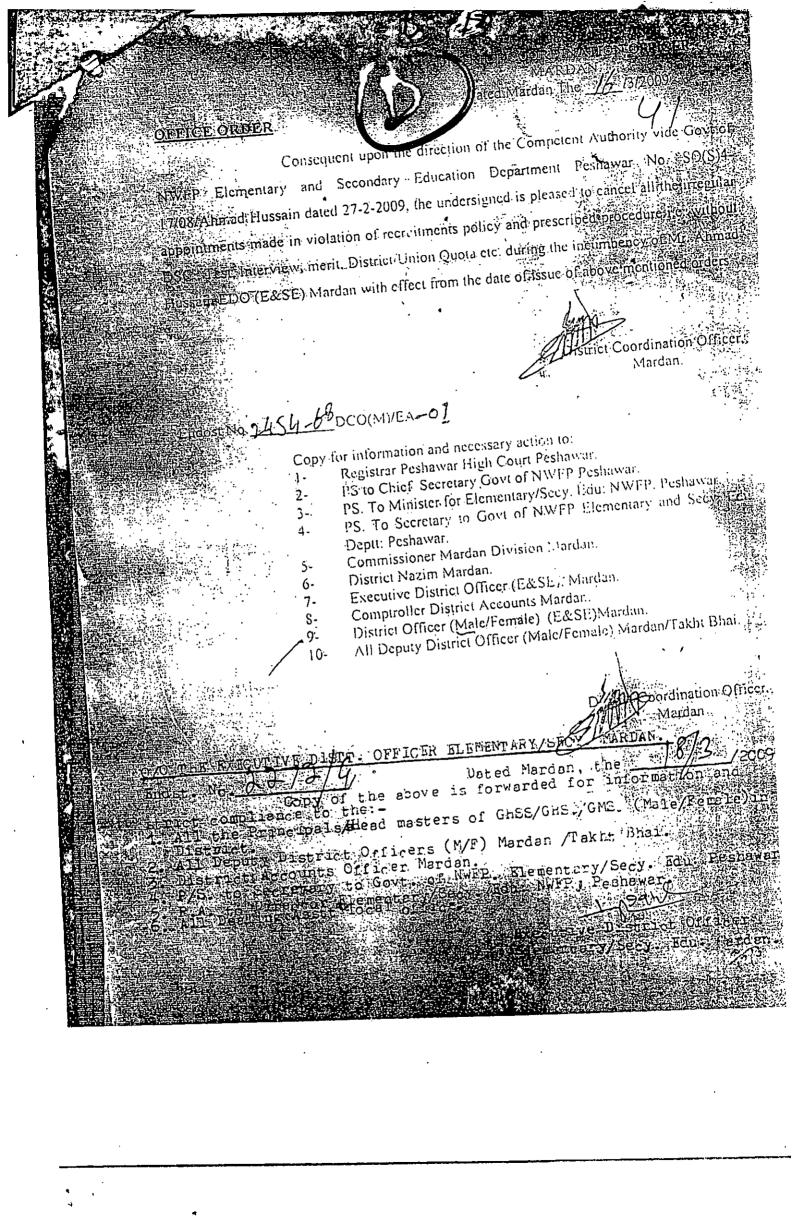

- 4. That after induction into service, the Appellant remained a very pragmatic & devoted fellow and have never left any stone unturned in performance of his duties & due to his mental wetted skills, the Appellant always won the hearts of his High-ups and was appraised on certain junctures for his work ethic and behavior.
- 5. The before going to went out spleen upon the injustices meted out to the Appellant, it would be appropriate to mention in here that the service of the Appellant only remained for a short span of 4 months, when suddenly out of the blue, the Appellant along with his other colleagues were terminated from the rolls of the Respondent Department vide impugned Office Order No: Endst. No. 2454-73/DCU(M)EA-01 dated 16/03/2009 & Office Order No: Endst No: 2212/9 dated' 18/03/2009 of the office of District Coordination Officer Mardan with observation that all the appointments carried out therein were irregular & were therein in violation of recruitment policy & prescribed procedure. (Copies of Impugned

Office Order: Endst.No. 2454-73/DCU(M)EA-01 dated 16/03/2009 & Office Order No: Endst No: 2212/9 dated 18/03/2009 are annexed as annexure "C")

- 6. That other colleagues / batch mates of the Appellant filed Service Appeal before this Hon'ble Tribunal which was allowed & other colleagues of the Appellant were reinstated into their parent department.
- 7. That Appellant approached to the August Peshawar High Court Peshawar in Writ Petition No: 5408/2019 titled as "Talib Khan VERSUS Govt: of KPK" for setting aside the impugned orders dated 16/03/2009 & 18/03/2009 & for re-instatement into service, which was disposed off with the directions to seek appropriate remedy from the competent forum. (Copy of Judgment dated 16/06/2020 is annexed herewith as Annexure "D")
- 8. That thereafter, the Appellant filed a Departmental Appeal on 17/06/2020 but here again the deuce fate of the Appellant prevailed, and after the lapse of the statutory period, the same was not decided.