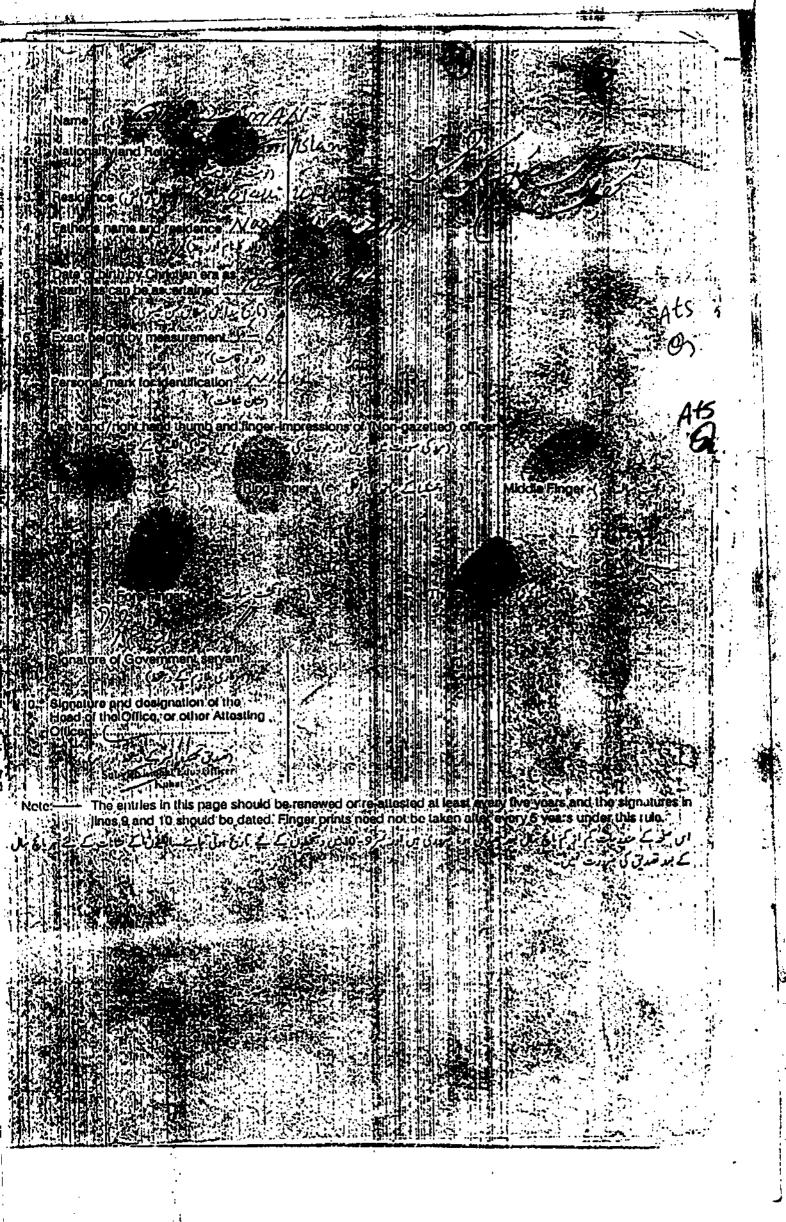

DEPONENT 14/02/2019

(Ammer " A") SERVICE CERTIFICATE Certified that Mr. GUL ZALAN, C.P.S. / \$4/4/\$/ TATTAR KHET ( KOHAT ) has been serving against. JV / SV Post since 1-1-66. His full particulars are as under :-1. Date of 1st appointment as untrained teacher 2. Year of JV / \$Y training 1965-66 3. Dute of appointment after completion of training <u>4-4-66.</u> Allested The state of Schools, 1 Carlo Entra Hourak