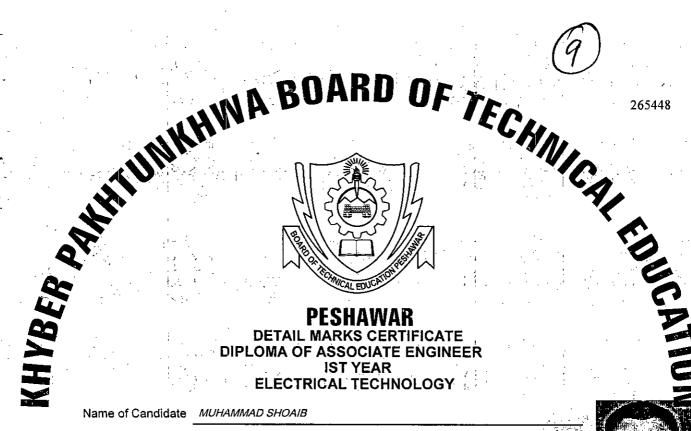

MR. M. SHOAIB

V/S

**GOVT: OF K.P DEPTT:** 

# R/SHEWETH: ON FACTTS:

- 1- That appellant is the law abiding citizen and is a highly qualified person. That the before the promulgation of the 25th constitutional amendment Act the Registrar Ex-FATA tribunal advertised certain posts in the daily news papers. That the appellant being eligible and qualified applied to the post of Key Punch Operator. Copies of the advertisement and educational testimonials are attached as annexure
- 2- That after appearing in the selection process the appellant was selected for the subject post and was appointed in the Ex-FATA