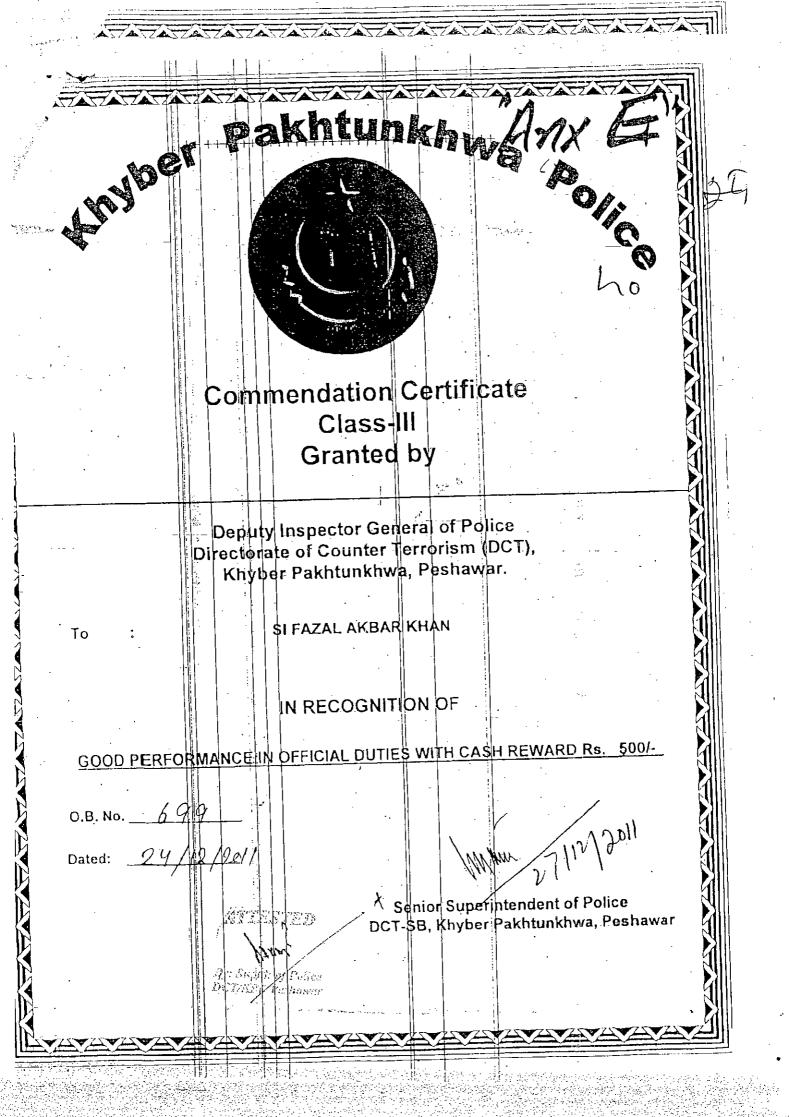

*Commendation Certificate** Class-III Granted by

Deputy Inspector General of Police Directorate of Counter Terrorism (DCT), Khyber Pakhtunkhwa, Peshawar.

SI FAZAL AKBAR KHAN

IN RECOGNITION OF

GOOD PERFORMANCE IN OFFICIAL DUTIES WITH CASH REWARD Rs. 1000/-

O.B. No. <u>648</u>

Dated: 30-11-2011

Dys Supidens Police DCV8541 Sectionsur

ATTESTED

Senior Superintendent of Police DCT-SB, Khyber Pakhtunkhwa, Peshawar



**Commendation Certificate** Class-III Granted by

Deputy Inspector General of Police Directorate of Counter Terrorism (DCT), Khyber Pakhtunkhwa, Peshawar.

To:

SUB INSPECTOR FAZAL AKBAR

IN RECOGNITION OF

GOOD PERFORMANCE IN OFFICIAL DUTIES WITH CASH REWARD Rs. 500/-

O.B. No. 626

Dated: 17.11.2011

Senior Superintendent of Police DCT-SB, Knyber Pakhtunkhwa, Peshawar





## BEFORE THE CHIEF CAPITAL POLICE OFFICER KRINGER

# DEPARTMENTAL APPEAL/REPRESENTATION ON BEHALF OF FAZLE AKBAR S/O DIL AKBAR NO. P-297 CONFIRM SI ELITE FORCE KPK

Respected Sir,

The petitioner submits brief facts as under:

- 1. The petitioner was appointed/observed in reserved Shuhdaa's Sons Quota as ASI through Letter No. 5606-11/ES Dated: 29-09-2007. (Copy is annexed A). While the letter through which the Honourable Chief Minister NUFP approved/appointed-the petitioner is annexed B).
- 2. That on 11-09-2012 through letter No. 15429-36/EC the petitioner was confirmed E List ASI (copy is annexed C).
- 3. That on Dated 10-10-2012 through letter No. 17117/EC-9 a new CCP No. 1010/P was allotted to petitioner (copy is annexed D).
- 4. That on 27-09-2013 through letter No. 24293-99/E-II