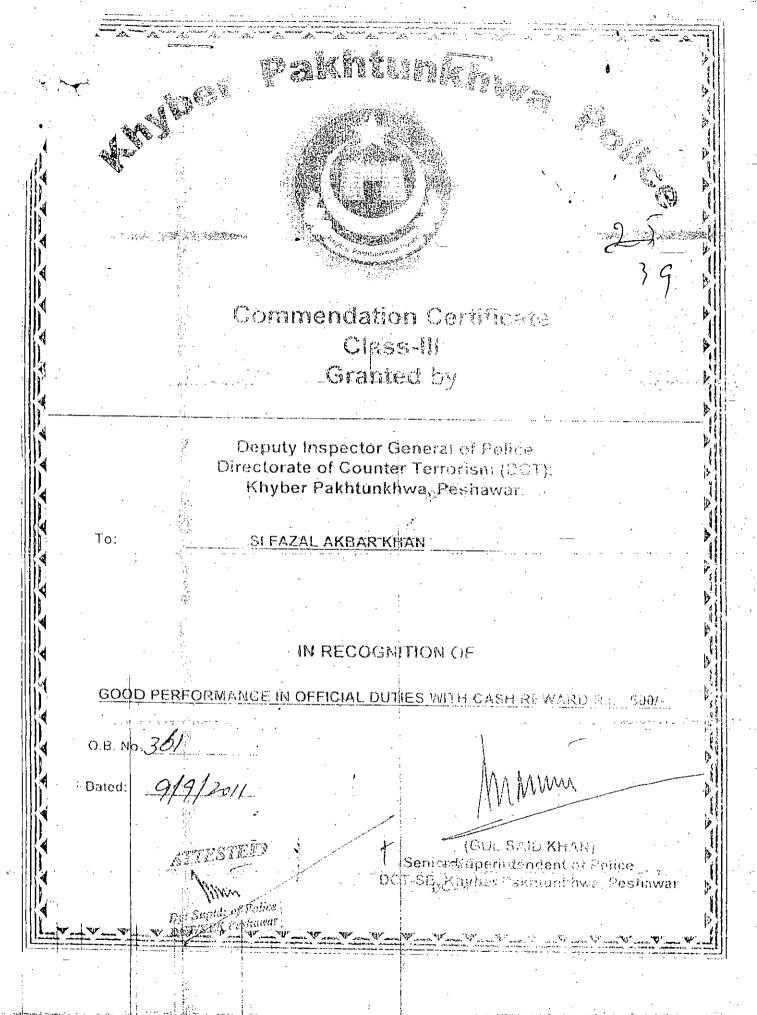

**Commendation Certificate** Class-III Granted by

Deputy Inspector General of Police Directorate of Counter Terrorism (DCT), Khyber Pakhtunkhwa, Peshawar.

SI FAZAL AKBAR KHAN

IN RECOGNITION OF

GOOD PERFORMANCE IN OFFICIAL DUTIES WITH CASH REWARD Rs. 1000/-

O.B. No. <u>648</u>

Dated: 30-11-2011

Dys Supidens Police DCV8541 Sectionsur

ATTESTED

Senior Superintendent of Police DCT-SB, Khyber Pakhtunkhwa, Peshawar



**Commendation Certificate** Class-III Granted by

Deputy Inspector General of Police Directorate of Counter Terrorism (DCT), Khyber Pakhtunkhwa, Peshawar.

To:

SUB INSPECTOR FAZAL AKBAR

IN RECOGNITION OF

GOOD PERFORMANCE IN OFFICIAL DUTIES WITH CASH REWARD Rs. 500/-

O.B. No. 626

Dated: 17.11.2011

Senior Superintendent of Police DCT-SB, Knyber Pakhtunkhwa, Peshawar





## BEFORE THE CHIEF CAPITAL POLICE OFFICER KRINGER

# DEPARTMENTAL APPEAL/REPRESENTATION ON BEHALF OF FAZLE AKBAR S/O DIL AKBAR NO. P-297 CONFIRM SI ELITE FORCE KPK

Respected Sir,

The petitioner submits brief facts as under:

- 1. The petitioner was appointed/observed in reserved Shuhdaa's Sons Quota as ASI through Letter No. 5606-11/ES Dated: 29-09-2007. (Copy is annexed A). While the letter through which the Honourable Chief Minister NUFP approved/appointed-the petitioner is annexed B).
- 2. That on 11-09-2012 through letter No. 15429-36/EC the petitioner was confirmed E List ASI (copy is annexed C).
- 3. That on Dated 10-10-2012 through letter No. 17117/EC-9 a new CCP No. 1010/P was allotted to petitioner (copy is annexed D).
- 4. That on 27-09-2013 through letter No. 24293-99/E-I