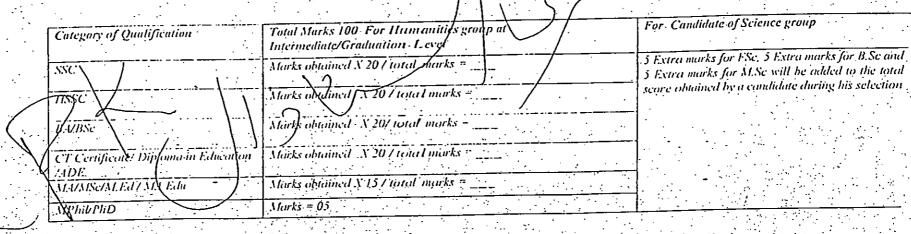

</u>

| Category of Qualification    | Total Marks 100                     |
|------------------------------|-------------------------------------|
|                              | Marks obtained X 20 / total marks = |
| SSC                          |                                     |
| Qirt Sanad from a recognized | Marks obtained X 20 / total marks = |
| Institution.                 | Marks obtained X 20.7 total marks = |
| HSSC                         |                                     |
| BA/BSc                       | Marks obtained X 20 / total narks = |
| MAINISCI M.Ed / MA Edu       | Marks obtained X 15 / total marks = |
| MPhiVPhD                     | Marks = 05                          |

#### Certified Teacher

(General , Industrial Arts , Agriculture ,Home Economics)





15

## Drawing Master

14

· · .

. · · ·

· ·.

÷

-

·

. .

| Category of Qualification         | Total Marks 100                                                            | For Candidate of Science group                                                                                                                               |
|-----------------------------------|----------------------------------------------------------------------------|--------------------------------------------------------------------------------------------------------------------------------------------------------------|
| SSC                               | Marks obtained X 20 / total marks =                                        | 5 Extra marks for FSc. 5 Extra marks for B.Sc and<br>5 Extra marks for