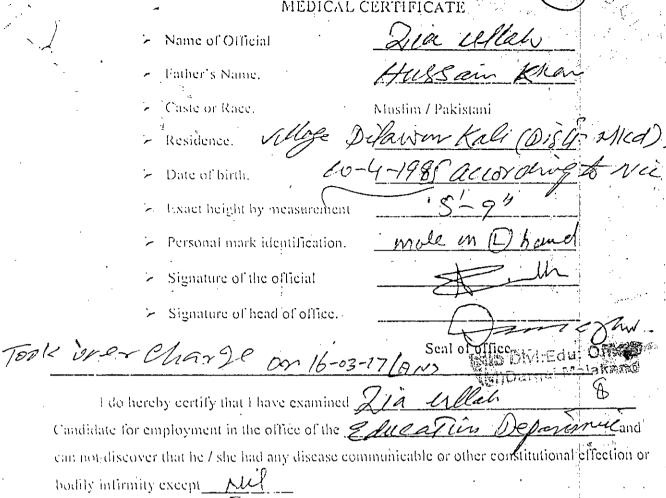

# BEFORE THE KHYBER PAKHTUNKHWA SERVICE TRIBUNAL PESHAWAR

**ZIA ULLAH** 

VS

**EDUCATION DEPT** 

**INDEX** 

| S.NO. | DOCUMENTS                                        |          | <u> </u> |
|-------|--------------------------------------------------|----------|----------|
|       | DOCUMENTS                                        | ANNEXURE | PAGE     |
| 1.    | Memo of appeal with Abtidant                     |          |          |
| 2.    | Appointment order dated 15-3-2017                | A        | 7        |
| 3.    | Medical certificate and charge report            | B&C      | 8-9      |
| 4.    | Service book                                     | D        |          |
| 5.    | Order dated 11-9-2017                            |          | 10-12+   |
| 6.    | Admission certificate along with other documents | <u> </u> | 14-15    |
| 7.    | Notice dated 29-9-2017                           | G        | 14 10    |
| 8.    | Impugned order dated 22-12-2017                  | H        | 17       |
| 9.    | Departmental appeal                              | T        |          |
| 10.   | Vakalat nama                                     |          | 18       |