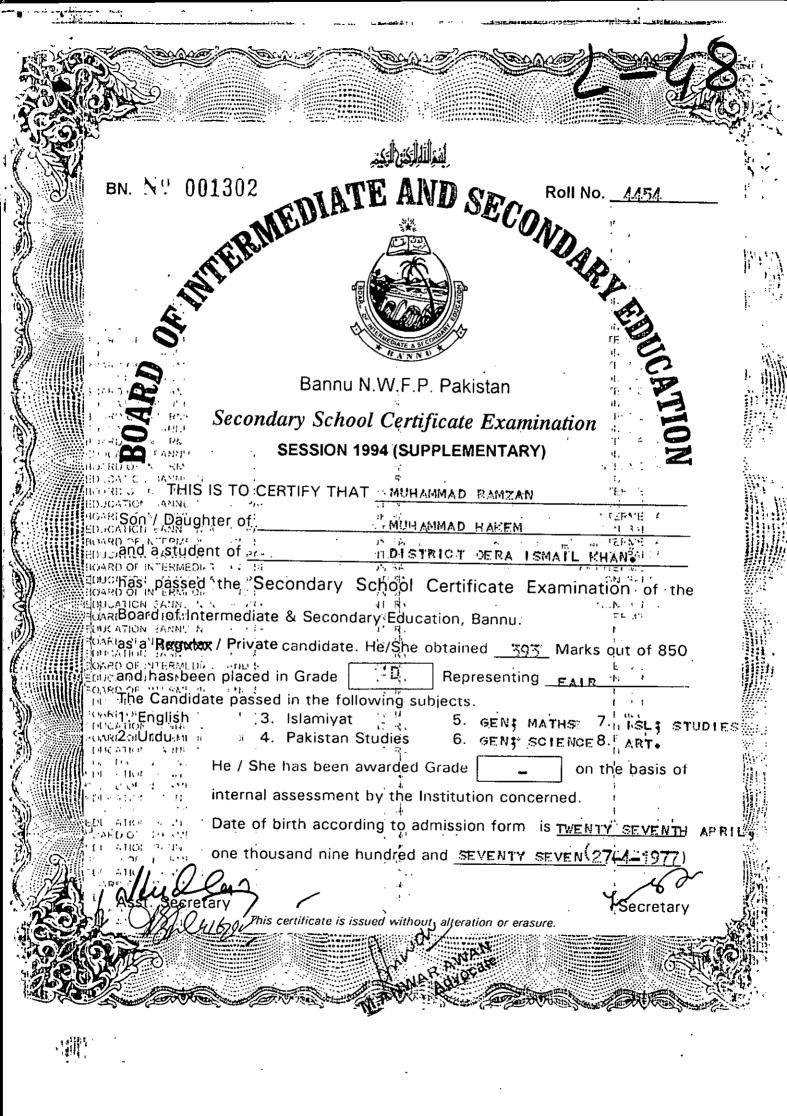

That the respondent advertised some post in daily Mashriq Peshawar dated 7<sup>th</sup> April 2007 of different categories including PST. The appellant applied for the post and appeared in test and interview.
 The appellant was appointed as PST on 01-10-2007. Copies of

10-989 advertisement, form and appointment order is Annexure A, B & C. 3.

- That the appellant after getting medical certificate, took the charge and performed his duty to the ut-most satisfaction of his high-ups.
- 4. That the some so called inquiries were conducted against some appointment and they terminated all the appointment orders during January 2007 to 30<sup>th</sup> June 2008 including the appellant. The appellant challenged the impugned order through service appeal which was accepted and impugned termination orders in their cases