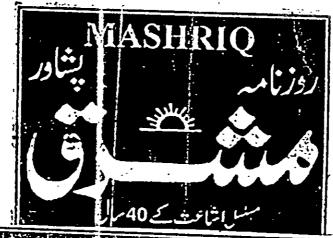

That the respondent advertised some post in daily Mashriq Peshawar dated 7<sup>th</sup> April 2007 of different categories including PST. The appellant applied for the post and appeared in test and interview.
 The appellant was appointed as PST on 01-10-2007. Copies of