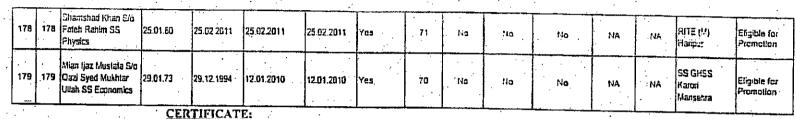

were to be promoted. Accordingly, panel of 179 officers were submitted to the PSB for consideration of promotion to BPS-18 in which the name of the appellant was mentioned at Serial No.150 and also at Sr. No.150 of the seniority list. A certificate duly signed by the competent authorities to this effect was produced in which it was mentioned that the officers included from Sr. No.1 to 179 are eligible in all respect and possesses the requisite length of service required for promotion from B-17 to B-18 on regular basis except Sr. No.1 to 56, 64, 72, 87, 99, 105, 107 to 110, 112, 117, 122, 137, 139, 156, 167. 171 & 173 in the penal due to non-availability of PERs. (Copy of working paper and panel is attached as Annexure-C&D)

- C) That the panel of 179 officers were submitted for consideration of promotion to BPS-18 to the PSB held on 17.05.2019. A certificate duly signed by the competent authorities to this effect was produced in which it was mentioned that the officers included from Sr. No.1 to 179 are eligible in all respect and possesses the requisite length of service required for promotion from B-17 to B-18 on regular basis except Sr. No.1 to 56, 64, 72, 87, 99, 105, 107 to 110, 112, 117, 122, 137, 139, 156, 167, 171 & 173 in the penal due to non-availability of PERs. Despite that, the respondent department did not trace out the reason of missing of PERs and the PSB also considered the not eligible officers for promotion and did promotion on un-revised/un-updated seniority list due to which the appellant was deprived from his legal right of promotion to BPS-18 on 28.05.2019 along with colleagues, which is against the norms of justice and fair play.
- D) That PSB which was held on 23.09.2019, the promotion of the male Subject specialist BS-17 to BS-18 was not done due to the reason that there are officers who retired, resigned, left the department, or not joined the department, but their names were still included in the seniority list along with other deficiencies, which admit the stance of the appellant that if the seniority of SS/HM (BPS-17) had been revised/updated by excluding the names of the officers who have left the department as they were died, retired, resigned or joined other department before the PSB held on 17.05.2019, then the appellant would come the ambit of promotion and would be considered by PSB on 17.05.2019 and would be promoted to BS-18 along with his colleagues on 28.05.2019.
- E) That 58 officers were differed from promotion to BS-18 in the PSB held on 17.05.2019 due to the missing of their PERs for the year 2008 to 2018 or their dossier were incomplete and these 58 posts were left vacant/reserved and as per supreme court judgment post cannot be reserved for an official/officer who was deferred and due to the 58 posts reserved for deferred officers despite the fact that the deferred officers were not even present in the department, the appellant was deprived from his legal right of promotion to BS-18 along with other colleagues w.e.f 28.05.2019 and is entitle for antedated promotion with effect from the date when the post was reserved for differed officer.