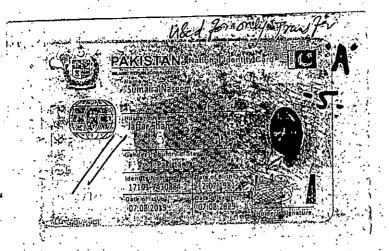

## Respectfully Submitted:-

- 1. That the appellant is the bonafide resident of District Peshawar who is married to Jaffar Shah S/O Muhammad Zahir Shah R/O House No 618 Mohalla, Kucha Malak Wazir, New Kakshal Peshawar City. (Copies of CNICs are enclosed as Annexure A & B).
- 2. That the appellant is presently posted as Primary School Teacher (BPS-12) (hereinafter referred to as PST), who during her long service career has been transferred time and again and is posted to Govt. Girls School Kalan No 2, Mamoond District Bajaur. (Copy of Transfer Order dated 06-08-2015 & Pay Slip of the appellant is enclosed as Annexure C & D).
- **3.** That since long the appellant is making requests to respondents that as besides her marriage to District Peshawar, her husband is serving as Junior Trade Instructor since 03-02-2007 in Govt.