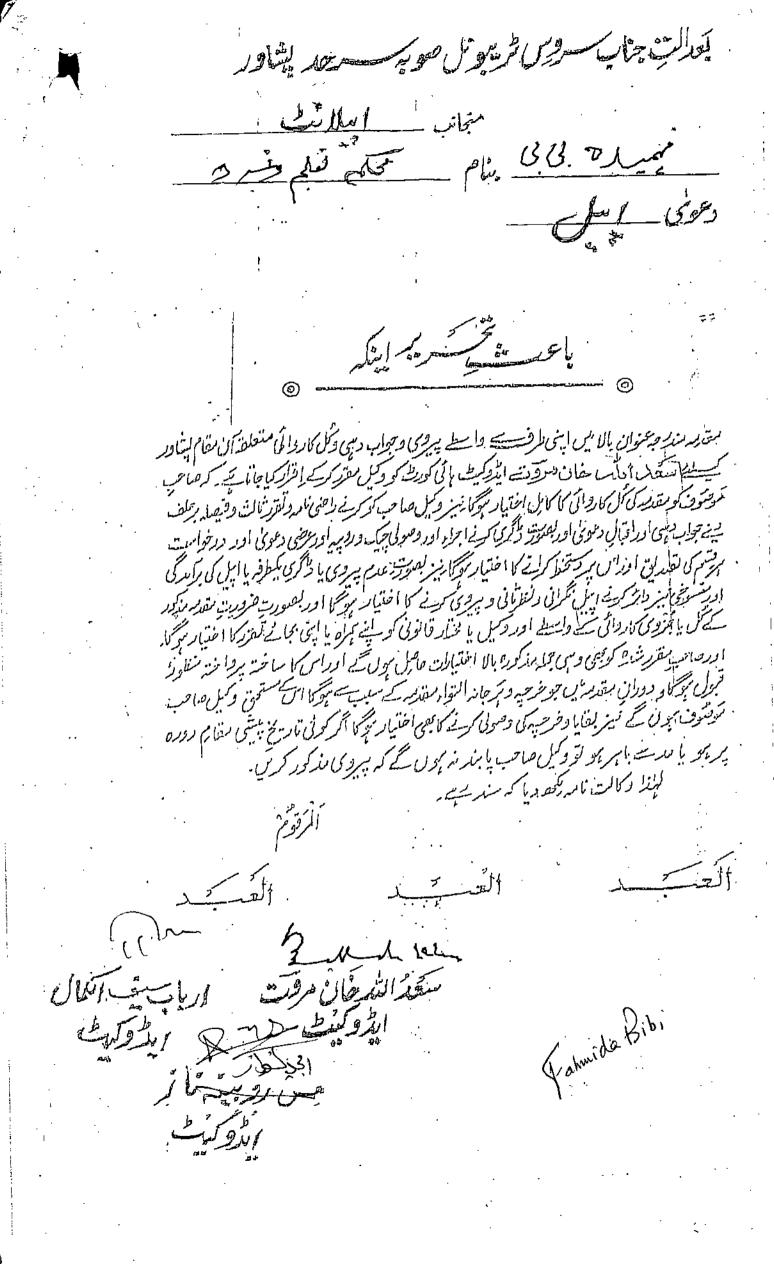

It is, therefore, most humbly prayed that on acceptance of the appeal order dated 24-11-2018 and 21-08-2019 of the respondents be set aside / modified to the extent of reinstatement in service with immediate effect instead of date of termination from service with all back benefits. Yahmida Bibi

Through

Saadullah Khan Marwat

Arbab Saif-ul-Kamal

Advocates.

. .

Dated 20-02-2020

OFFICE OF THE EXECUTIVE DISTRICT OFFICER ELE: & SECIEDUCATION DEPTT LAKKI MARRA

\*Consequent, upon the recommendations of District Selection Committee appointment of below named candidates are hereby ordered as Primary School Teacher (F) in BPS-07 (3530-190-9230) plus usual allowances as admissible under the rules on regular basis against vacant posts, under provision of Establishment & Administration Department circular bearing No. SOR-6(E&AD)13-01/2005 dated 10-08-2005 on the terms & conditions given below in the interest of public service from the date of taking over charge.