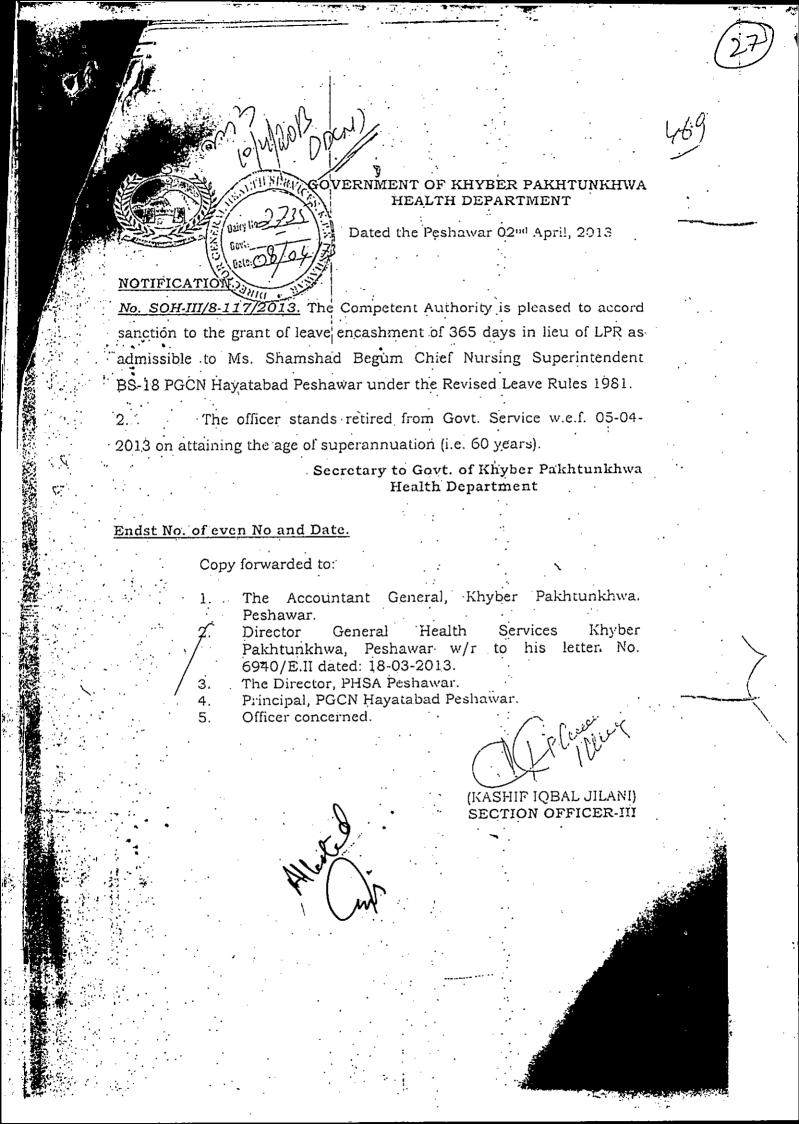

(Kashif Iqbal Jilani) Section Officer-IIII

Nursing 12.53

VERNMENT OF KHYBER PAKHTUNKHWA HEALTH DEPARTMENT

Dated the Peshawar 02nd April, 2013

NOTIFICATION

No. SOH-III/8-117/2013. The Competent Authority is pleased to accord sanction to the grant of leave encashment of 365 days in lieu of LPR as admissible to Ms. Shamshad Begum Chief Nursing Superintendent BS-18 PGCN Hayatabad Peshawar under the Revised Leave Rules 1981.

The officer stands retired from Govt. Service w.e.f. 05-04-2013 on attaining the age of superannuation (i.e. 60 years).

> Secretary to Govt. of Khyber Pakhtunkhwa Health Department

#### Endst No. of even No and Date.

Copy forwarded to:

The Accountant General, Khyber

Peshawar.

Services . General Health Pakhtunkhwa, Peshawar w/r to his letter, No. 6940/E.II dated: 18-03-2013.

The Director, PHSA Peshawar.

Principal, PGCN Hayatabad Peshawar.

Officer concerned.

(KASHIF.IQBAL JILANI) SECTION OFFICER-III

ę\* · · · · The Section of the Community of the Comm

Market Carlos States of the Control the second secon Contract of the second of the