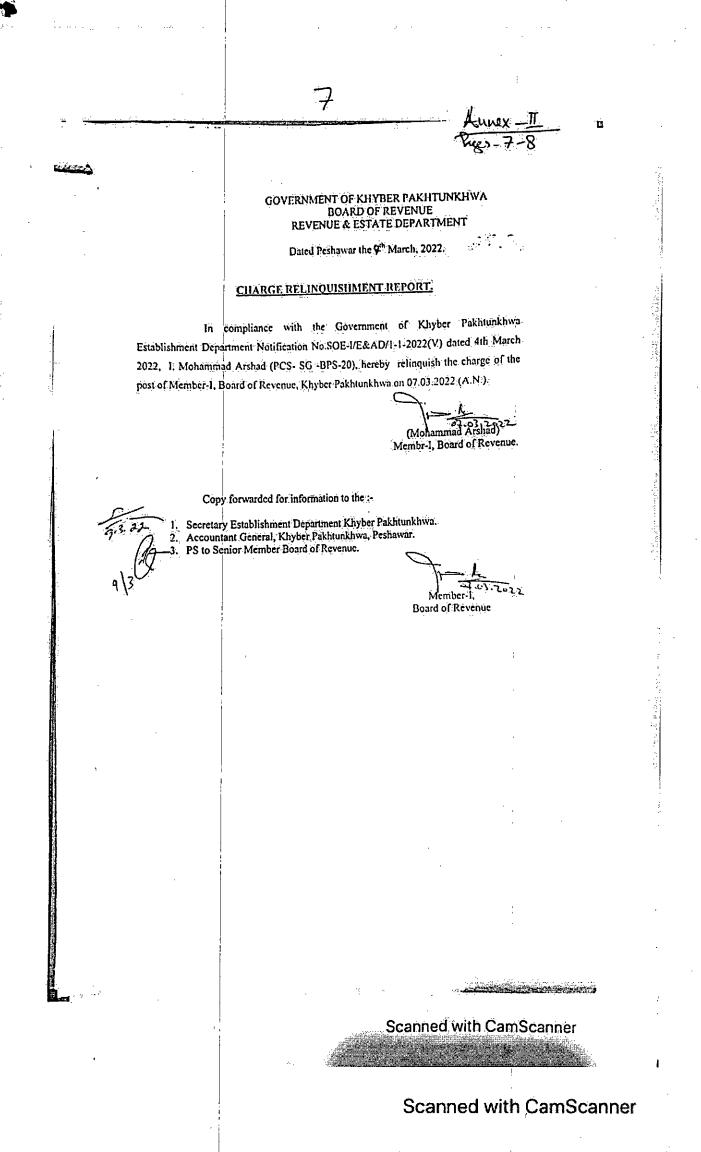

Respectfully sheweth that:-Facts of the Case

- The Government of Khyber Pakhtunkhwa, Establishment Department has ordered the posting/transfer of the appellant from the post of Member-I, Board of Revenue, Khyber Pakhtunkhwa and directed to report to Establishment Department vide notification No. SO(E-I)/E&AD/1-1/2022(V) dated 04.03.2022 (Annex-I).
- The appellant has relinquished the charge of the former post on 07.03.2022 (A.N.) and submitted arrival report on 08.03.2022 (F.N.) in the Establishment Department (Annex-II).
- 3. The appellant as per Last Pay Certificate (LPC) dated 10.05.2022 issued by the Accountant General, Khyber Pakhtunkhwa, Peshawar office was entitled

to draw Executive Allowance at the rate of Rs. 171,285/- per month against the erstwhile post of Member-I, Board of Revenue, Khyber Pakhtunkhwa (Annex-III).

- 4. The Government of Khyber Pakhtunkhwa in the Finance Department on the request of Establishment Department has created OSD post for the appellant for the period from 08.03.2022 to 06.06.2022 vide its sanction letter No. BOIV/FD/2-21/2021-22/E&A/OSD dated 07.04.2022, extended for a period from 07.06.2022 to 06.09.2022 and further extended for the period from 07.09.2022 to 31.12.2022 vide sanction letter of even No. dated 14.06.2022 and 30.09.2022 respectively (Annex-IV).
- 5. The appellant has not been paid Executive Allowance, telephone and newspaper bill, cost of POL and also stopped allotment of official vehicle by the Establishment Department/AG office from 08.03.2022 against the post of Officer on Special Duty (OSD-BPS-20). The copy of Monthly Salary Statement/Pay Roll for the Month of June, July, August, September, October, November and December, 2022, are attached herewith (Annex-V).
- 6. The Executive Allowance has been sanctioned to the tune of 1.5 Initial Basic Pay per month as per Pay Scale 2017 to PAS, PCS and PMS Officers working against scheduled posts of Establishment and Administration Department vide Government of Khyber Pakhtunkhwa in the Finance Department notification No. FD(SOSR-II)8-7/2016-17 dated 02.02.2018, which was subsequently amended vide notification No. FD(SOSR-II)2-5/2021-22(Executive Allow.) dated 07.07.2021 (Annex-VI). The apparent reason for non-payment of Executive Allowance to the appellant is the part of the condition of the notification which provides that "Executive Allowance will not be admissible to OSD posts."
- 7. The scheduled posts of Establishment and Administration Department in the appellant's case are the service/cadre posts of the petitioner/appellant, which have been mentioned in the Khyber Pakhtunkhwa Province Provincial Civil Service (Secretariat Group) Rules, 1997, notified at Page-218 and onwards of the Khyber Pakhtunkhwa Government Gazette Extraordinary dated 29<sup>th</sup> September, 1997 (Annex-VII). While in the case of PMS Officers, scheduled posts are mentioned in their respective service rules.
- 8. The part of the condition of the Finance Department notification dated 02.02.2018 i.e. "Executive Allowance will not be admissible to OSD posts", has been declared as null and void and the appellant was held entitled to Executive Allowance along with all consequential benefits vide the Khyber Pakhtunkhwa Service Tribunal judgement/order dated 09.06.2021 passed in Service Appeal No. 1132/2019 (Annex-VIII).