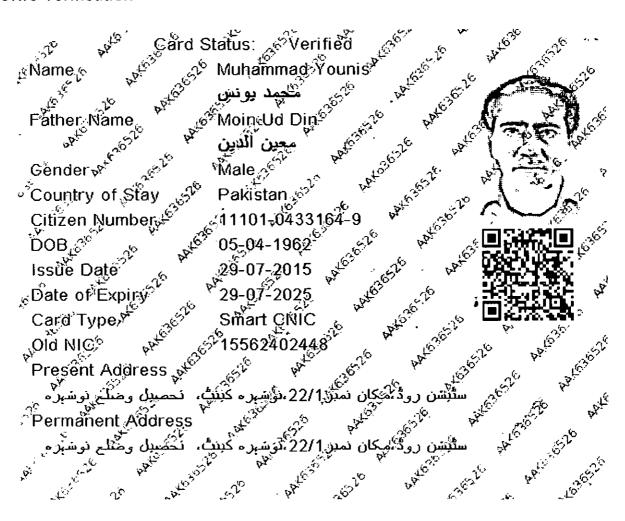

Cell # 0300-5885636

| IN THE PESHAWAR                                | HIGH C                                | OIIPT DE        | CH A WAD              | Date of Filin                              | ıg: 22.06.2022                           |
|------------------------------------------------|---------------------------------------|-----------------|-----------------------|--------------------------------------------|------------------------------------------|
| OPENING SHEE                                   |                                       |                 |                       | District: Pes                              |                                          |
| ,                                              |                                       |                 | 11011                 |                                            |                                          |
| Case Type: Writ Petition                       |                                       |                 | •                     |                                            | •                                        |
| <b>~</b> • • • • • • • • • • • • • • • • • • • | 7 0 9                                 | •               | (Catego               | ries & Sub catego                          | ries are given at                        |
| Code                                           | <u>i</u>                              | <u>.</u>        | <u>the</u>            | back of the open                           | ing sheet)                               |
| Review/ Contempt of Court i                    | n respect o                           | of:             |                       |                                            | ,                                        |
| If certiorari: Writ of: Heabus                 | DC 14141                              |                 |                       |                                            |                                          |
| Corpus                                         | P5rohibiti                            | on Ma           | ındamus               | Qua                                        | Certiorari                               |
| Corpus                                         |                                       |                 | ٧                     | Warranto                                   |                                          |
| If Certiorari:                                 | · · · · · · · · · · · · · · · · · · · |                 |                       |                                            |                                          |
| Forum                                          |                                       | Date            |                       |                                            |                                          |
| 2 01 4111                                      |                                       | Date            | Interlocu<br>Final Or |                                            | se Pertains to                           |
| NA                                             |                                       | NA              | NA NA                 | <u>uer</u>                                 | SB                                       |
| NA                                             |                                       | NA              | NA                    |                                            | ¬ DB                                     |
|                                                |                                       |                 |                       |                                            | ,                                        |
| •                                              |                                       |                 |                       |                                            | <u> </u>                                 |
| Petitioner Name:                               | Muhamm                                | ad Younis K     | hattak                |                                            |                                          |
| Cell:                                          | 0300-588                              | 5636            | • .                   |                                            | <u> </u>                                 |
| Address                                        | Chief Eng                             | gineer (Retd)   | PHE Deptt: 1          | Peshawar.                                  |                                          |
| CNIC No.                                       | 11101-04                              |                 |                       |                                            |                                          |
| Email Address                                  | emyoun                                | uskh@gma:       | il.com                |                                            | ·                                        |
|                                                |                                       |                 |                       |                                            |                                          |
| Counsel for Petitioner(s)                      |                                       | •               | Neelam A              | .Khan                                      | ,                                        |
| Mobile No.                                     |                                       |                 | 0300-595              | 55133                                      |                                          |
| Address                                        |                                       | •               |                       |                                            |                                          |
| CNIC No.                                       |                                       |                 | 17301-133             | 5650-8                                     | <del></del>                              |
| Email Address                                  |                                       | neela           |                       | @gmail.com                                 | · .                                      |
|                                                |                                       |                 |                       |                                            | ***                                      |
| Respondents                                    | Govt. of I                            | Khyber Pakht    | unkhwa thro           | ugh Chief Secy.                            | <u></u>                                  |
| Address                                        |                                       | retariat, Pesh  |                       |                                            |                                          |
|                                                |                                       |                 |                       | ,                                          |                                          |
| ORIGINAL ORDER/ AC'                            | rion/ in                              | ACTION C        | OMPLAIN               | ED OF:                                     |                                          |
|                                                | · .                                   | _Levy of taxe   |                       |                                            |                                          |
|                                                | -                                     |                 |                       |                                            | -                                        |
| PRAYER                                         |                                       |                 |                       | <del></del>                                | <u>.</u>                                 |
| Notification of regular promotion              | n of the notion                       | tioner may be   | allowed to D          | C 20 swith materia                         | nativa affi                              |
| either from the date when posts                | of BS-20 fe                           | ell vacant in P | HE Denartme           | o-zu whii reirospe<br>int or at least from | rouve effect. I.e.<br>n the date when    |
| juniors to the petitioner were pro             | moted to BS                           | 3-20 along with | grant of serv         | ice rights and its f                       | ii iiie uate wileli<br>inancial henefite |
| which have been unlawful infrin                | ged and other                         | er previous pr  | omotions with         | retrospective effe                         | ect and financial                        |
| benefits of BS-19 and BS-18.                   |                                       |                 |                       |                                            |                                          |