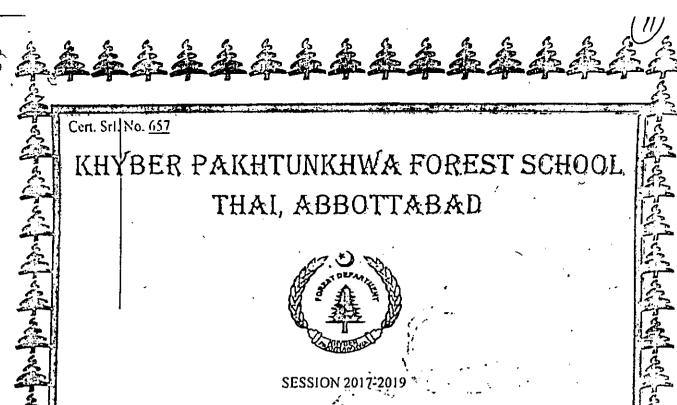

Serial No. 657 Reg. No. 08/39th FR/2017-19/KPFS

# PES CIERTINATE

This is to Certify that Mr. Bashirullah S/O Mr. Hafizullah CNIC #: 15202-1734743-5

trainee of Khyber Pakhtunkhwa Forest School Thai, Abbottabad has

passed the

39th ForesterRegular Course, Session 2017-19

(September 2017-August 2019)

Obtaining 1786 Marks out of 2075 Marks and Placed in 'A+' Grade

with 1st Position.

The Examination was taken as a Whole/In-Parts

Prepared by:

Checked by: 512-5682-

Dated: 9 0 10

PRINCIPAL

KHYBER PAKHTUNKHWA FOREST SCHOOL THAI, ABBOTTABAD

DIRECTOR

I & HUMAN RESOURCE DEVELOPMENT & MGT: DIRECTORATE PESHAWAR