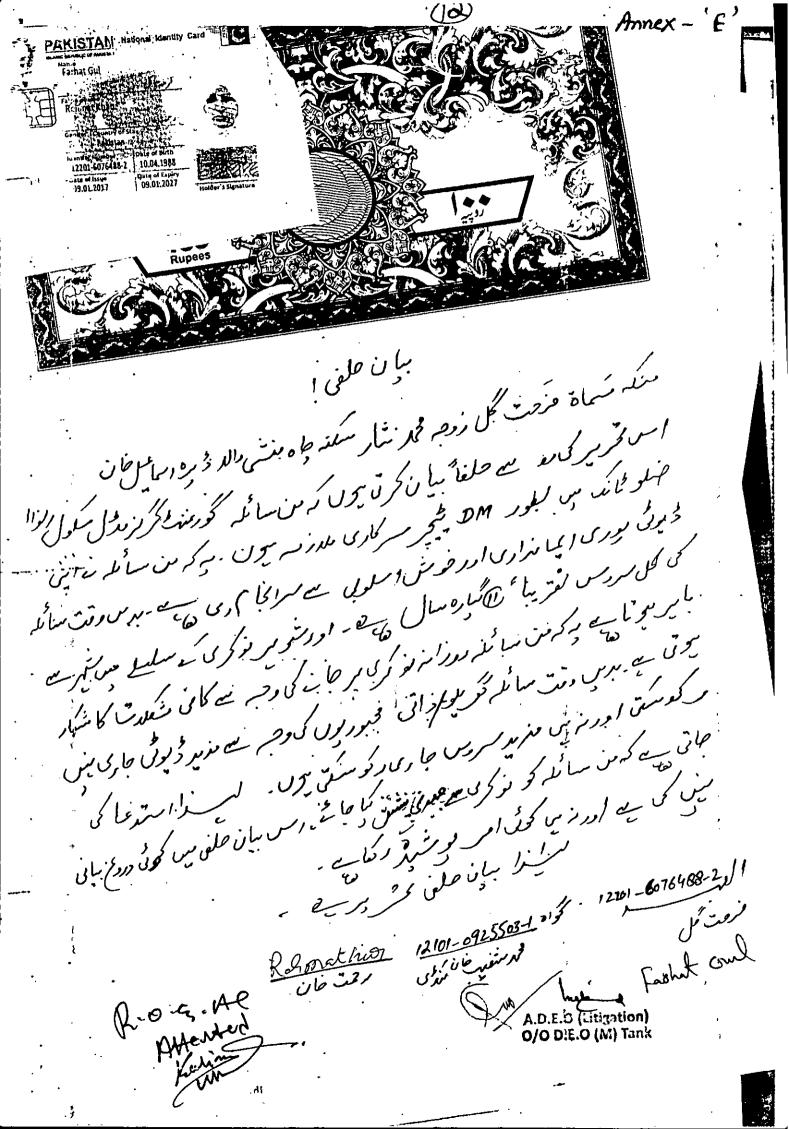

The appellant submitted an affidavit on stamp paper that she cannot continue her service due to some domestic problem, therefore she may be retired on compulsory basis (Copy of Affidavit is annexed as "E").