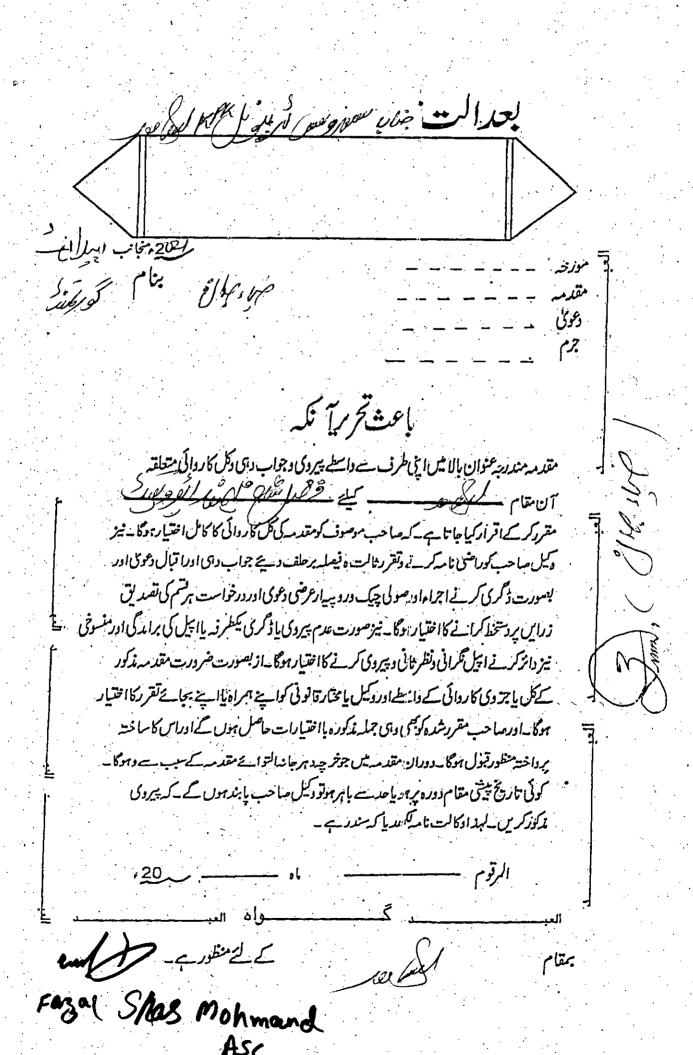

Dated: -12-2022

Appellant

Through -

Fazal Shah Mohmand

Advocate,

**Supreme Court of Pakistan** 

Dated: -12-2022

Appellant

Through

Fazal Shah Mohmand Advocate, Supreme Court of Pakistan

DEPONENT

Identified by

Fazal Shah Mohmand Advocate Peshawar

2.0 DEC 2022